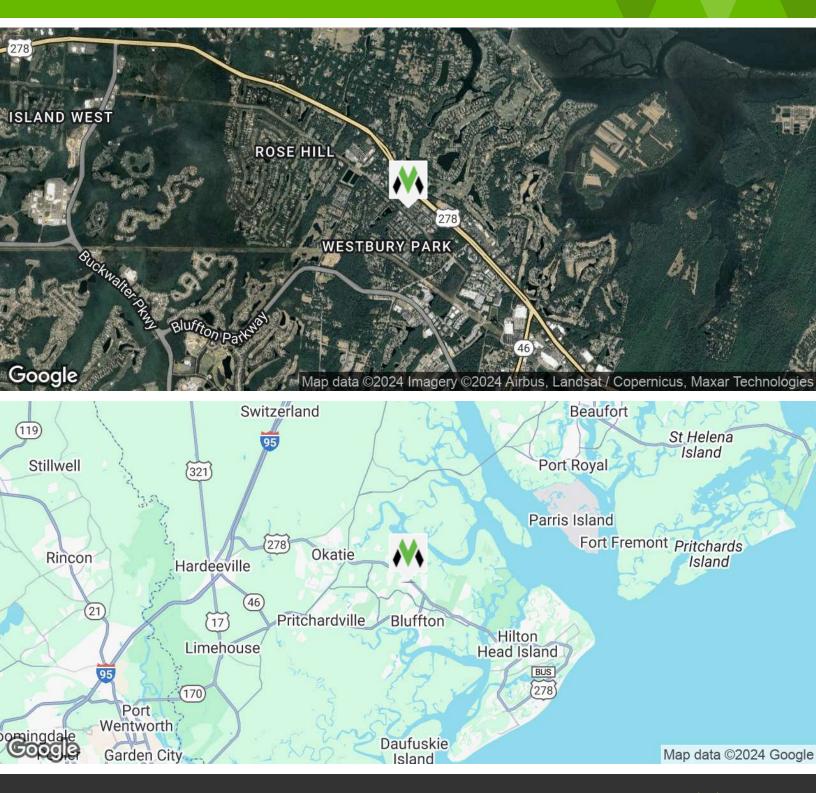

## **LOCATION MAPS**

29 PLANTATION PARK DRIVE BLUFFTON, SC 29910

**VONNIE MAJEWSKI** 

#### **LOCATION OVERVIEW**

Plantation Park is a well-established and well maintained business park within the central business district of Bluffton. The development has a nice mix of national and local tenants including a variety of retail, medical and professional office users. Direct access off Highway 278 and easy access to the Bluffton Parkway via Simmonsville and Buck Island Roads. The property is surrounded by residential and commercial developments.