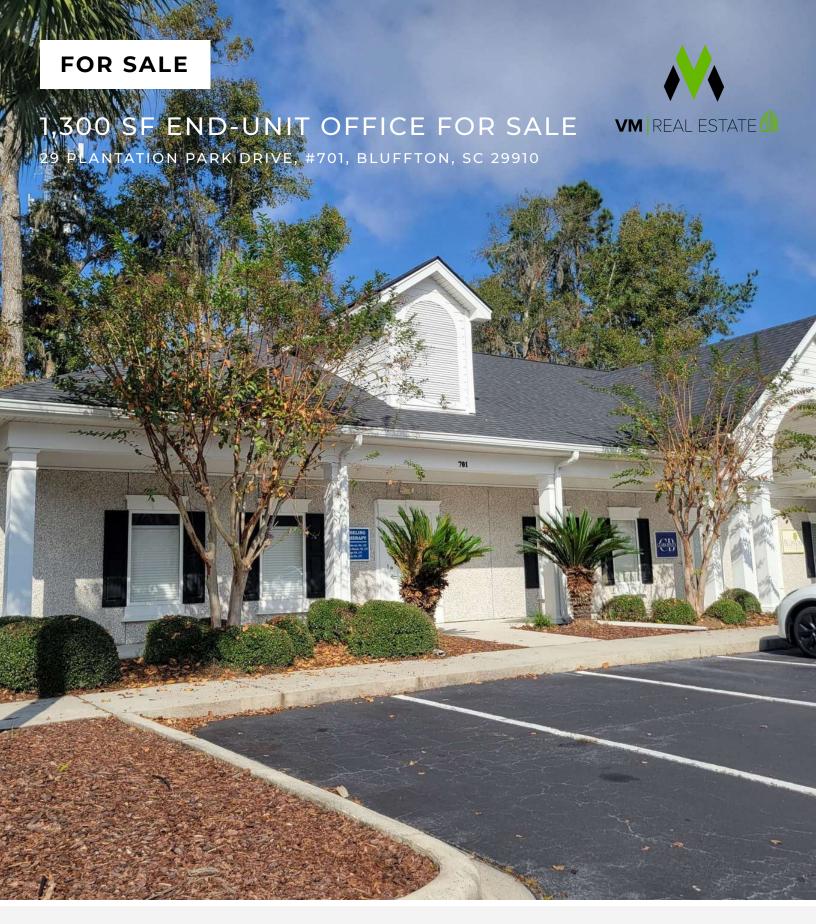

### PROPERTY OVERVIEW

29 PLANTATION PARK DRIVE BLUFFTON, SC 29910

#### **PROPERTY HIGHLIGHTS**

- 1.300 SF End-unit Office Condo
- Centrally Business District Bluffton
- Natural light from three sides
- Functional Layout
- Well Maintained Business Park

#### PROPERTY OVERVIEW

1,300 sf end-unit, office condominium available for sale in Plantation Business Park. The building has tabby exterior and insulated glass. Currently configured with a foyer, waiting area with coffee bar, two double sized offices, two regular size offices, private restroom and storage closet. Well maintained with paint and flooring in good condition. HVAC replaced in 2017 and no load-bearing walls. Ideal for businesses looking to own their own office, or investors looking for a property to generate income in a high growth market.