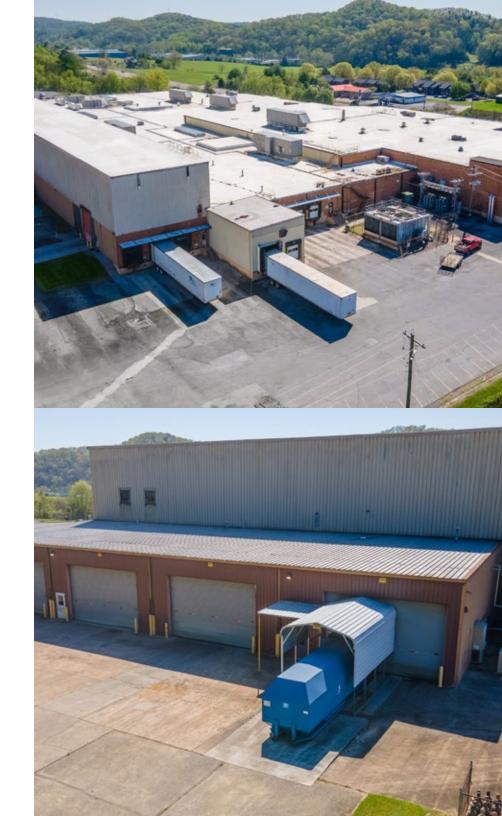

**GUARD SHACK** 

FENCED & LIGHTED LOT

**ON-SITE** PRETREATMENT SYSTEM FOR **WASTEWATER** 

TRUCK SCALE

4 AIR COMPRESSORS AND 2 DRYERS

#### 7500 HIGHWAY 11 W | ROGERSVILLE, TN

| AVAILABLE SPACE    | 258,335 SF                       |
|--------------------|----------------------------------|
| WAREHOUSE SPACE    | 176,758 SF                       |
| HIGH BAY WAREHOUSE | 28,576 SF                        |
| OFFICE SPACE       | 42,661 SF                        |
| ANCILLARY BUILDING | 10,340 SF                        |
| DOCK DOORS         | 13                               |
| DRIVE-IN DOORS     | 8                                |
| CLEAR HEIGHT       | 13' - 40' 4"                     |
| ROOF               | TPO                              |
| WALLS              | Masonry & Metal                  |
| FLOORS             | 6 - 8" Reinforced Concrete       |
| YEAR BUILT         | 1972                             |
| FIRE SUPPRESSION   | Wet System                       |
| LIGHTING           | T-8 High Efficiency Fluorescent  |
| POWER              | 480 V, 3-Phase, 11,500 KvA Total |
| PARKING            | 380 Surface Spots                |
| LAND AREA          | 67.3 Acres                       |
| ZONING             | M-1: Industrial                  |
| PARCEL ID          | 113-004.00   113H-A-006.00       |
| OPEX ESTIMATE      | \$0.61/SF                        |
|                    |                                  |