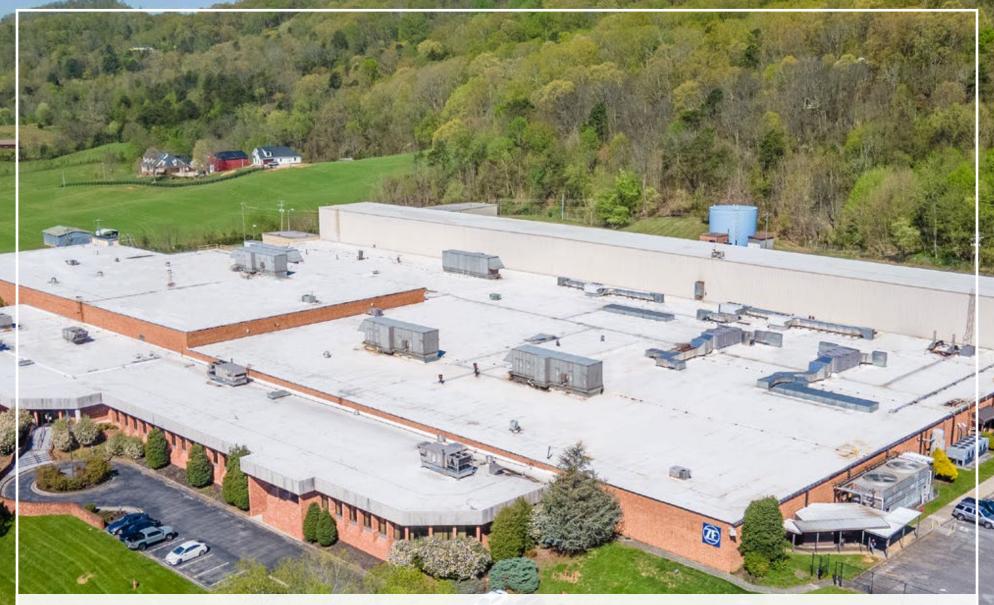

# FOR LEASE/SALE | 258,335 SF 7500 HIGHWAY 11 W | ROGERSVILLE, TN

PHOENIX

INVESTORS

Opportunity. Execution. Value Creation.

11

KURT JENSEN 262-308-0008 | KURT@PHOENIXINVESTORS.COM

This document has been prepared by Phoenix Investors for advertising and general information only. Phoenix Investors makes no guarantees, representations, or warranties of any kind, expressed or implied, regarding the information including, but not limited to, warranties of content, accuracy, and reliability.

#### 7500 HIGHWAY 11 W | ROGERSVILLE, TN

| AVAILABLE SPACE    | 258,335 SF                       |
|--------------------|----------------------------------|
| WAREHOUSE SPACE    | 176,758 SF                       |
| HIGH BAY WAREHOUSE | 28,576 SF                        |
| OFFICE SPACE       | 42,661 SF                        |
| ANCILLARY BUILDING | 10,340 SF                        |
| DOCK DOORS         | 13                               |
| DRIVE-IN DOORS     | 8                                |
| CLEAR HEIGHT       | 13' - 40' 4"                     |
| ROOF               | TPO                              |
| WALLS              | Masonry & Metal                  |
| FLOORS             | 6 - 8" Reinforced Concrete       |
| YEAR BUILT         | 1972                             |
| FIRE SUPPRESSION   | Wet System                       |
| LIGHTING           | T-8 High Efficiency Fluorescent  |
| POWER              | 480 V, 3-Phase, 11,500 KvA Total |
| PARKING            | 380 Surface Spots                |
| LAND AREA          | 67.3 Acres                       |
| ZONING             | M-1: Industrial                  |
| PARCEL ID          | 113-004.00   113H-A-006.00       |
| OPEX ESTIMATE      | \$0.61/SF                        |
|                    |                                  |