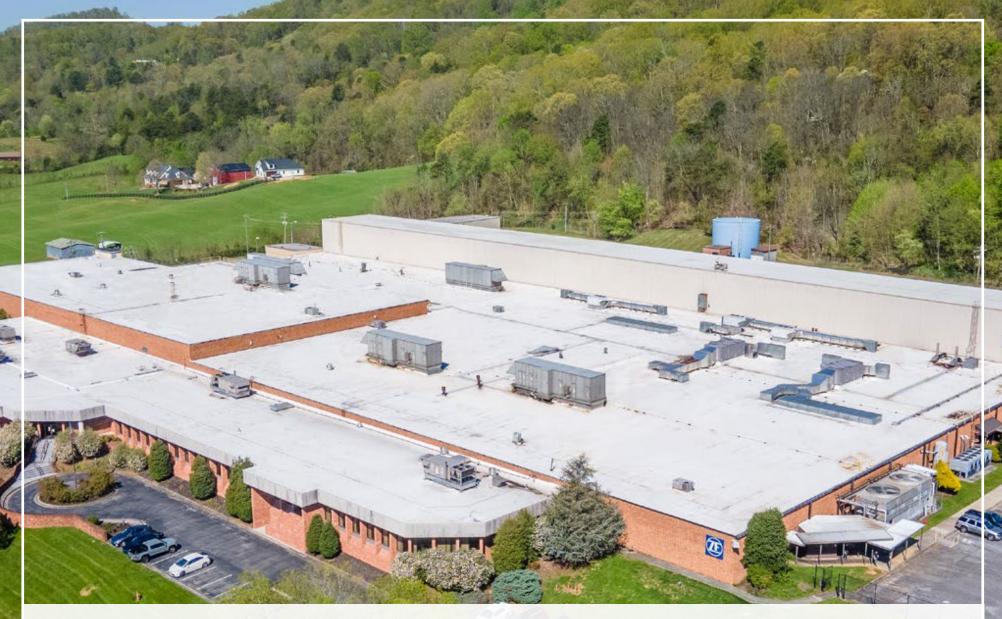

**GUARD SHACK** 

FENCED & LIGHTED LOT

**ON-SITE** PRETREATMENT SYSTEM FOR **WASTEWATER** 

TRUCK SCALE

4 AIR COMPRESSORS AND 2 DRYERS

#### 7500 HIGHWAY 11 W | ROGERSVILLE, TN

| AVAILABLE SPACE    | 258,335 SF                       |
|--------------------|----------------------------------|
| WAREHOUSE SPACE    | 176,758 SF                       |
| HIGH BAY WAREHOUSE | 28,576 SF                        |
| OFFICE SPACE       | 42,661 SF                        |
| ANCILLARY BUILDING | 10,340 SF                        |
| DOCK DOORS         | 13                               |
| DRIVE-IN DOORS     | 8                                |
| CLEAR HEIGHT       | 13' - 40' 4"                     |
| ROOF               | TPO                              |
| WALLS              | Masonry & Metal                  |
| FLOORS             | 6 - 8" Reinforced Concrete       |
| YEAR BUILT         | 1972                             |
| FIRE SUPPRESSION   | Wet System                       |
| LIGHTING           | T-8 High Efficiency Fluorescent  |
| POWER              | 480 V, 3-Phase, 11,500 KvA Total |
| PARKING            | 380 Surface Spots                |
| LAND AREA          | 67.3 Acres                       |
| ZONING             | M-1: Industrial                  |
| PARCEL ID          | 113-004.00   113H-A-006.00       |
| OPEX ESTIMATE      | \$0.61/SF                        |
|                    |                                  |