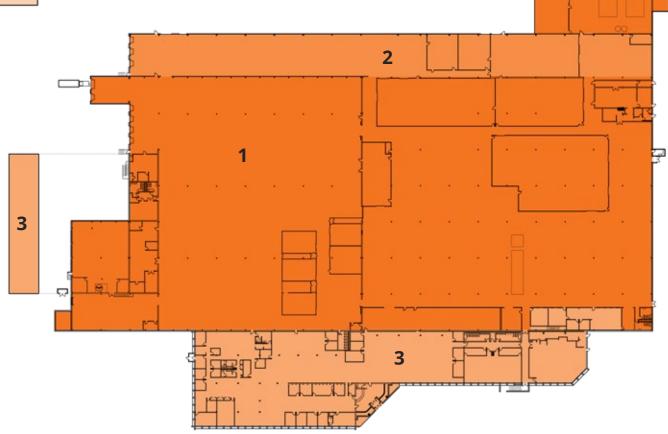

### **FLOOR PLAN**

7500 HIGHWAY 11 W | ROGERSVILLE, TN

|--|

| NUMBER | SPACE<br>DESIGNATION  | CLEAR HEIGHT              | SQUARE FEET |
|--------|-----------------------|---------------------------|-------------|
| 1      | WAREHOUSE             | 13' - 18'<br>(MOSTLY 15') | 176,758 SF  |
| 2      | WAREHOUSE             | 40′ 4″                    | 28,576 SF   |
| 3      | OFFICE                | DROP CEILING              | 42,661 SF   |
| 4      | ANCILLARY<br>BUILDING | PITCHED                   | 10,340 SF   |
| TOTAL  |                       |                           | 258,335 SF  |