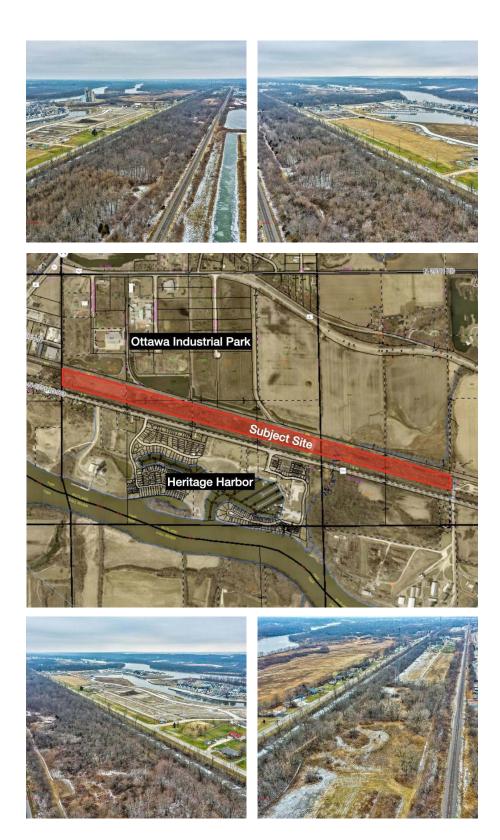

## **Just Listed** \$1,136,400

Now Available! Over 50 acres of property located adjacent to the I&M Canal, south of Ottawa Industrial Park and north of Heritage Harbor. Situated within the City of Ottawa and zoned Industrial, allowing for a wide spectrum of uses. Boasting a location in the Canal TIF district and Ottawa's Enterprise Zone, this property is primed with development incentives. Water utilities are near the property and sewer intersects it. Four parcels, 9.25 acres, 9.57 acres, 18 acres, and 20 acres are available as a whole package (56.82 acres, \$20,000/acre) or separately.