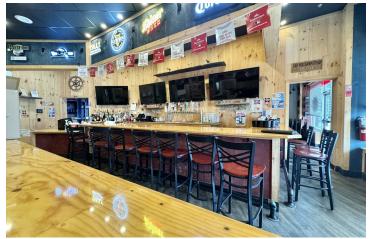

#### PROPERTY DESCRIPTION

Second generation restaurant space available. All FF&E included. Space can be demised down to 3,000 SF. Fully functional restaurant/bar.