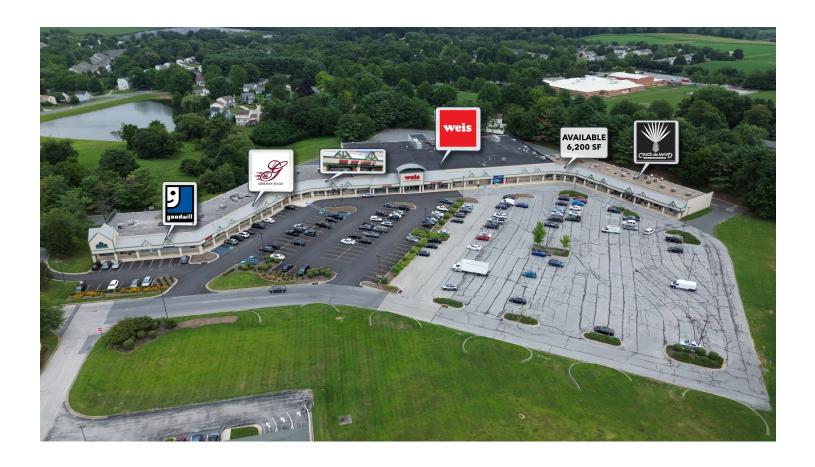

### **ROBERT'S FIELD SHOPPING CENTER**

721 Hanover Pike, Hampstead, MD 21074 Available: 3,200 - 6,400 SF

### PROPERTY HIGHLIGHTS

- Grocery anchored Retail Center
- Prime Hanover Pike location with 12,000+ vehicles per day
- Adjacent to existing medical providers, bank and US Postal Service
- Abundant parking field