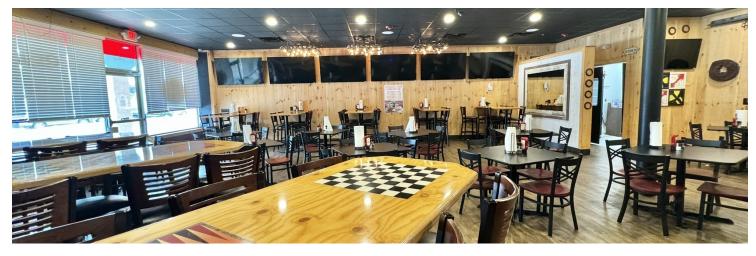

#### PROPERTY DESCRIPTION

Second generation restaurant space available. All FF&E included. Space can be demised down to 3,000 SF. Fully functional restaurant/bar.