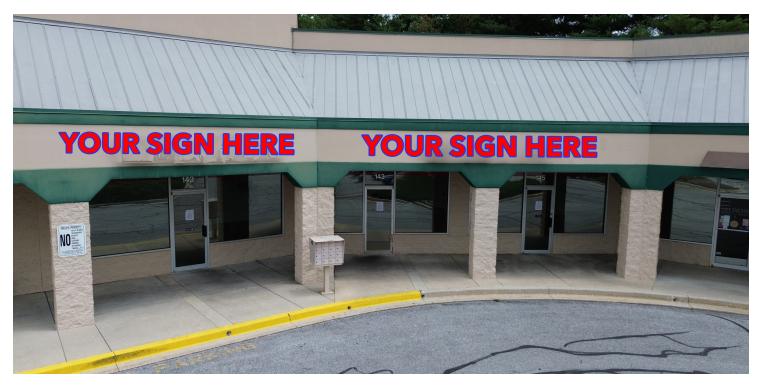

### **ROBERT'S FIELD SHOPPING CENTER**

721 Hanover Pike, Hampstead, MD 21074 Available: 3,200 - 6,400 SF

#### PROPERTY DESCRIPTION

Second generation restaurant space available. All FF&E included. Space can be demised down to 3,000 SF. Fully functional restaurant/bar.

### PROPERTY HIGHLIGHTS

- Grocery anchored Retail Center
- Prime Hanover Pike location with 12,000+ vehicles per day
- Adjacent to existing medical providers, bank and US Postal Service
- Abundant parking field