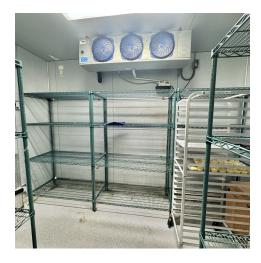

#### PROPERTY DESCRIPTION

Second generation restaurant space available. All FF&E included. Space can be demised down to 3,000 SF. Fully functional restaurant/bar.