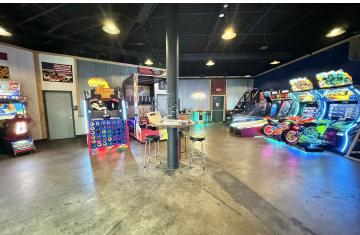

#### PROPERTY DESCRIPTION

Second generation restaurant space available. All FF&E included. Space can be demised down to 3,000 SF. Fully functional restaurant/bar.