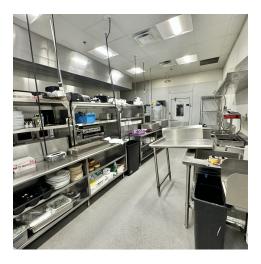

#### PROPERTY DESCRIPTION

Second generation restaurant space available. All FF&E included. Space can be demised down to 3,000 SF. Fully functional restaurant/bar.