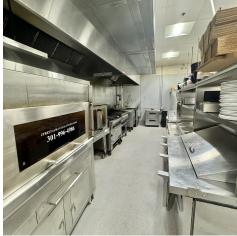

#### PROPERTY DESCRIPTION

Second generation restaurant space available. All FF&E included. Space can be demised down to 3,000 SF. Fully functional restaurant/bar.