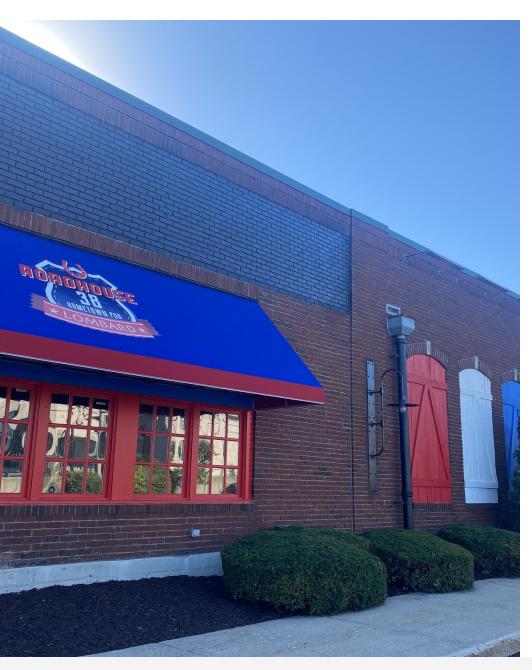

# **Property Overview**

Freestanding restaurant building along Roosevelt Road, fronting Roosevelt Plaza in Lombard, available for lease. The building is located along the south side of Roosevelt Road, and offers prospective Tenant's an opportunity to lease a second generation restaurant within the heavily trafficked Roosevelt Road retail corridor. Co-tenants at the plaza include Aldi, Starbucks, Hobby Lobby, Harbor Freight Tools, and Fruitful Yield. The space features second generation restaurant equipment and pylon signage featuring visibility and exposure to approx. 50,000 VPD. The Property is conveniently accessible, less than one (1) mile from Interstate-355, and is part of a dense commercial corridor filled with an abundance of national retailers including Jewel-Osco, Mariano's, and Burlington Coat Factory, Bob's Discount Furniture, Daria Furniture, Walgreens, and Dunkin', among many others.

# **Property Highlights**

- Freestanding second generation restaurant along the Roosevelt Road commercial corridor in Lombard
- Opportunity to join a Retail Center featuring national Tenants including Aldi, Starbucks, Hobby Lobby, Harbor Freight Tools and Fruitful Yield
- Pylon Signage along Roosevelt Road features visibility and exposure to approx. 50,000 VPD
- .Ample parking on-site for easy customer access