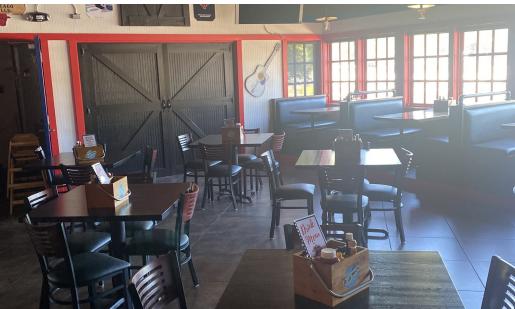

# **Property Overview**

Freestanding restaurant building along Roosevelt Road, fronting Roosevelt Plaza in Lombard, available for lease. The building is located along the south side of Roosevelt Road, and offers prospective Tenant's an opportunity to lease a second generation restaurant within the heavily trafficked Roosevelt Road retail corridor. Co-tenants at the plaza include Aldi, Starbucks, Hobby Lobby, Harbor Freight Tools, and Fruitful Yield. The space features second generation restaurant equipment and pylon signage featuring visibility and exposure to approx. 50,000 VPD. The Property is conveniently accessible, less than one (1) mile from Interstate-355, and is part of a dense commercial corridor filled with an abundance of national retailers including Jewel-Osco, Mariano's, and Burlington Coat Factory, Bob's Discount Furniture, Daria Furniture, Walgreens, and Dunkin', among many others.

# **Property Highlights**

- Freestanding second generation restaurant along the Roosevelt Road commercial corridor in Lombard
- Opportunity to join a Retail Center featuring national Tenants including Aldi, Starbucks, Hobby Lobby, Harbor Freight Tools and Fruitful Yield
- Pylon Signage along Roosevelt Road features visibility and exposure to approx. 50,000 VPD
- .Ample parking on-site for easy customer access