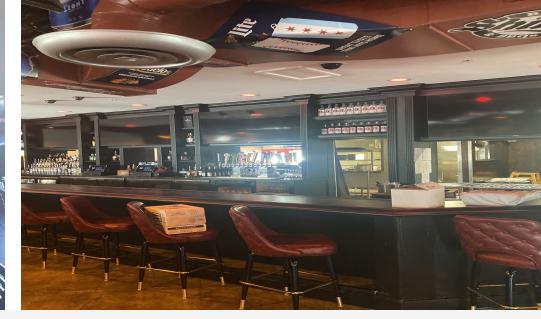

# **Property Overview**

Freestanding restaurant building along Roosevelt Road, fronting Roosevelt Plaza in Lombard, available for lease. The building is located along the south side of Roosevelt Road, and offers prospective Tenant's an opportunity to lease a second generation restaurant within the heavily trafficked Roosevelt Road retail corridor. Co-tenants at the plaza include Aldi, Starbucks, Hobby Lobby, Harbor Freight Tools, and Fruitful Yield. The space features second generation restaurant equipment and pylon signage featuring visibility and exposure to approx. 50,000 VPD. The Property is conveniently accessible, less than one (1) mile from Interstate-355, and is part of a dense commercial corridor filled with an abundance of national retailers including Jewel-Osco, Mariano's, and Burlington Coat Factory, Bob's Discount Furniture, Daria Furniture, Walgreens, and Dunkin', among many others.

# **Property Highlights**

- Freestanding second generation restaurant along the Roosevelt Road commercial corridor in Lombard
- Opportunity to join a Retail Center featuring national Tenants including Aldi, Starbucks, Hobby Lobby, Harbor Freight Tools and Fruitful Yield
- Pylon Signage along Roosevelt Road features visibility and exposure to approx. 50,000 VPD
- .Ample parking on-site for easy customer access