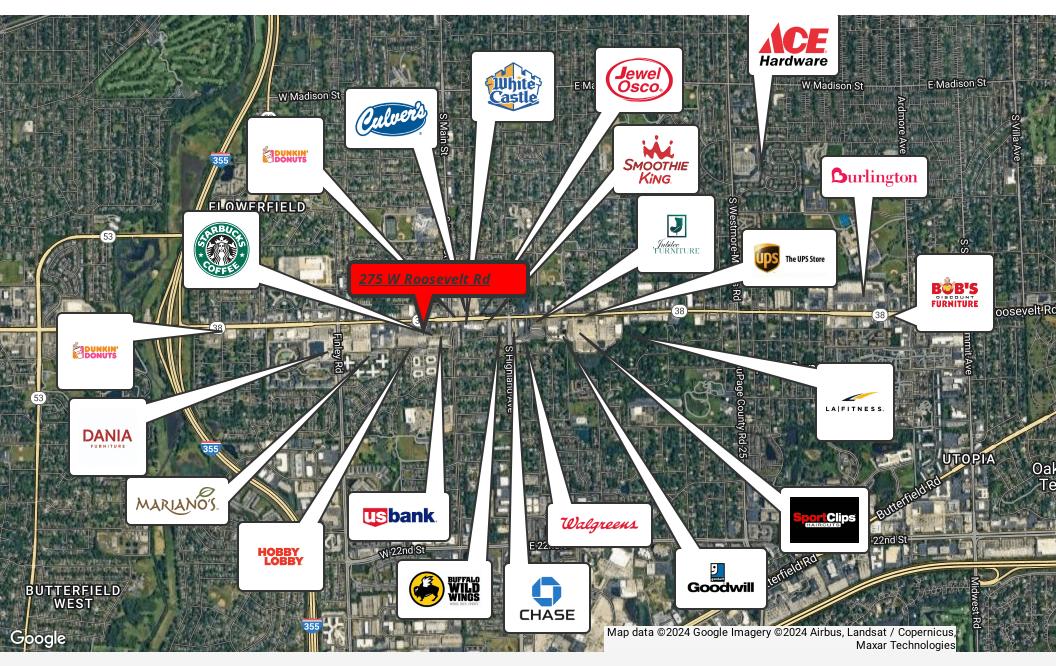

# **Property Overview**

Freestanding restaurant building along Roosevelt Road, fronting Roosevelt Plaza in Lombard, available for lease. The building is located along the south side of Roosevelt Road, and offers prospective Tenant's an opportunity to lease a second generation restaurant within the heavily trafficked Roosevelt Road retail corridor. Co-tenants at the plaza include Aldi, Starbucks, Hobby Lobby, Harbor Freight Tools, and Fruitful Yield. The space features second generation restaurant equipment and pylon signage featuring visibility and exposure to approx. 50,000 VPD. The Property is conveniently accessible, less than one (1) mile from Interstate-355, and is part of a dense commercial corridor filled with an abundance of national retailers including Jewel-Osco, Mariano's, and Burlington Coat Factory, Bob's Discount Furniture, Daria Furniture, Walgreens, and Dunkin', among many others.

# **Property Highlights**

- Freestanding second generation restaurant along the Roosevelt Road commercial corridor in Lombard
- Opportunity to join a Retail Center featuring national Tenants including Aldi, Starbucks, Hobby Lobby, Harbor Freight Tools and Fruitful Yield
- Pylon Signage along Roosevelt Road features visibility and exposure to approx. 50,000 VPD
- .Ample parking on-site for easy customer access