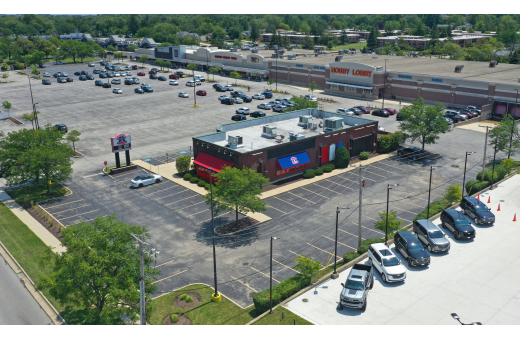

# **Property Overview**

Freestanding restaurant building along Roosevelt Road, fronting Roosevelt Plaza in Lombard, available for lease. The building is located along the south side of Roosevelt Road, and offers prospective Tenant's an opportunity to lease a second generation restaurant within the heavily trafficked Roosevelt Road retail corridor. Co-tenants at the plaza include Aldi, Starbucks, Hobby Lobby, Harbor Freight Tools, and Fruitful Yield. The space features second generation restaurant equipment and pylon signage featuring visibility and exposure to approx. 50,000 VPD. The Property is conveniently accessible, less than one (1) mile from Interstate-355, and is part of a dense commercial corridor filled with an abundance of national retailers including Jewel-Osco, Mariano's, and Burlington Coat Factory, Bob's Discount Furniture, Daria Furniture, Walgreens, and Dunkin', among many others.

# **Property Highlights**

- Freestanding second generation restaurant along the Roosevelt Road commercial corridor in Lombard
- Opportunity to join a Retail Center featuring national Tenants including Aldi, Starbucks, Hobby Lobby, Harbor Freight Tools and Fruitful Yield
- Pylon Signage along Roosevelt Road features visibility and exposure to approx. 50,000 VPD
- .Ample parking on-site for easy customer access