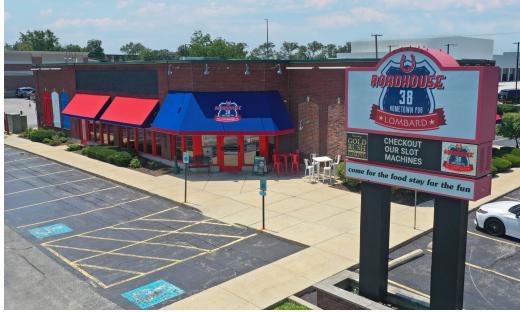

# **Property Overview**

Freestanding restaurant building along Roosevelt Road, fronting Roosevelt Plaza in Lombard, available for lease. The building is located along the south side of Roosevelt Road, and offers prospective Tenant's an opportunity to lease a second generation restaurant within the heavily trafficked Roosevelt Road retail corridor. Co-tenants at the plaza include Aldi, Starbucks, Hobby Lobby, Harbor Freight Tools, and Fruitful Yield. The space features second generation restaurant equipment and pylon signage featuring visibility and exposure to approx. 50,000 VPD. The Property is conveniently accessible, less than one (1) mile from Interstate-355, and is part of a dense commercial corridor filled with an abundance of national retailers including Jewel-Osco, Mariano's, and Burlington Coat Factory, Bob's Discount Furniture, Daria Furniture, Walgreens, and Dunkin', among many others.

# **Property Highlights**

- Freestanding second generation restaurant along the Roosevelt Road commercial corridor in Lombard
- Opportunity to join a Retail Center featuring national Tenants including Aldi, Starbucks, Hobby Lobby, Harbor Freight Tools and Fruitful Yield
- Pylon Signage along Roosevelt Road features visibility and exposure to approx. 50,000 VPD
- .Ample parking on-site for easy customer access