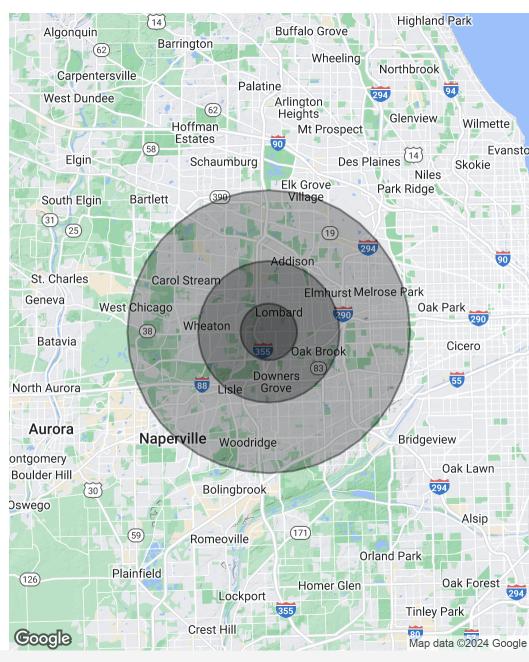

apicchietti@frontlinerepartners.com

| Population           | 2 Miles   | 5 Miles   | 10 Miles  |
|----------------------|-----------|-----------|-----------|
| Total Population     | 50,907    | 287,225   | 1,072,217 |
| Average Age          | 42        | 41        | 41        |
| Average Age (Male)   | 40        | 40        | 40        |
| Average Age (Female) | 43        | 42        | 42        |
| Households & Income  | 2 Miles   | 5 Miles   | 10 Miles  |
| Total Households     | 20,470    | 110,468   | 400,369   |
| # of Persons per HH  | 2.5       | 2.6       | 2.7       |
| Average HH Income    | \$140,963 | \$150,696 | \$140,783 |
| Average House Value  | \$406,735 | \$486,174 | \$444,364 |
| Race                 | 2 Miles   | 5 Miles   | 10 Miles  |
| % White              | 66.7%     | 69.1%     | 60.8%     |
| % Black              | 5.5%      | 4.6%      | 7.6%      |
| % Asian              | 15.2%     | 10.5%     | 9.5%      |
| % Hawaiian           | 0.0%      | 0.0%      | 0.0%      |
| % American Indian    | 0.4%      | 0.5%      | 0.8%      |
| % Other              | 4.4%      | 6.1%      | 10.6%     |
|                      |           |           |           |