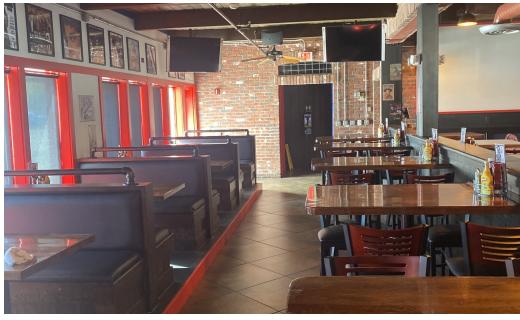

# **Property Overview**

Freestanding restaurant building along Roosevelt Road, fronting Roosevelt Plaza in Lombard, available for lease. The building is located along the south side of Roosevelt Road, and offers prospective Tenant's an opportunity to lease a second generation restaurant within the heavily trafficked Roosevelt Road retail corridor. Co-tenants at the plaza include Aldi, Starbucks, Hobby Lobby, Harbor Freight Tools, and Fruitful Yield. The space features second generation restaurant equipment and pylon signage featuring visibility and exposure to approx. 50,000 VPD. The Property is conveniently accessible, less than one (1) mile from Interstate-355, and is part of a dense commercial corridor filled with an abundance of national retailers including Jewel-Osco, Mariano's, and Burlington Coat Factory, Bob's Discount Furniture, Daria Furniture, Walgreens, and Dunkin', among many others.