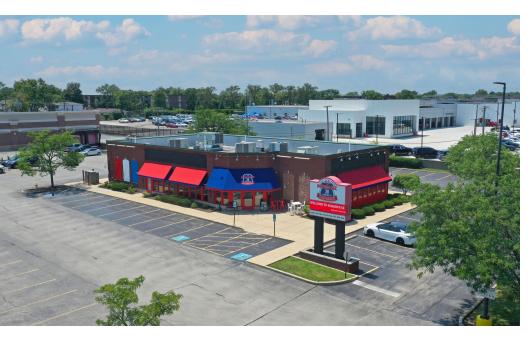

# **Property Overview**

Freestanding restaurant building along Roosevelt Road, fronting Roosevelt Plaza in Lombard, available for lease. The building is located along the south side of Roosevelt Road, and offers prospective Tenant's an opportunity to lease a second generation restaurant within the heavily trafficked Roosevelt Road retail corridor. Co-tenants at the plaza include Aldi, Starbucks, Hobby Lobby, Harbor Freight Tools, and Fruitful Yield. The space features second generation restaurant equipment and pylon signage featuring visibility and exposure to approx. 50,000 VPD. The Property is conveniently accessible, less than one (1) mile from Interstate-355, and is part of a dense commercial corridor filled with an abundance of national retailers including Jewel-Osco, Mariano's, and Burlington Coat Factory, Bob's Discount Furniture, Daria Furniture, Walgreens, and Dunkin', among many others.

# **Property Highlights**

- Freestanding second generation restaurant along the Roosevelt Road commercial corridor in Lombard
- Opportunity to join a Retail Center featuring national Tenants including Aldi, Starbucks, Hobby Lobby, Harbor Freight Tools and Fruitful Yield
- Pylon Signage along Roosevelt Road features visibility and exposure to approx. 50,000 VPD
- .Ample parking on-site for easy customer access