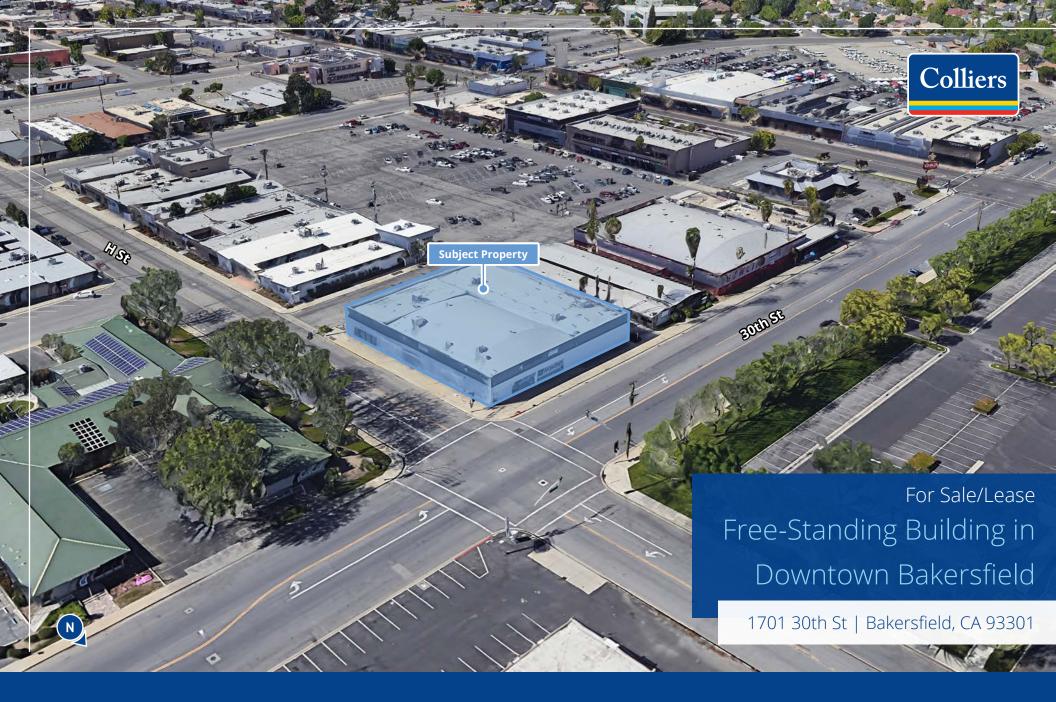

# Property Information

The subject property is an unique free-standing retail building approximatly 16,875 square feet. The subject property is located at the signalized intersection in Downtown Bakersfield.

## Available:

+/- 16,875 square feet

# Highlights:

- Unique 16,875 SF Free-standing building
- On site and shared parking
- High ceilings
- Roll-up doors
- Zoned: Commercial

This document/email has been prepared by Colliers for advertising and general information only. Colliers makes no guarantees, representations or warranties of any kind, expressed or implied, regarding the information including, but not limited to, warranties of content, accuracy and reliability. Any interested party should undertake their own inquiries as to the accuracy of the information. Colliers excludes unequivocally all inferred or implied terms, conditions and warranties arising out of this document and excludes all liability for loss and damages arising there from. This publication is the copyrighted property of Colliers and /or its licensor(s). © 2024. All rights reserved. This communication is not intended to cause or induce breach of an existing listing agreement.