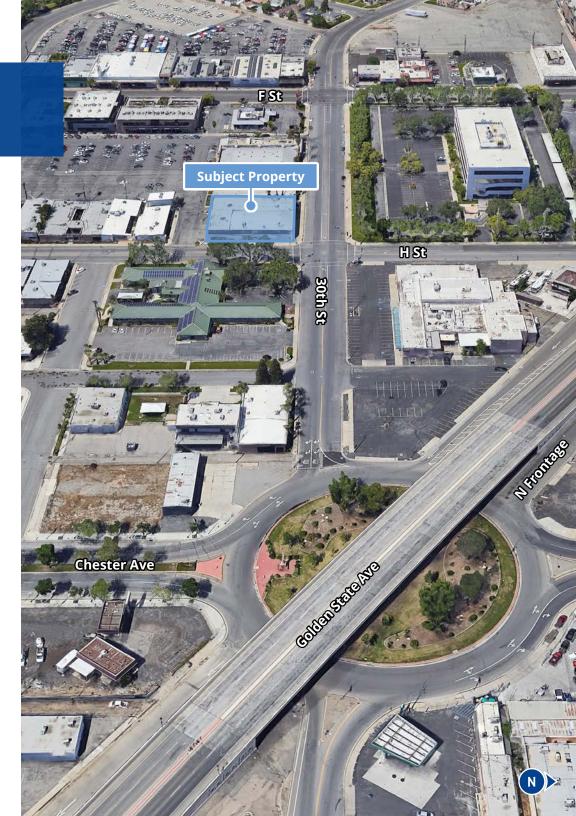

# Property Information

The subject property is an unique free-standing retail building approximatly 16,875 square feet. The subject property is located at the signalized intersection in Downtown Bakersfield.