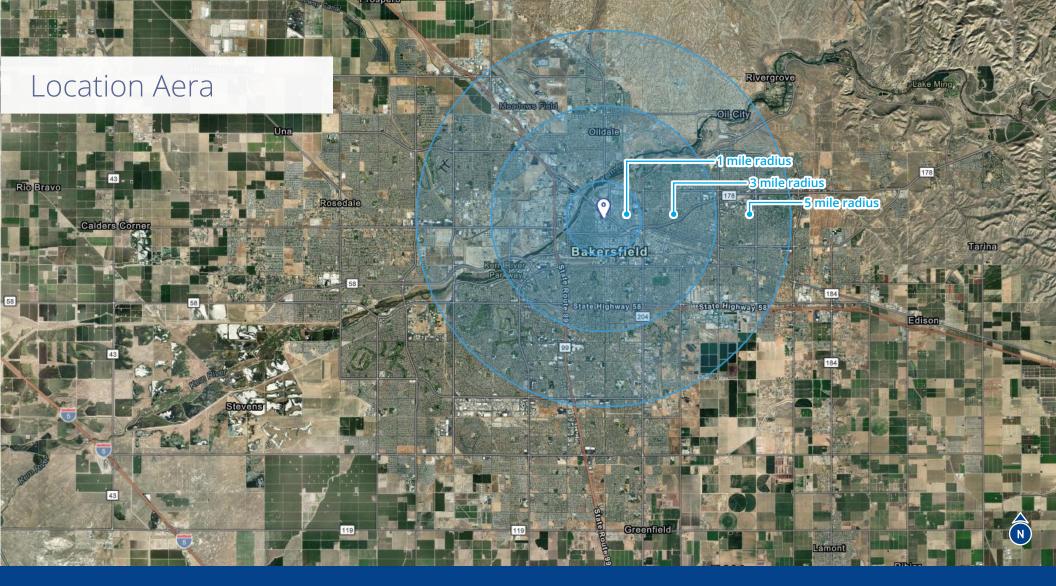

#### **Population**

1 Mile: 10,927 3 Mile: 121,110

5 Mile: 289,616

#### **Daytime Population**

1 Mile: 31,453 3 Mile: 170,136

5 Mile: 331,838

#### **Businesses**

1 Mile: 2,147 3 Mile: 7,536

5 Mile: 12,832

### **Median Age**

1 Mile: 32.3 3 Mile: 30.9 5 Mile: 31.7

#### Households

1 Mile: 4,313 3 Mile: 40,141 5 Mile: 96,080

### Average HH Income

1 Mile: \$61,252 3 Mile: \$56,893

5 Mile: \$70,967