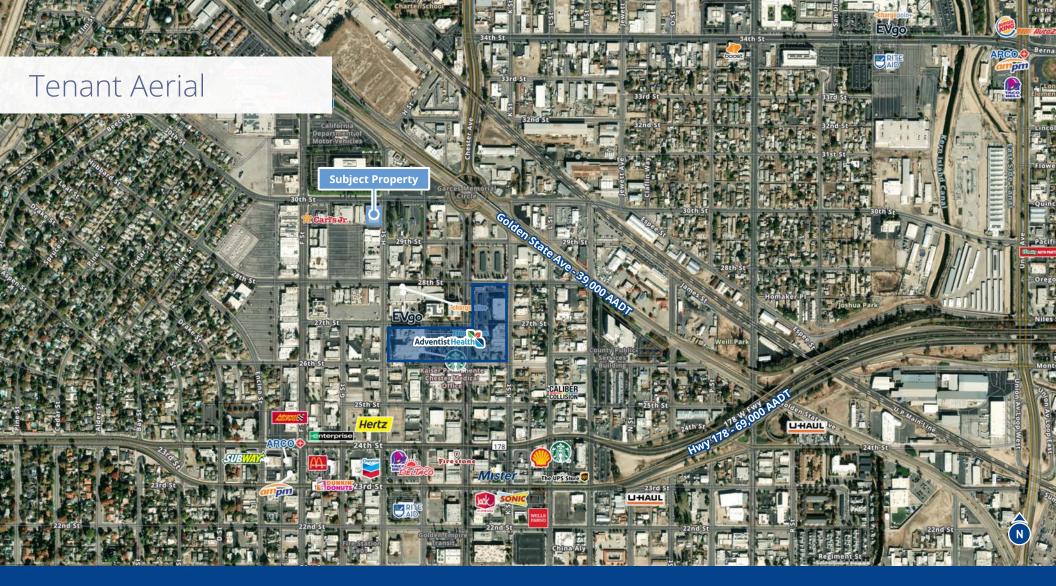

# Property Information

The subject property is an unique free-standing retail building approximatly 16,875 square feet. The subject property is located at the signalized intersection in Downtown Bakersfield.