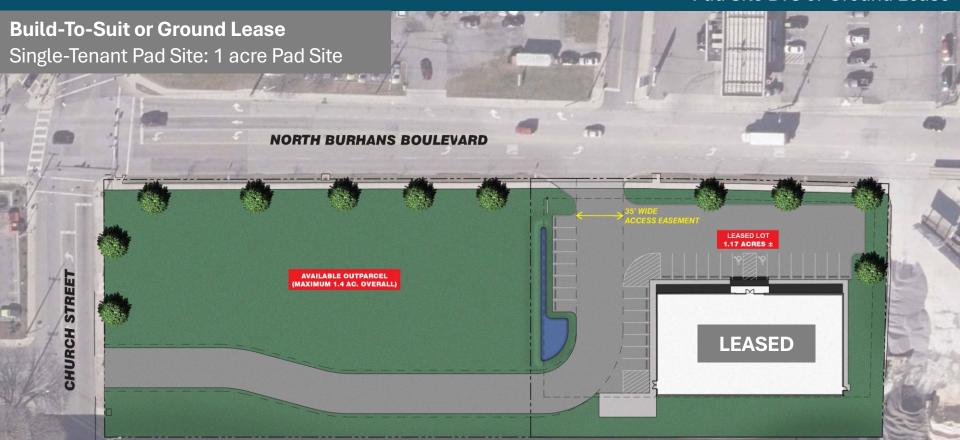

### Site Plan

#### PROPERTY OVERVIEW

- Proposed infill development opportunity at the corner of Burhans Blvd and church street in Hagerstown, MD.
- Proximate to all of downtown Hagerstown, this property has excellent visibility and superb access with a signalized intersection.
- Approximately one acre pad
- Access from both Burhans Blvd and Church Street