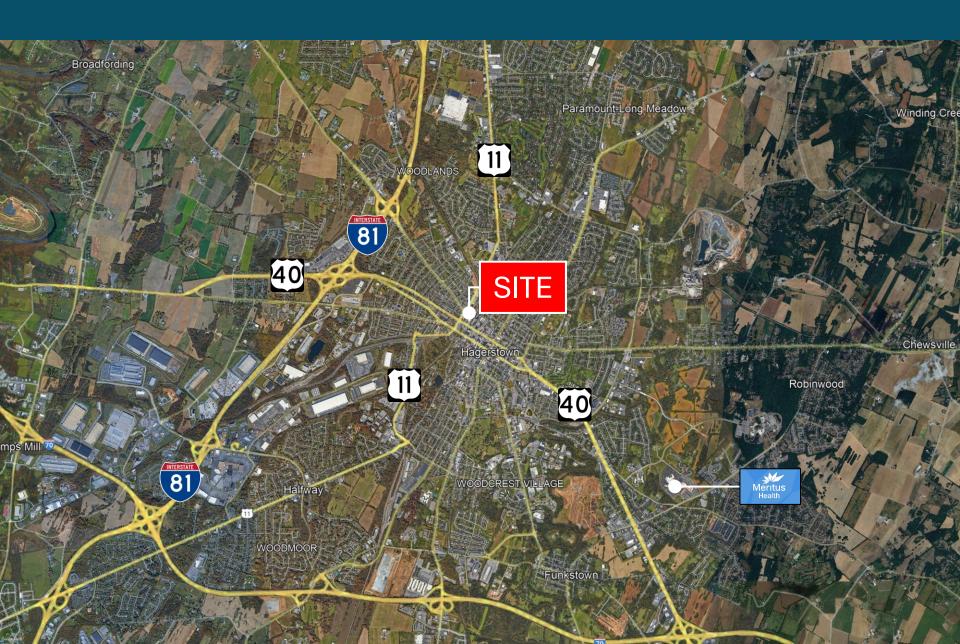

#### PROPERTY OVERVIEW

- Proposed infill development opportunity at the corner of Burhans Blvd and church street in Hagerstown, MD.
- Proximate to all of downtown Hagerstown, this property has excellent visibility and superb access with a signalized intersection.
- Approximately one acre pad
- Access from both Burhans Blvd and Church Street