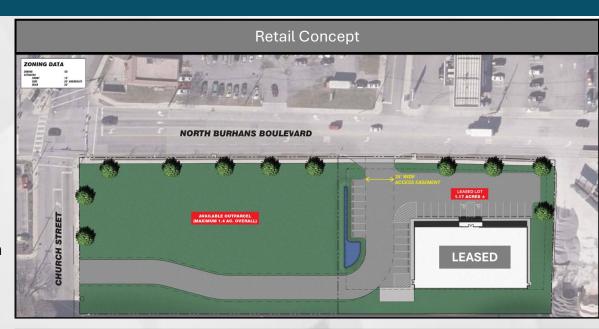

### Site Plan

#### PROPERTY OVERVIEW

- Proposed infill development opportunity at the corner of Burhans Blvd and church street in Hagerstown, MD.
- Proximate to all of downtown Hagerstown, this property has excellent visibility and superb access with a signalized intersection.
- Approximately one acre pad
- Access from both Burhans Blvd and Church Street