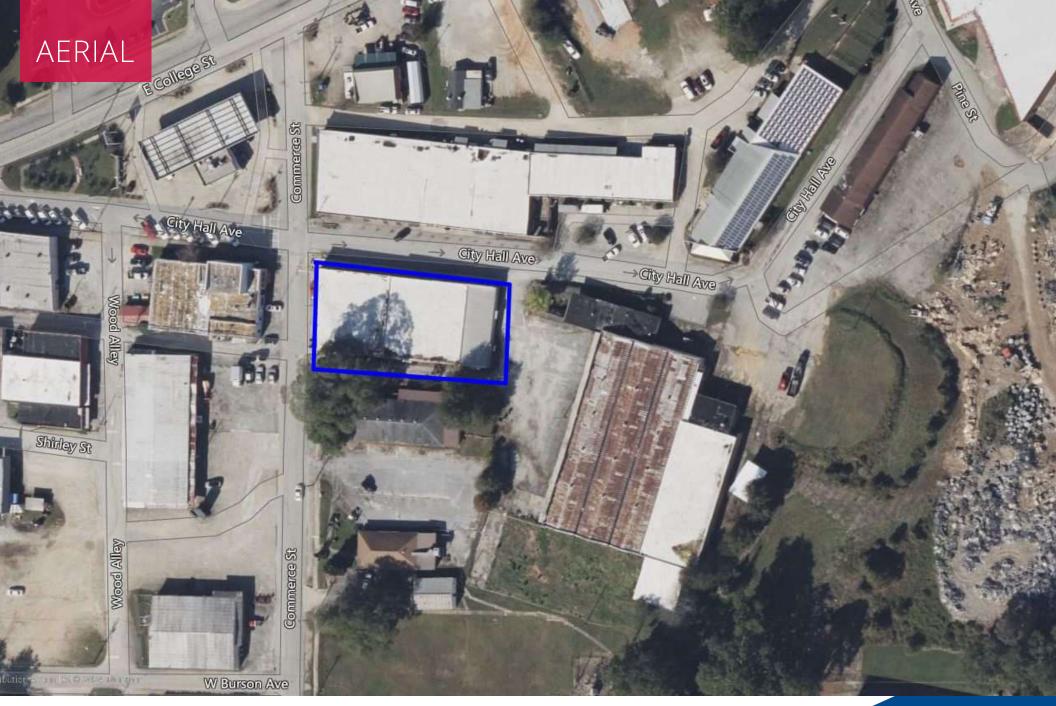

## **OFFERING SUMMARY**

0.8+/- Acres Lot Size: **Building Size:** 14,400 SF

**BRANDON HUFT** 

bhuft@kingindustrial.com

Vice President

404.942.2009

*Vice President* 404.942.2009

bhuft@kingindustrial.com