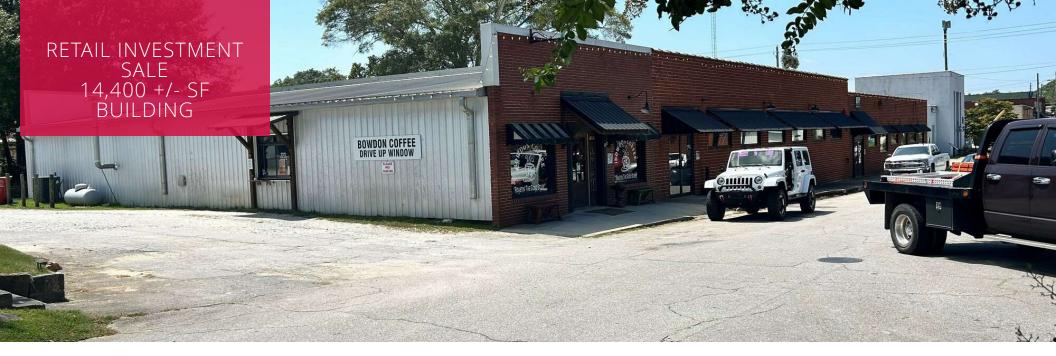

## **PROPERTY HIGHLIGHTS**

- 3 Built Out / Leased Retail Suites
- Has Coffee Shop with Drive-thru
- Brick Front
- Investment Sale Only

## **OFFERING SUMMARY**

0.8+/- Acres Lot Size: **Building Size:** 14,400 SF

**BRANDON HUFT** 

bhuft@kingindustrial.com

Vice President

404.942.2009

*Vice President* 404.942.2009

bhuft@kingindustrial.com