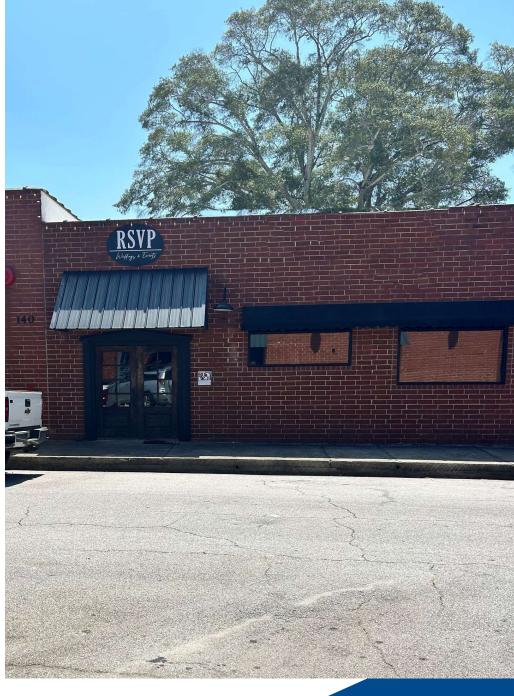

## **PROPERTY HIGHLIGHTS**

- 3 Built Out / Leased Retail Suites
- Has Coffee Shop with Drive-thru
- Brick Front
- Investment Sale Only

## **OFFERING SUMMARY**

0.8+/- Acres Lot Size: **Building Size:** 14,400 SF

**BRANDON HUFT** 

bhuft@kingindustrial.com

Vice President

404.942.2009

*Vice President* 404.942.2009

bhuft@kingindustrial.com