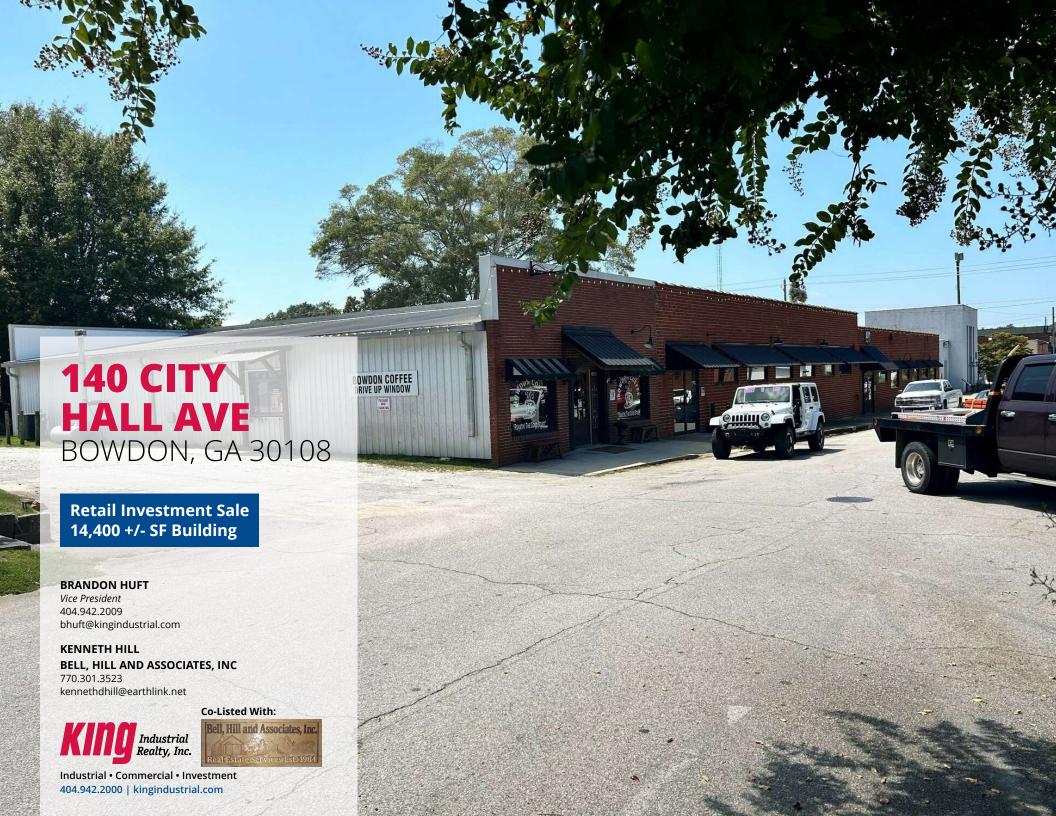

## **PROPERTY HIGHLIGHTS**

- 3 Built Out / Leased Retail Suites
- Has Coffee Shop with Drive-thru
- Brick Front
- Investment Sale Only

## **OFFERING SUMMARY**

0.8+/- Acres Lot Size: **Building Size:** 14,400 SF

**BRANDON HUFT** 

bhuft@kingindustrial.com

Vice President

404.942.2009

*Vice President* 404.942.2009

bhuft@kingindustrial.com