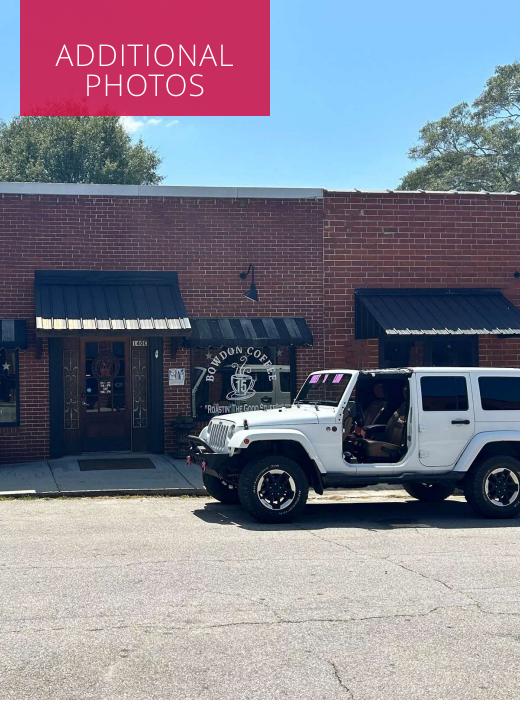

## **PROPERTY HIGHLIGHTS**

- 3 Built Out / Leased Retail Suites
- Has Coffee Shop with Drive-thru
- Brick Front
- Investment Sale Only

## **OFFERING SUMMARY**

0.8+/- Acres Lot Size: **Building Size:** 14,400 SF

**BRANDON HUFT** 

bhuft@kingindustrial.com

Vice President

404.942.2009

*Vice President* 404.942.2009

bhuft@kingindustrial.com