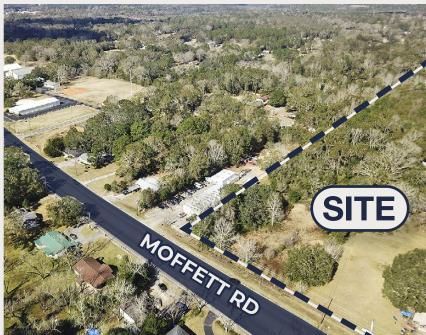

#### **Property Location**

Located on the north side of Moffett Rd. in between Bear Fork Rd. & Schillinger Rd.

#### **Conveniently Located**

Immediate area features residential, retail & industrial, making this an ideal location for a multifamily development.