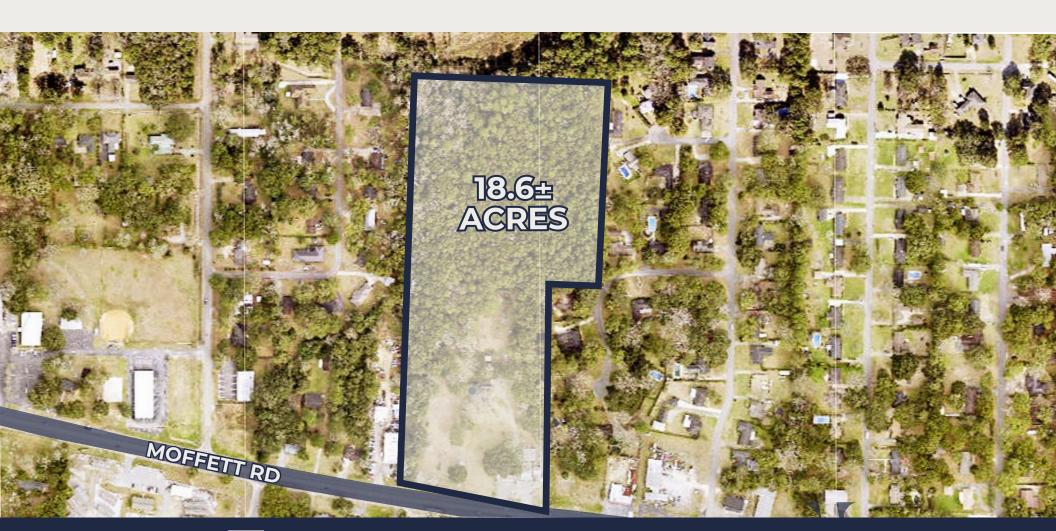

#### **PROPERTY SIZE**

18.6± Acres

#### **FRONTAGE**

500' Frontage on Moffett Rd.

#### **Property Location**

Located on the north side of Moffett Rd. in between Bear Fork Rd. & Schillinger Rd.