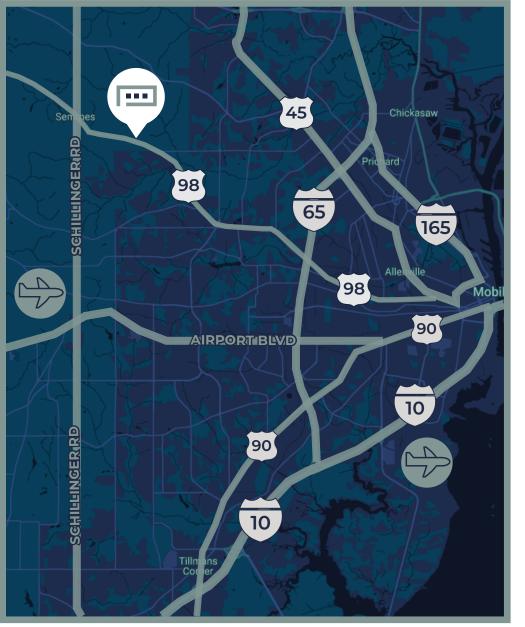

#### **LOCATION ADVANTAGES**

#### **Property Location**

Located on the north side of Moffett Rd. in between Bear Fork Rd. & Schillinger Rd.

#### **Conveniently Located**

Immediate area features residential, retail & industrial, making this an ideal location for a multifamily development.