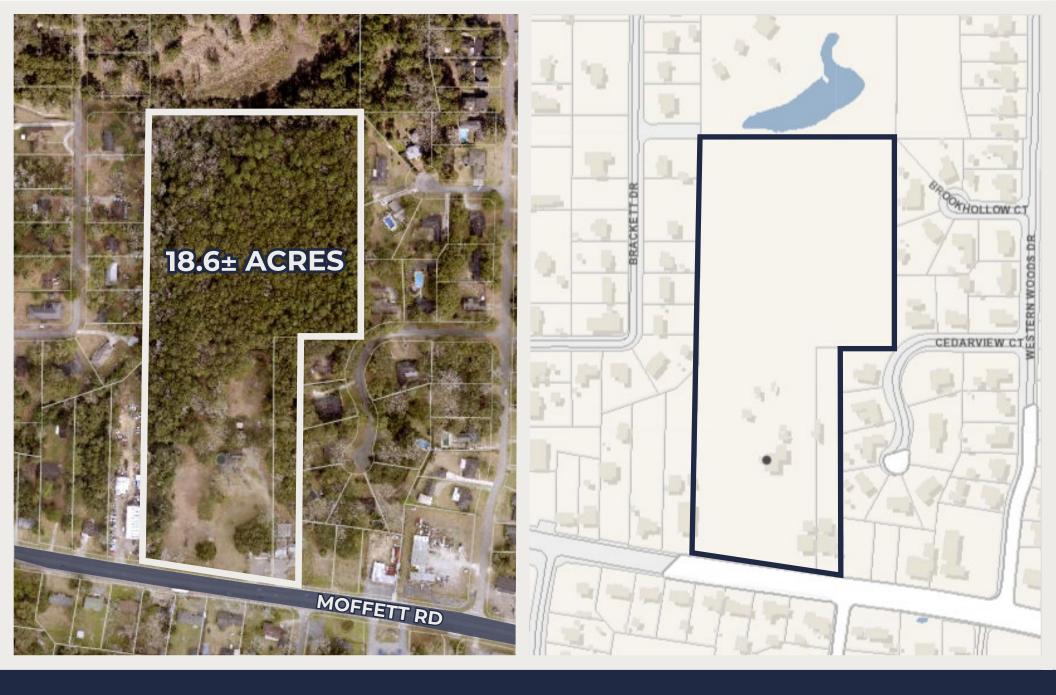

#### **PROPERTY SIZE**

18.6± Acres

#### **FRONTAGE**

500' Frontage on Moffett Rd.

#### **Property Location**

Located on the north side of Moffett Rd. in between Bear Fork Rd. & Schillinger Rd.