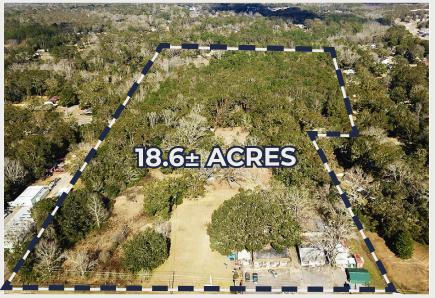

S**



#### **Property Location**

Located on the north side of Moffett Rd. in between Bear Fork Rd. & Schillinger Rd.



#### **Conveniently Located**

Immediate area features residential, retail & industrial, making this an ideal location for a multifamily development.

### cre-mobile.com





#### **About CRE Mobile**

CRE Mobile is a team of seasoned professionals with over 150 years of experience in all facets of real estate with a unique presence as a full-service commercial real estate firm in southwest Alabama. We align our goals with yours because we recognize the future of your asset depends upon our performance to deliver results to you. Success comes from being on the same page—from the big picture down to the small details. We are here to help you — find your space —











NO WARRANTY OF REPRESENTATION, EXPRESS OF IMPLIED, IS MADE AS TO THE ACCURACY OF THE INFORMATION CONTAINED HEREIN, AND THE SAME IS SUBMITTED SUBJECT TO ERRORS, OMISSIONS, CHANGE OF PRICE, RENTAL OF OTHER CONDITIONS, PRIOR SALE, LEASE OR FINANCING, OR WITHDRAWAL WITHOUT NOTICE, AND OF ANY SPECIAL LISTING CONDITIONS IMPOSED BY OUR PRINCIPALS. NO WARRANTIES OR REPRESENTATIONS ARE MADE AS TO THE CONDITION OF THE PROPERTY NOR ANY HAZARDS CONTAINED THEREIN ARE ANY TO BE IMPLIED.

cre-mobile.com