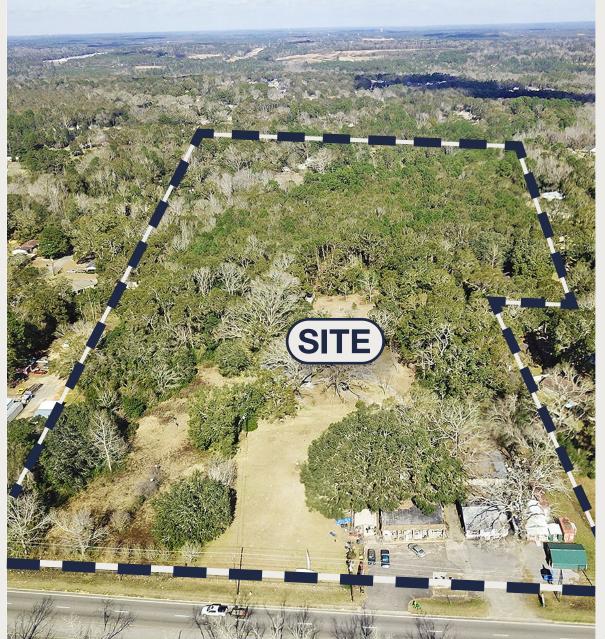

#### **PROPERTY SIZE**

18.6± Acres

#### **FRONTAGE**

500' Frontage on Moffett Rd.

#### **Property Location**

Located on the north side of Moffett Rd. in between Bear Fork Rd. & Schillinger Rd.

#### **Conveniently Located**

Immediate area features residential, retail & industrial, making this an ideal location for a multifamily development.