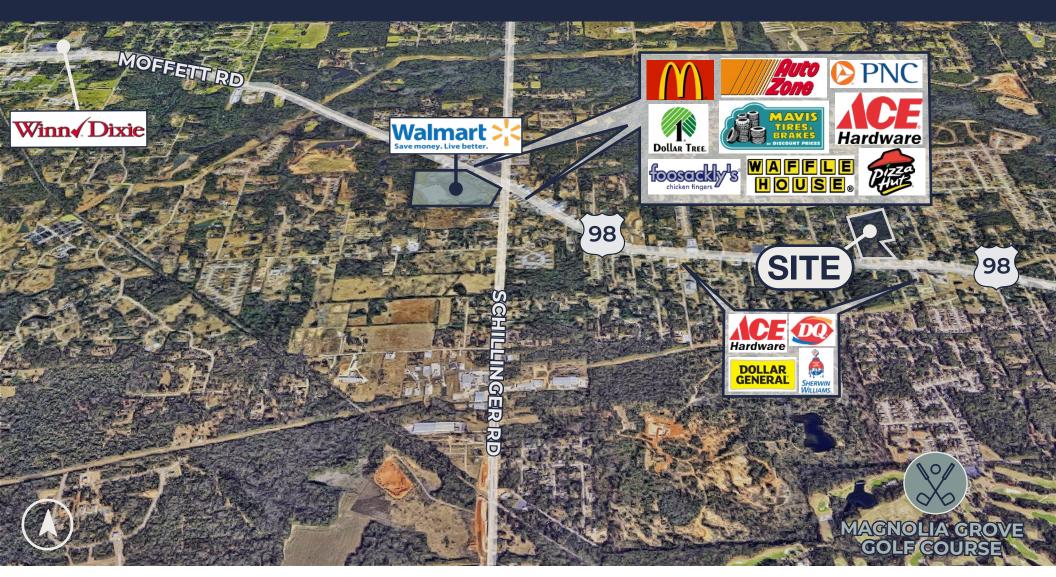

#### **Property Location**

Located on the north side of Moffett Rd. in between Bear Fork Rd. & Schillinger Rd.

#### **Conveniently Located**

Immediate area features residential, retail & industrial, making this an ideal location for a multifamily development.