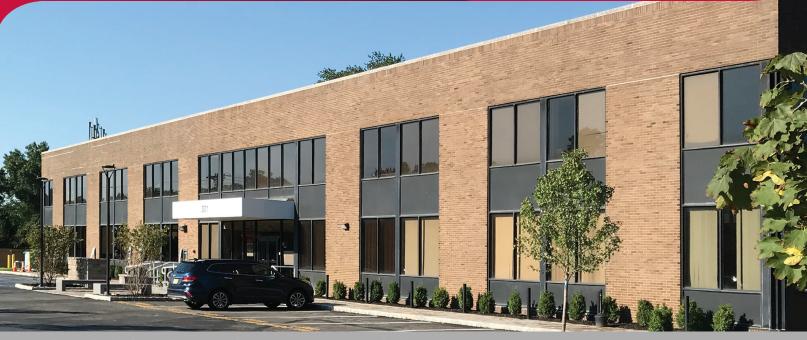

# FOR LEASE UP TO ±7,500 SF OFFICE/MEDICAL SPACE

301 SOUTH LIVINGSTON AVENUE, LIVINGSTON, NJ

## CROSSROADS AT LIVINGSTON

### PROPERTY OVERVIEW

AVAILABLE SPACE:

1st Floor: 3,476 SF Office/Medical 2nd Floor: 4,008 SF Office/Medical

**PARKING:** 

4 Cars per 1,000 SF

LOCATION:

- · Located in the center of services
- Walking distance to restaurants, Kings Supermarket & Livingston shopping
- 2.7 miles to St. Barnabas Medical Center
- Close to Routes 10 and 280
- New entrance completed
- Visitor parking