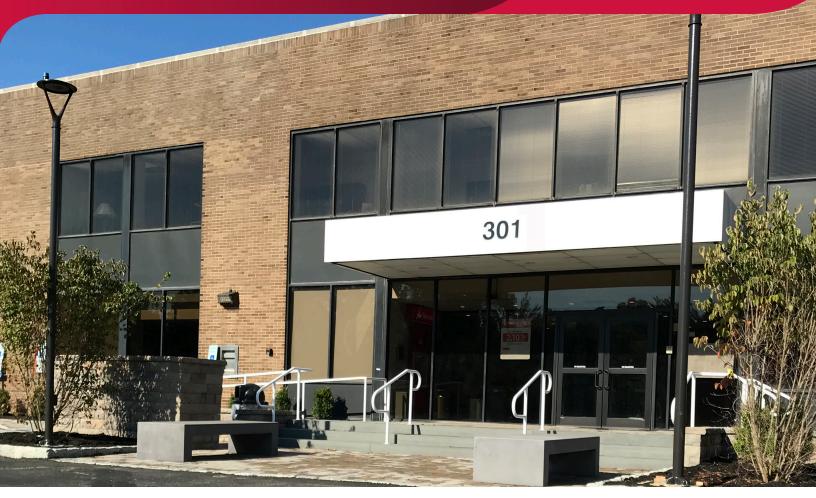

### PROPERTY OVERVIEW

AVAILABLE SPACE:

1st Floor: 3,476 SF Office/Medical 2nd Floor: 4,008 SF Office/Medical

**PARKING:** 

4 Cars per 1,000 SF

LOCATION:

- · Located in the center of services
- Walking distance to restaurants, Kings Supermarket & Livingston shopping
- 2.7 miles to St. Barnabas Medical Center
- Close to Routes 10 and 280
- New entrance completed
- Visitor parking

**COMMENTS:** 

- Full-service Santander Bank with drive-up in building
- · Medical use permitted