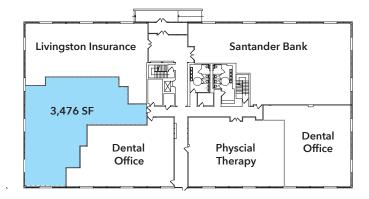

### PROPERTY OVERVIEW

AVAILABLE SPACE:

1st Floor: 3,476 SF Office/Medical 2nd Floor: 4,008 SF Office/Medical

**PARKING:** 

4 Cars per 1,000 SF

LOCATION:

- · Located in the center of services
- Walking distance to restaurants, Kings Supermarket & Livingston shopping
- 2.7 miles to St. Barnabas Medical Center
- Close to Routes 10 and 280
- New entrance completed
- Visitor parking

### FIRST FLOOR PLAN

### SECOND FLOOR PLAN