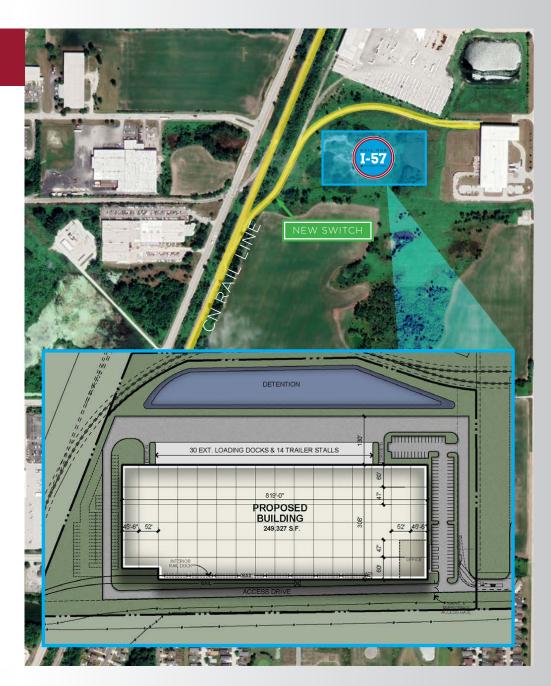

## RAIL HUB I-57 @ UNIVERSITY PARK 249,327 SF RAIL-SERVED DEVELOPMENT

GOVERNORS HWY & DRALLE RD, UNIVERSITY PARK, IL

BUILD-TO-SUIT FOR SALE OR LEASE

### **BUILDING DATA**

**LOCATION** Governors Hwy & Dralle Rd, University Park, IL

**AVAILABLE SPACE** 249,327 SF

SITE SIZE 16.04

**CAR PARKING** 93 Stalls (83 Future)

DOCK/TRAILER POSITIONS 44

INTERIOR RAIL POSITIONS

TOLOD DAIL

EXTERIOR RAIL STAGING 6

**CLEAR HEIGHT** 36'

## PROPERTY HIGHLIGHTS

One of the Last Remaining CN Rail-Served Sites (New CN Mainline Switches Are No Longer Available)

Existing Switch Currently Provides Active Rail Service to Neighboring Businesses

Fully entitled with I-1 Industrial Zoning

Site Access and Utilities at Property Line

Site Due Diligence, Engineering, Rail Study, and Stormwater Management Plans Are Complete

Floor Slab Design, Crane Clear Span, Building Clear Height, and Office To-Suit