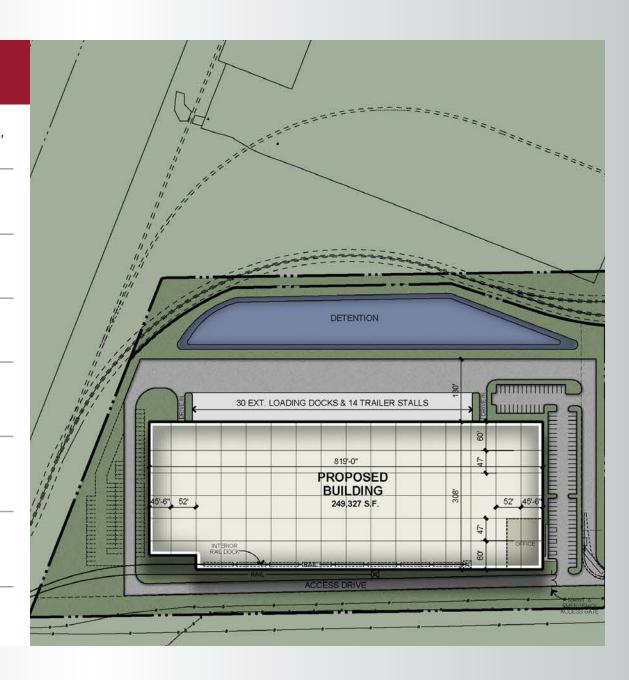

### **BUILDING DATA**

**LOCATION** Governors Hwy & Dralle Rd, University Park, IL

**AVAILABLE SPACE** 249,327 SF

SITE SIZE 16.04

**CAR PARKING** 93 Stalls (83 Future)

DOCK/TRAILER POSITIONS 44

INTERIOR RAIL POSITIONS

TOLOD DAIL

EXTERIOR RAIL STAGING 6

**CLEAR HEIGHT** 36'

Site Access and Utilities at Property Line

Site Due Diligence, Engineering, Rail Study, and Stormwater Management Plans Are Complete

Floor Slab Design, Crane Clear Span, Building Clear Height, and Office To-Suit