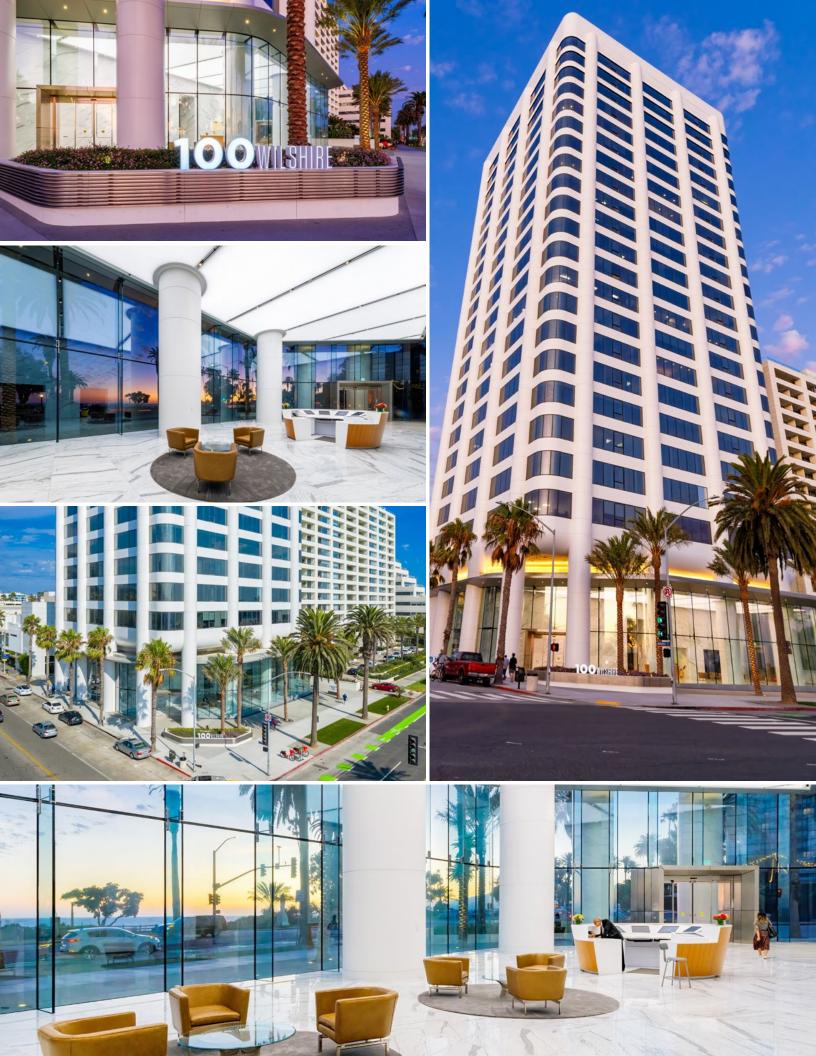

### PROPERTY HIGHLIGHTS

100 Wilshire Boulevard is Santa Monica's only high rise office tower featuring unobstructed views of the Pacific Ocean, the Santa Monica Mountains and the Westside.

Located within walking distance to the 3rd Street Promenade, Palisades Park, the Santa Monica Pier and numerous restaurants, hotels, and entertainment amenities. 100 Wilshire is Southern California's preeminent office address and now features a freshly renovated lobby, elevators and landscaping.