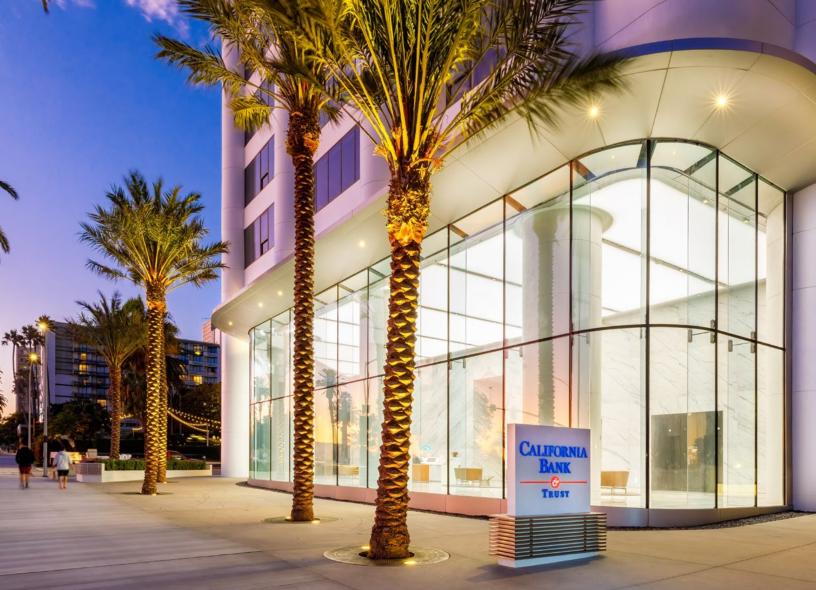

### PROPERTY HIGHLIGHTS

100 Wilshire Boulevard is Santa Monica's only high rise office tower featuring unobstructed views of the Pacific Ocean, the Santa Monica Mountains and the Westside.

Located within walking distance to the 3rd Street Promenade, Palisades Park, the Santa Monica Pier and numerous restaurants, hotels, and entertainment amenities. 100 Wilshire is Southern California's preeminent office address and now features a freshly renovated lobby, elevators and landscaping.

Rare ground floor availability with storefront along Wilshire Boulevard.

OCEAN AVE