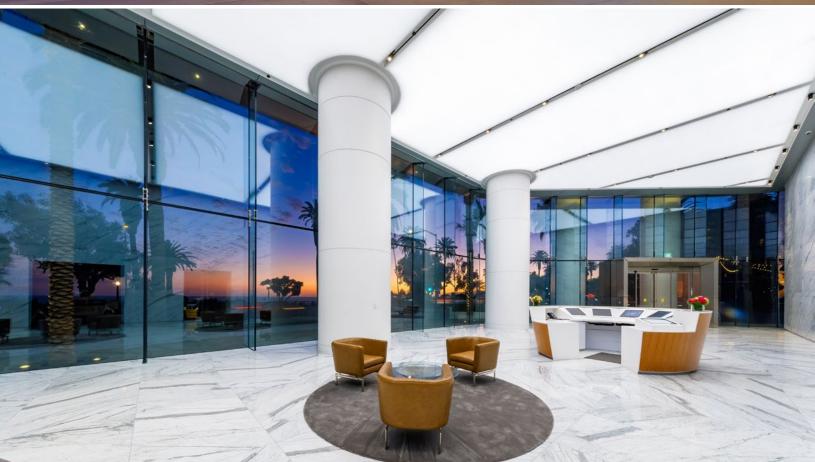

### PROPERTY HIGHLIGHTS

100 Wilshire Boulevard is Santa Monica's only high rise office tower featuring unobstructed views of the Pacific Ocean, the Santa Monica Mountains and the Westside.

Located within walking distance to the 3rd Street Promenade, Palisades Park, the Santa Monica Pier and numerous restaurants, hotels, and entertainment amenities. 100 Wilshire is Southern California's preeminent office address and now features a freshly renovated lobby, elevators and landscaping.