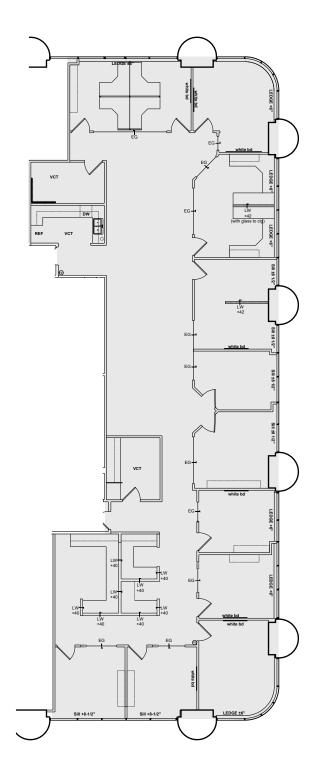

## one hundred wilshire blvd FOR LEASE

CUSHMANWAKEFIELD.COM

| AVAILABLE SF | SIZE                  | OCCUPANCY             |
|--------------|-----------------------|-----------------------|
| SUITE 155    | 1,962 RSF             | AVAILABLE 1/2025      |
| SUITE 625    | 4,752 RSF             | AVAILABLE 5/1/2025    |
| SUITE 900    | 7,245 RSF (DIVISIBLE) | AVAILABLE IMMEDIATELY |

Rare ground floor availability with storefront along Wilshire Boulevard.

OCEAN AVE