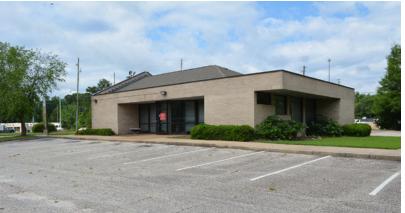

## **Former Regions Bank**

4602 St. Stephens Rd. Prichard, AL 36613 (Eight Mile)

### **Property Features**

- Available: 3,000± SF
- Parking: 43 spaces
- Zoning: B-1
- Former Regions bank building
- 6 drive-through lanes
- Security cameras and vault in place
- Hard corner of St. Stephens Rd. (HWY 45) and Lott Rd.
- Frontage on retail corridor in Eight Mile
- Approximately 2 miles from I-65
- Closest traffic counts 16,270 VPD
- Across from Walgreens, Mobile County License Commission, Dollar General, Shell gas station, Family Dollar, Greer's Cash Saver shopping center

#### **Location Description**

Located at the corner of St. Stephens Road (US Highway 45) and Lott Rd. in the Eight Mile community (Prichard). Property is approximately two miles west of I-65, 8.1 miles to downtown Mobile (via I-165) and 9.4 miles to I-10. Closest traffic count is 16,270 VPD. Proximate to grocery-anchored shopping centers, restaurants, big-box pharmacies, gas stations and other retail needing easy access to the Interstate.