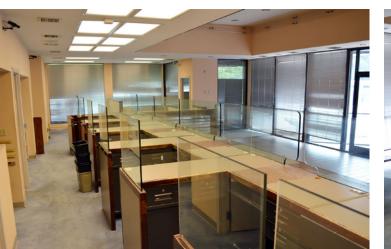

### **Property Features**

- Available: 3,000± SF
- Parking: 43 spaces
- Zoning: B-1
- Former Regions bank building
- 6 drive-through lanes
- Security cameras and vault in place
- Hard corner of St. Stephens Rd. (HWY 45) and Lott Rd.
- Frontage on retail corridor in Eight Mile
- Approximately 2 miles from I-65
- Closest traffic counts 16,270 VPD
- Across from Walgreens, Mobile County License Commission, Dollar General, Shell gas station, Family Dollar, Greer's Cash Saver shopping center