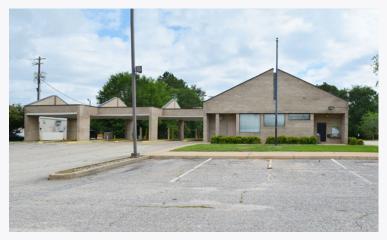

## **Former Regions Bank**

4602 St. Stephens Rd. Prichard, AL 36613 (Eight Mile)

### **Property Features**

- Available: 3,000± SF
- Parking: 43 spaces
- Zoning: B-1
- Former Regions bank building
- 6 drive-through lanes
- Security cameras and vault in place
- Hard corner of St. Stephens Rd. (HWY 45) and Lott Rd.
- Frontage on retail corridor in Eight Mile
- Approximately 2 miles from I-65
- Closest traffic counts 16,270 VPD
- Across from Walgreens, Mobile County License Commission, Dollar General, Shell gas station, Family Dollar, Greer's Cash Saver shopping center