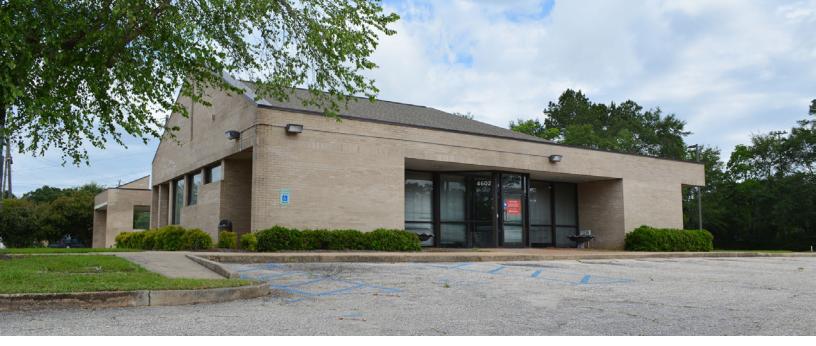

## **Former Regions Bank**

4602 St. Stephens Rd. Prichard, AL 36613 (Eight Mile)

### **Property Features**

- Available: 3,000± SF
- Parking: 43 spaces
- Zoning: B-1
- Former Regions bank building
- 6 drive-through lanes
- Security cameras and vault in place
- Hard corner of St. Stephens Rd. (HWY 45) and Lott Rd.
- Frontage on retail corridor in Eight Mile
- Approximately 2 miles from I-65
- Closest traffic counts 16,270 VPD
- Across from Walgreens, Mobile County License Commission, Dollar General, Shell gas station, Family Dollar, Greer's Cash Saver shopping center