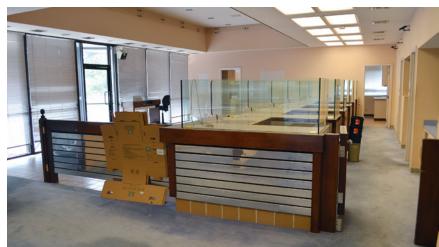

### **Property Features**

- Available: 3,000± SF
- Parking: 43 spaces
- Zoning: B-1
- Former Regions bank building
- 6 drive-through lanes
- Security cameras and vault in place
- Hard corner of St. Stephens Rd. (HWY 45) and Lott Rd.
- Frontage on retail corridor in Eight Mile
- Approximately 2 miles from I-65
- Closest traffic counts 16,270 VPD
- Across from Walgreens, Mobile County License Commission, Dollar General, Shell gas station, Family Dollar, Greer's Cash Saver shopping center