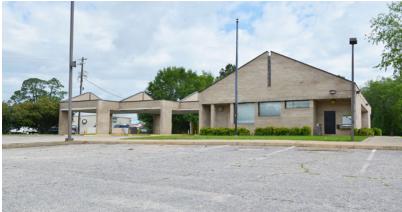

## **Former Regions Bank**

4602 St. Stephens Rd. Prichard, AL 36613 (Eight Mile)

### **Property Features**

- Available: 3,000± SF
- Parking: 43 spaces
- Zoning: B-1
- Former Regions bank building
- 6 drive-through lanes
- Security cameras and vault in place
- Hard corner of St. Stephens Rd. (HWY 45) and Lott Rd.
- Frontage on retail corridor in Eight Mile
- Approximately 2 miles from I-65
- Closest traffic counts 16,270 VPD
- Across from Walgreens, Mobile County License Commission, Dollar General, Shell gas station, Family Dollar, Greer's Cash Saver shopping center

#### **Location Description**

Located at the corner of St. Stephens Road (US Highway 45) and Lott Rd. in the Eight Mile community (Prichard). Property is approximately two miles west of I-65, 8.1 miles to downtown Mobile (via I-165) and 9.4 miles to I-10. Closest traffic count is 16,270 VPD. Proximate to grocery-anchored shopping centers, restaurants, big-box pharmacies, gas stations and other retail needing easy access to the Interstate.