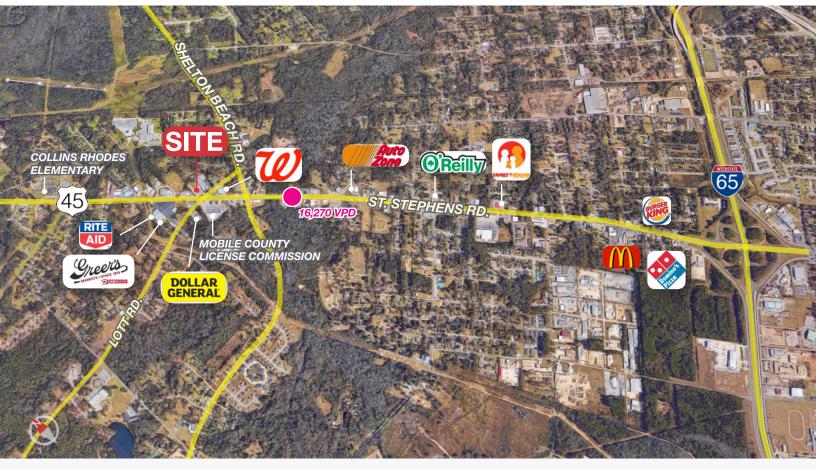

### **Property Features**

- Available: 3,000± SF
- Parking: 43 spaces
- Zoning: B-1
- Former Regions bank building
- 6 drive-through lanes
- Security cameras and vault in place
- Hard corner of St. Stephens Rd. (HWY 45) and Lott Rd.
- Frontage on retail corridor in Eight Mile
- Approximately 2 miles from I-65
- Closest traffic counts 16,270 VPD
- Across from Walgreens, Mobile County License Commission, Dollar General, Shell gas station, Family Dollar, Greer's Cash Saver shopping center

#### **Location Description**

Located at the corner of St. Stephens Road (US Highway 45) and Lott Rd. in the Eight Mile community (Prichard). Property is approximately two miles west of I-65, 8.1 miles to downtown Mobile (via I-165) and 9.4 miles to I-10. Closest traffic count is 16,270 VPD. Proximate to grocery-anchored shopping centers, restaurants, big-box pharmacies, gas stations and other retail needing easy access to the Interstate.