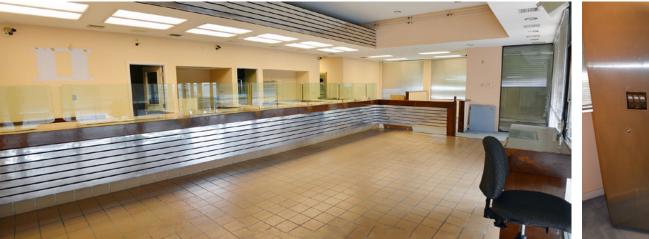

### **Property Features**

- Available: 3,000± SF
- Parking: 43 spaces
- Zoning: B-1
- Former Regions bank building
- 6 drive-through lanes
- Security cameras and vault in place
- Hard corner of St. Stephens Rd. (HWY 45) and Lott Rd.
- Frontage on retail corridor in Eight Mile
- Approximately 2 miles from I-65
- Closest traffic counts 16,270 VPD
- Across from Walgreens, Mobile County License Commission, Dollar General, Shell gas station, Family Dollar, Greer's Cash Saver shopping center