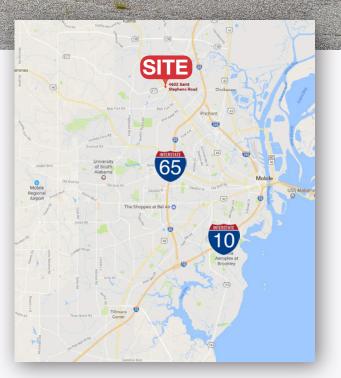

#### **Location Description**

Located at the corner of St. Stephens Road (US Highway 45) and Lott Rd. in the Eight Mile community (Prichard). Property is approximately two miles west of I-65, 8.1 miles to downtown Mobile (via I-165) and 9.4 miles to I-10. Closest traffic count is 16,270 VPD. Proximate to grocery-anchored shopping centers, restaurants, big-box pharmacies, gas stations and other retail needing easy access to the Interstate.