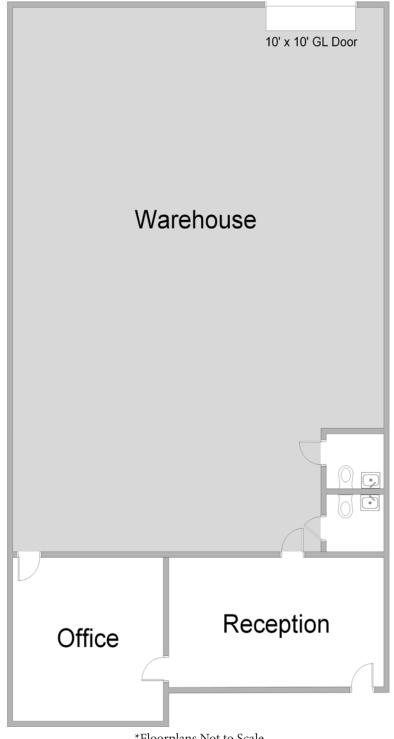

#### **Unit Features**

-47-Power: 100A | 120/208

Clearance Height: 16'

Ground Level Doors: One 10'x10'