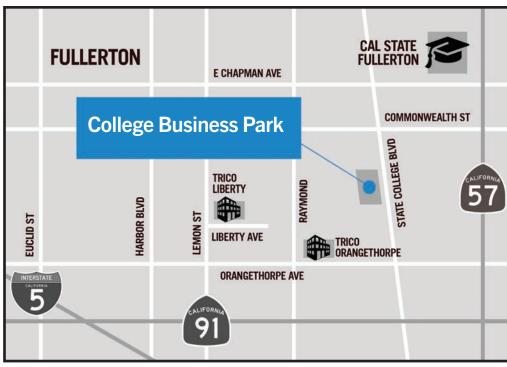

### **FOR**

727 S. State College Blvd., Unit A Fullerton, CA

LEASE 2,134 SF Industrial Unit

This information has been furnished from sources which we deem reliable; however, we do not guarantee its accuracy and assume no liability. Do not rely on any of the information contained herein without verifying it yourself directly with the listing broker or owner.

# **FOR**

727 S. State College Blvd., Unit A Fullerton, CA

LEASE 2,134 SF Industrial Unit