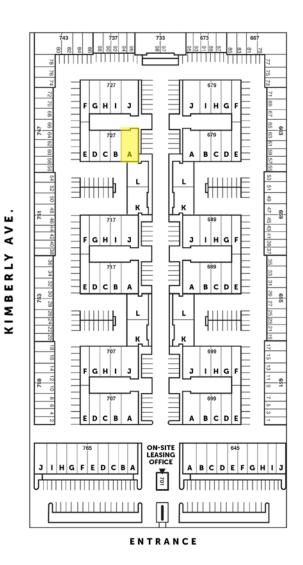

### **FOR**

727 S. State College Blvd., Unit A Fullerton, CA

LEASE 2,134 SF Industrial Unit

This information has been furnished from sources which we deem reliable; however, we do not guarantee its accuracy and assume no liability. Do not rely on any of the information contained herein without verifying it yourself directly with the listing broker or owner.

# **FOR**

727 S. State College Blvd., Unit A Fullerton, CA

LEASE 2,134 SF Industrial Unit