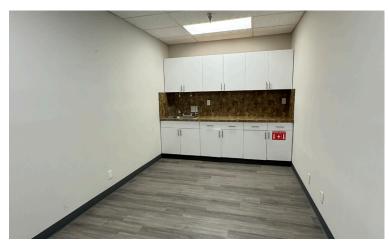

# 3245 W McNab Rd.

**Brookfield**Properties

Pompano Beach, FL 33069



18,728 SF

**Industrial Space for Lease** 

## **Facility Highlights**

• Available SF: 18,728 SF

• Warehouse SF: 15,988 SF

• Office SF: 2,740 SF

• Clear Height: 18'

• Four Overhead Dock Doors

• Parking Ratio: 2.6 | 1,000 SF

• Built in 1985

• Rear-load Building

• Central Location in the Heart of Pompano Beach, FL



#### **Leasing Contacts**

Erin Byers 786.493.3178 erin.byers@colliers.com Lauren Pace 305.710.2994 lauren.pace@colliers.com

**Steven Wasserman** 954.850.6487 steven.wasserman@colliers.com



### TOTAL AVAILABLE SF | 18,728 SF



## **AVAILABLE OFFICE SF | 2,740 SF**