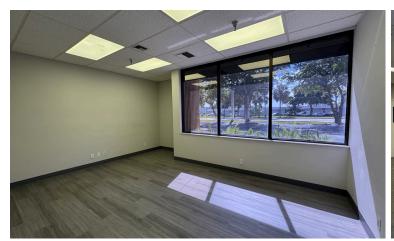

# 3245 W McNab Rd.

**Brookfield**Properties

Pompano Beach, FL 33069



18,728 SF

**Industrial Space for Lease** 

## **Facility Highlights**

• Available SF: 18,728 SF

• Warehouse SF: 15,988 SF

• Office SF: 2,740 SF

• Clear Height: 18'

• Four Overhead Dock Doors

• Parking Ratio: 2.6 | 1,000 SF

• Built in 1985

• Rear-load Building

• Central Location in the Heart of Pompano Beach, FL



#### **Leasing Contacts**

Erin Byers 786.493.3178 erin.byers@colliers.com Lauren Pace 305.710.2994 lauren.pace@colliers.com

**Steven Wasserman** 954.850.6487 steven.wasserman@colliers.com



### TOTAL AVAILABLE SF | 18,728 SF



## **AVAILABLE OFFICE SF | 2,740 SF**