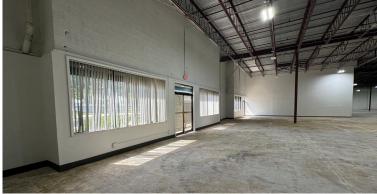

## **Facility Highlights**

• Available SF: 18,728 SF

• Warehouse SF: 15,988 SF

• Office SF: 2,740 SF

• Clear Height: 18'

• Four Overhead Dock Doors

• Parking Ratio: 2.6 | 1,000 SF

• Built in 1985

### TOTAL AVAILABLE SF | 18,728 SF