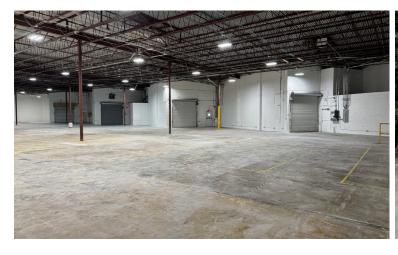

# 3245 W McNab Rd.

**Brookfield**Properties

Pompano Beach, FL 33069



18,728 SF

**Industrial Space for Lease** 

## **Facility Highlights**

• Available SF: 18,728 SF

• Warehouse SF: 15,988 SF

• Office SF: 2,740 SF

• Clear Height: 18'

• Four Overhead Dock Doors

• Parking Ratio: 2.6 | 1,000 SF

• Built in 1985

• Rear-load Building

• Central Location in the Heart of Pompano Beach, FL



#### **Leasing Contacts**

Erin Byers 786.493.3178 erin.byers@colliers.com Lauren Pace 305.710.2994 lauren.pace@colliers.com

**Steven Wasserman** 954.850.6487 steven.wasserman@colliers.com



### TOTAL AVAILABLE SF | 18,728 SF



## **AVAILABLE OFFICE SF | 2,740 SF**