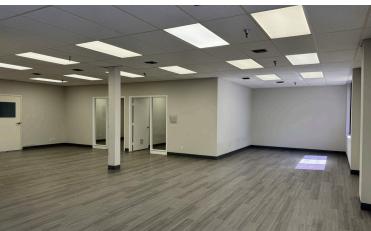

# 3245 W McNab Rd.

**Brookfield**Properties

Pompano Beach, FL 33069



18,728 SF

**Industrial Space for Lease** 

## **Facility Highlights**

• Available SF: 18,728 SF

• Warehouse SF: 15,988 SF

• Office SF: 2,740 SF

• Clear Height: 18'

• Four Overhead Dock Doors

• Parking Ratio: 2.6 | 1,000 SF

• Built in 1985

• Rear-load Building

• Central Location in the Heart of Pompano Beach, FL



#### **Leasing Contacts**

Erin Byers 786.493.3178 erin.byers@colliers.com Lauren Pace 305.710.2994 lauren.pace@colliers.com

**Steven Wasserman** 954.850.6487 steven.wasserman@colliers.com



### TOTAL AVAILABLE SF | 18,728 SF



## **AVAILABLE OFFICE SF | 2,740 SF**