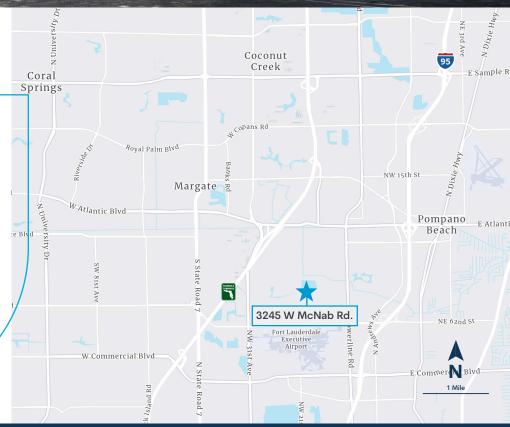

# 3245 W McNab Rd.

**Brookfield**Properties

Pompano Beach, FL 33069

18,728 SF

**Industrial Space for Lease** 

• Rear-load Building

• Central Location in the Heart of Pompano Beach, FL