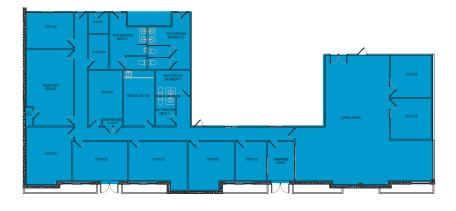

# 3245 W McNab Rd.

**Brookfield**Properties

Pompano Beach, FL 33069



18,728 SF

**Industrial Space for Lease** 

## **Facility Highlights**

• Available SF: 18,728 SF

• Warehouse SF: 15,988 SF

• Office SF: 2,740 SF

• Clear Height: 18'

• Four Overhead Dock Doors

• Parking Ratio: 2.6 | 1,000 SF

• Built in 1985

• Rear-load Building

• Central Location in the Heart of Pompano Beach, FL



#### **Leasing Contacts**

Erin Byers 786.493.3178 erin.byers@colliers.com Lauren Pace 305.710.2994 lauren.pace@colliers.com

**Steven Wasserman** 954.850.6487 steven.wasserman@colliers.com



### TOTAL AVAILABLE SF | 18,728 SF



## **AVAILABLE OFFICE SF | 2,740 SF**