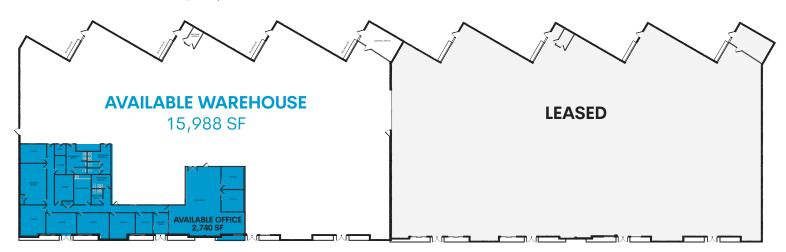

## **Facility Highlights**

• Available SF: 18,728 SF

• Warehouse SF: 15,988 SF

• Office SF: 2,740 SF

• Clear Height: 18'

• Four Overhead Dock Doors

• Parking Ratio: 2.6 | 1,000 SF

• Built in 1985

### TOTAL AVAILABLE SF | 18,728 SF