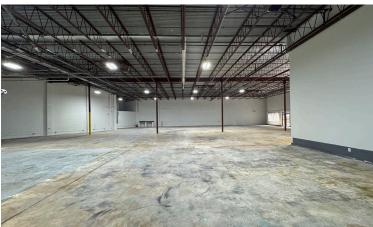

# 3245 W McNab Rd.

**Brookfield**Properties

Pompano Beach, FL 33069



18,728 SF

**Industrial Space for Lease** 

## **Facility Highlights**

• Available SF: 18,728 SF

• Warehouse SF: 15,988 SF

• Office SF: 2,740 SF

• Clear Height: 18'

• Four Overhead Dock Doors

• Parking Ratio: 2.6 | 1,000 SF

• Built in 1985

• Rear-load Building

• Central Location in the Heart of Pompano Beach, FL



#### **Leasing Contacts**

Erin Byers 786.493.3178 erin.byers@colliers.com Lauren Pace 305.710.2994 lauren.pace@colliers.com

**Steven Wasserman** 954.850.6487 steven.wasserman@colliers.com



### TOTAL AVAILABLE SF | 18,728 SF



## **AVAILABLE OFFICE SF | 2,740 SF**