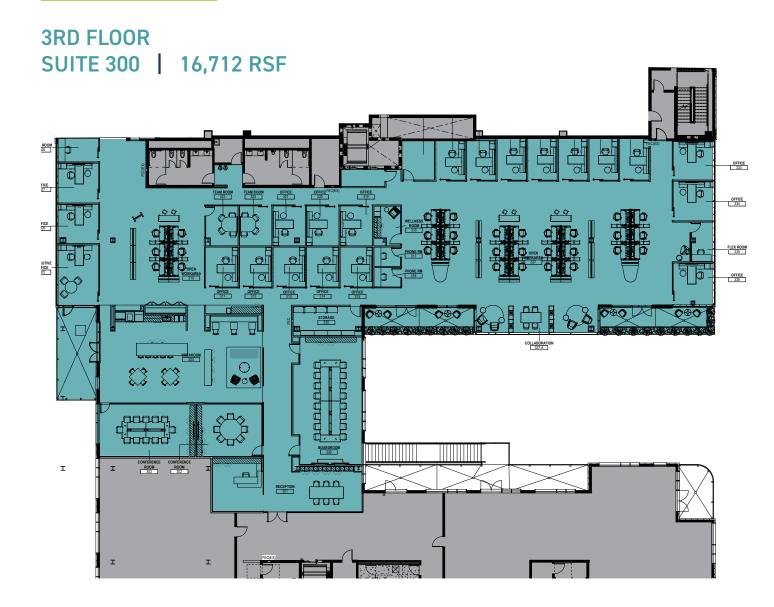

tunity for immediate occupancy in this boutique mixed-use destination in the heart of the eclectic Montrose neighborhood.

### **BUILDING FEATURES**

- Multiple on-site dining and upscale retail options
- Amazon/UPS/FedEx
  delivery lockers

• 24/7 On-site security

- delivery lockersLaundry pick-up and
- On-site security
- Laundry pick-up and delivery service





### SUBLEASE OVERVIEW

size **16,712 RSF** 

As-is

FURNITURE Negotiable

### NET RATE

### Negotiable

otiable

2024 ESTIMATED OPEX \$24.25/RSF

AVAILABLE

Immediately

term through 3/31/33

PARKING:

3.50/1,000 SF

with direct access to parking garage from suite

16,712 RSF SUBLEASE 888 WESTHEIMER RD.









SEATING AREA

\$50m

CONFERENCE ROOM ACROSS FROM RECEPTION

LARGE CONFERENCE ROOM

dip





# Available For Sublease



# 888 Westheimer Rd.

## 3RD FLOOR, SUITE 300 | 16,712 RSF



### LEASING INFORMATION

#### Claire Douthit

Director, Transaction Management +1 713 881 0949 claire.douthit@cbre.com

#### Jon L

Vice President +1 713 881 0935 jay.berry@cbre.com

Jay Berry

Executive Vice President +1 713 881 0969 jon.lee@cbre.com



© 2024 CBRE, Inc. All rights reserved. This information has been obtained from sources believed reliable but has not been verified for accuracy or completeness. CBRE, Inc. makes no guarantee, representation or warranty and accepts no responsibility or liability as to the accuracy, completeness, or reliability of the information contained herein. You should conduct a careful, independent investigation of the property and verify all information. Any reliance on this information