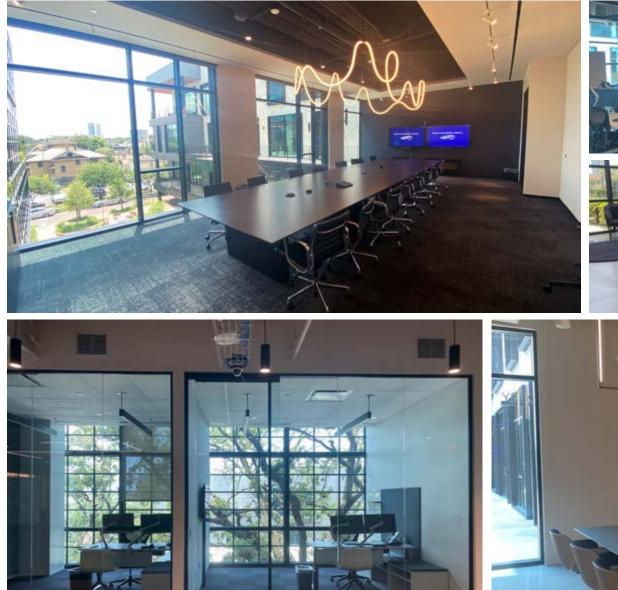

with direct access to parking garage from suite

16,712 RSF SUBLEASE 888 WESTHEIMER RD.

SEATING AREA

\$50m

CONFERENCE ROOM ACROSS FROM RECEPTION

LARGE CONFERENCE ROOM

dip