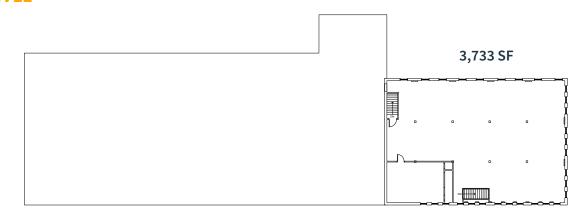

AVAILABLE SF:** Warehouse: 9,330 SF

Office: 20,918 SF

LAND: 2.73 acres

YEAR BUILT: 1890

**ZONING:** Waterfront

**PARKING:** 65 Spaces

**R.E. TAX:** \$1.82/SF

**CAM:** \$3.00/SF

**LEASE RATE:** Negotiable

**LOCATION:** Immediate Access to Route I-93

**Waterfront Location** 

**SIGNAGE:** Building signage available

**LOADING:** Three (3) Loading Docks

**CEILING HEIGHT:** 16' in Warehouse Area

Fully Air Conditioned Office

**Heated Warehouse** 

**AIR CONDITIONING:** Office/Flex Areas

**SPRINKLERS:** Dry Sprinkler System

**COLUMN SPACING:** 30' w x 40'

**HVAC:** 

**UTILITIES:** 

**POWER:** 3,000 amps; 3-phase

**ROOF:** Rubber Membrane

Electricity: Eversource

Gas: Eversource

Water/Sewer: City of Chelsea

#### **GROUND LEVEL**



#### SECOND LEVEL



#### **THIRD LEVEL**









### 31 WINNISIMMET STREET

Chelsea, Massachusetts

### TO ARRANGE A TOUR, PLEASE CONTACT:

**TREY AGNEW** 617.549.5149 tagnew@hunnemanre.com