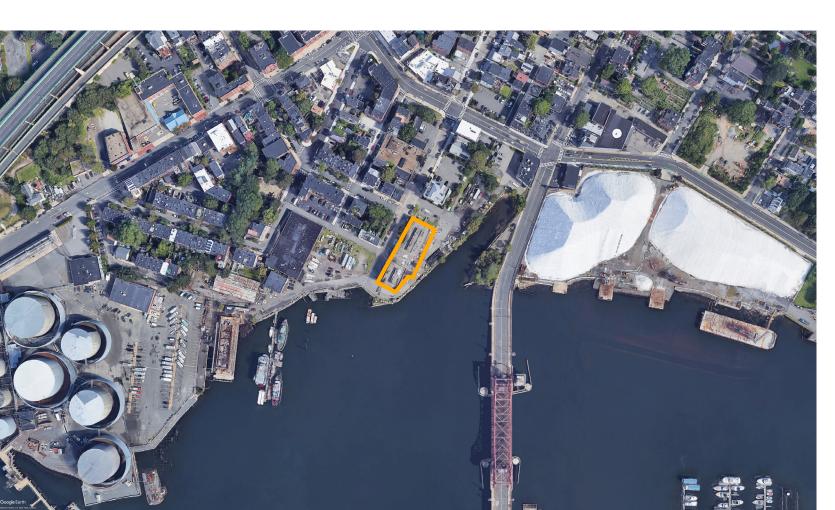

# 31 WINNISIMMET STREET

Chelsea, Massachusetts

**BOSTON HARBOR WATERFRONT - SPECTACULAR LOCATION** 

### 31 WINNISIMMET STREET

**30,248 SF** AVAILABLE