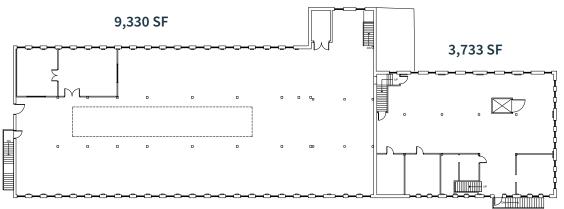

Y TYPE:** Flex/Office **AVAILABLE SF:** Warehouse: 9,330 SF

Office: 20,918 SF

LAND: 2.73 acres

YEAR BUILT: 1890

**ZONING:** Waterfront

**PARKING:** 65 Spaces

**R.E. TAX:** \$1.82/SF

**CAM:** \$3.00/SF

**LEASE RATE:** Negotiable

**LOCATION:** Immediate Access to Route I-93

**Waterfront Location** 

**SIGNAGE:** Building signage available

**LOADING:** Three (3) Loading Docks

**CEILING HEIGHT:** 16' in Warehouse Area

Fully Air Conditioned Office

**Heated Warehouse** 

**AIR CONDITIONING:** Office/Flex Areas

**SPRINKLERS:** Dry Sprinkler System

**COLUMN SPACING:** 30' w x 40'

**HVAC:** 

**UTILITIES:** 

**POWER:** 3,000 amps; 3-phase

**ROOF:** Rubber Membrane

Electricity: Eversource

Gas: Eversource

Water/Sewer: City of Chelsea

#### **GROUND LEVEL**



#### SECOND LEVEL



#### **THIRD LEVEL**









### 31 WINNISIMMET STREET

Chelsea, Massachusetts

### TO ARRANGE A TOUR, PLEASE CONTACT:

**TREY AGNEW** 617.549.5149 tagnew@hunnemanre.com