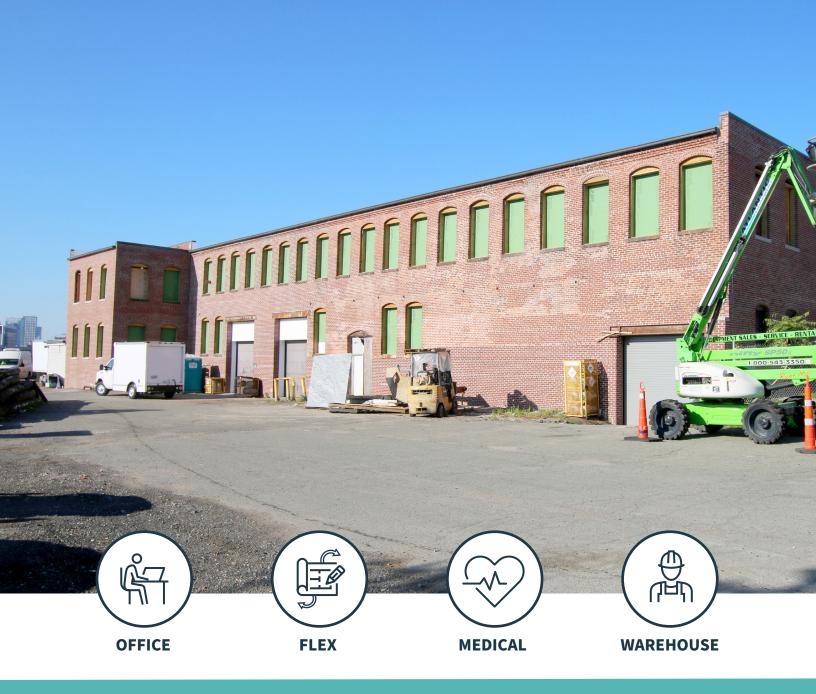

## **30,248 SF** FOR LEASE

# 31 WINNISIMMET STREET

Chelsea, Massachusetts

**BOSTON HARBOR WATERFRONT - SPECTACULAR LOCATION** 

### 31 WINNISIMMET STREET

**30,248 SF** AVAILABLE

### **PROPERTY SPECIFICATIONS**

**PROPERTY TYPE:** Flex/Office **AVAILABLE SF:** Warehouse: 9,330 SF

Office: 20,918 SF

LAND: 2.73 acres

YEAR BUILT: 1890

**ZONING:** Waterfront

**PARKING:** 65 Spaces

**R.E. TAX:** \$1.82/SF