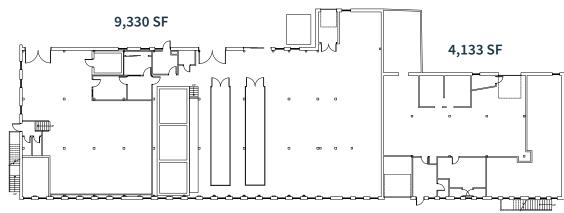

ICATIONS**

**PROPERTY TYPE:** Flex/Office **AVAILABLE SF:** Warehouse: 9,330 SF

Office: 20,918 SF

LAND: 2.73 acres

YEAR BUILT: 1890

**ZONING:** Waterfront

**PARKING:** 65 Spaces

**R.E. TAX:** \$1.82/SF

**CAM:** \$3.00/SF

**LEASE RATE:** Negotiable

**LOCATION:** Immediate Access to Route I-93

**Waterfront Location** 

**SIGNAGE:** Building signage available

**LOADING:** Three (3) Loading Docks

**CEILING HEIGHT:** 16' in Warehouse Area

Fully Air Conditioned Office

**Heated Warehouse** 

**AIR CONDITIONING:** Office/Flex Areas

**SPRINKLERS:** Dry Sprinkler System

**COLUMN SPACING:** 30' w x 40'

**HVAC:** 

**UTILITIES:** 

**POWER:** 3,000 amps; 3-phase

**ROOF:** Rubber Membrane

Electricity: Eversource

Gas: Eversource

Water/Sewer: City of Chelsea

#### **GROUND LEVEL**



#### SECOND LEVEL



#### **THIRD LEVEL**









### 31 WINNISIMMET STREET

Chelsea, Massachusetts

### TO ARRANGE A TOUR, PLEASE CONTACT:

**TREY AGNEW** 617.549.5149 tagnew@hunnemanre.com