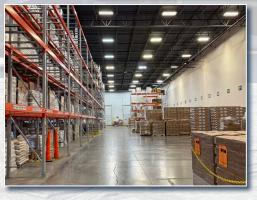

#### Property Highlights

- ±69,896 SF office/warehouse building on 8.162 acres
- Fully heated and cooled warehouse
- Current racking available for purchase
- Easy access to Maumelle Blvd and Interstate 40
- Lease Rate: \$6.50 PSF NNN
- Taxes: \$.68/SF +/-
- Insurance: \$.19/SF +/-
- 10 Dock Doors and 1 Drive In Door
- 5,000 SF +/- of office space
- · Clear Height: 32 ft
- 2.1 mile drive to I-40
- 7.2 mile drive to I-430
- Available on May 1, 2024