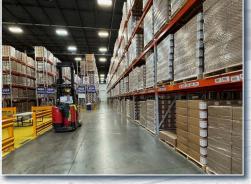

#### Property Highlights

- ±69,896 SF office/warehouse building on 8.162 acres
- Fully heated and cooled warehouse
- Current racking available for purchase
- Easy access to Maumelle Blvd and Interstate 40
- Lease Rate: \$6.50 PSF NNN
- Taxes: \$.68/SF +/-
- Insurance: \$.19/SF +/-
- 10 Dock Doors and 1 Drive In Door
- 5,000 SF +/- of office space
- · Clear Height: 32 ft
- 2.1 mile drive to I-40
- 7.2 mile drive to I-430
- Available on May 1, 2024