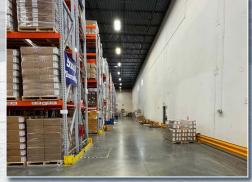

#### Property Highlights

- ±69,896 SF office/warehouse building on 8.162 acres
- Fully heated and cooled warehouse
- Current racking available for purchase
- Easy access to Maumelle Blvd and Interstate 40
- Lease Rate: \$6.50 PSF NNN
- Taxes: \$.68/SF +/-
- Insurance: \$.19/SF +/-
- 10 Dock Doors and 1 Drive In Door
- 5,000 SF +/- of office space
- · Clear Height: 32 ft
- 2.1 mile drive to I-40
- 7.2 mile drive to I-430
- Available on May 1, 2024