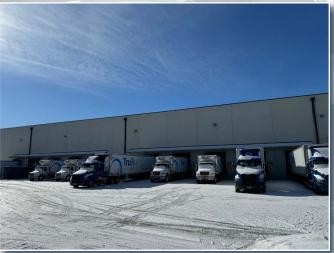

#### Property Highlights

- ±69,896 SF office/warehouse building on 8.162 acres
- Fully heated and cooled warehouse
- Current racking available for purchase
- Easy access to Maumelle Blvd and Interstate 40
- Lease Rate: \$6.50 PSF NNN
- Taxes: \$.68/SF +/-
- Insurance: \$.19/SF +/-
- 10 Dock Doors and 1 Drive In Door
- 5,000 SF +/- of office space
- · Clear Height: 32 ft
- 2.1 mile drive to I-40
- 7.2 mile drive to I-430
- Available on May 1, 2024