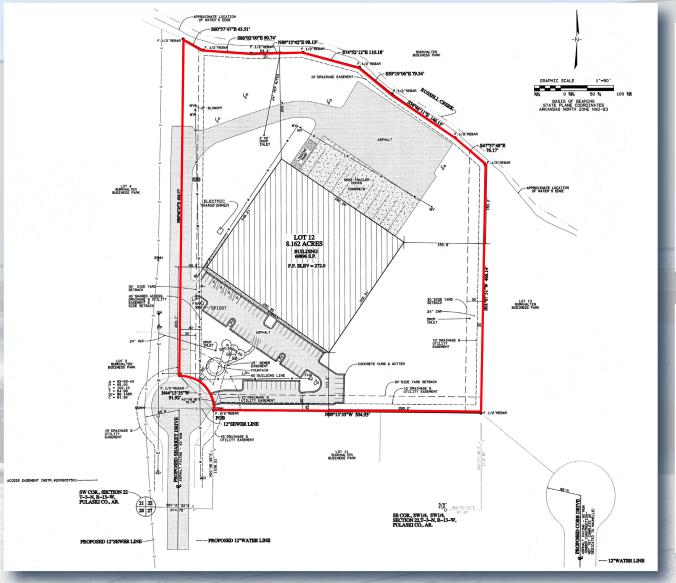

#### Property Highlights

- ±69,896 SF office/warehouse building on 8.162 acres
- Fully heated and cooled warehouse
- Current racking available for purchase
- Easy access to Maumelle Blvd and Interstate 40
- Lease Rate: \$6.50 PSF NNN
- Taxes: \$.68/SF +/-
- Insurance: \$.19/SF +/-
- 10 Dock Doors and 1 Drive In Door
- 5,000 SF +/- of office space
- · Clear Height: 32 ft
- 2.1 mile drive to I-40
- 7.2 mile drive to I-430
- Available on May 1, 2024