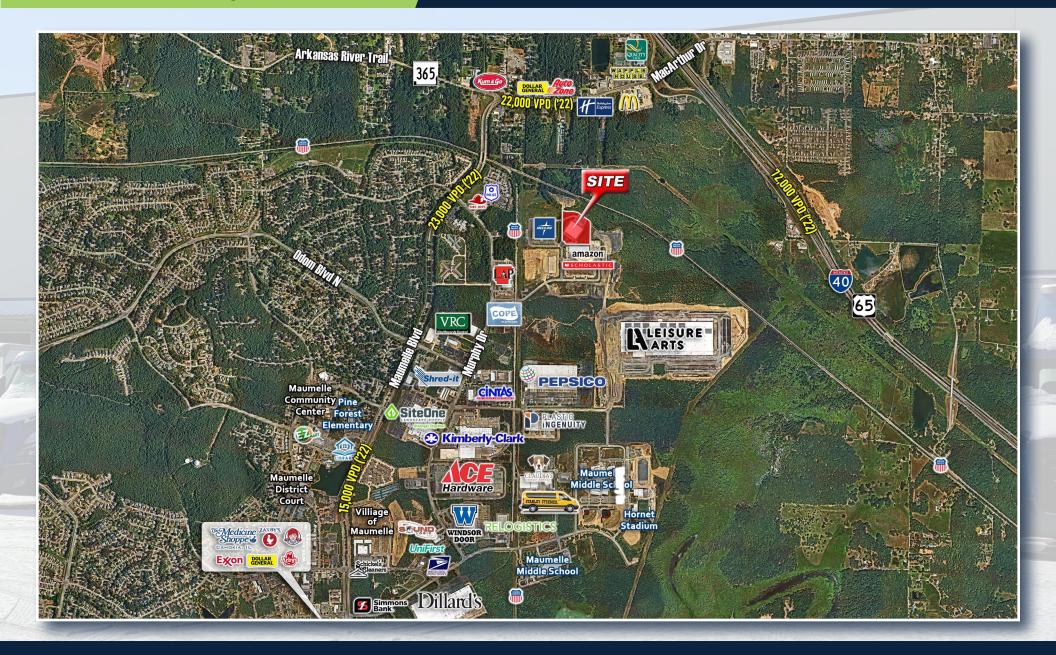

600 Sharkey Drive | Maumelle, Arkansas

#### Property Highlights

- ±69,896 SF office/warehouse building on 8.162 acres
- Fully heated and cooled warehouse
- Current racking available for purchase
- Easy access to Maumelle Blvd and Interstate 40
- Lease Rate: \$6.50 PSF NNN
- Taxes: \$.68/SF +/-
- Insurance: \$.19/SF +/-
- 10 Dock Doors and 1 Drive In Door
- 5,000 SF +/- of office space
- · Clear Height: 32 ft
- 2.1 mile drive to I-40
- 7.2 mile drive to I-430
- Available on May 1, 2024