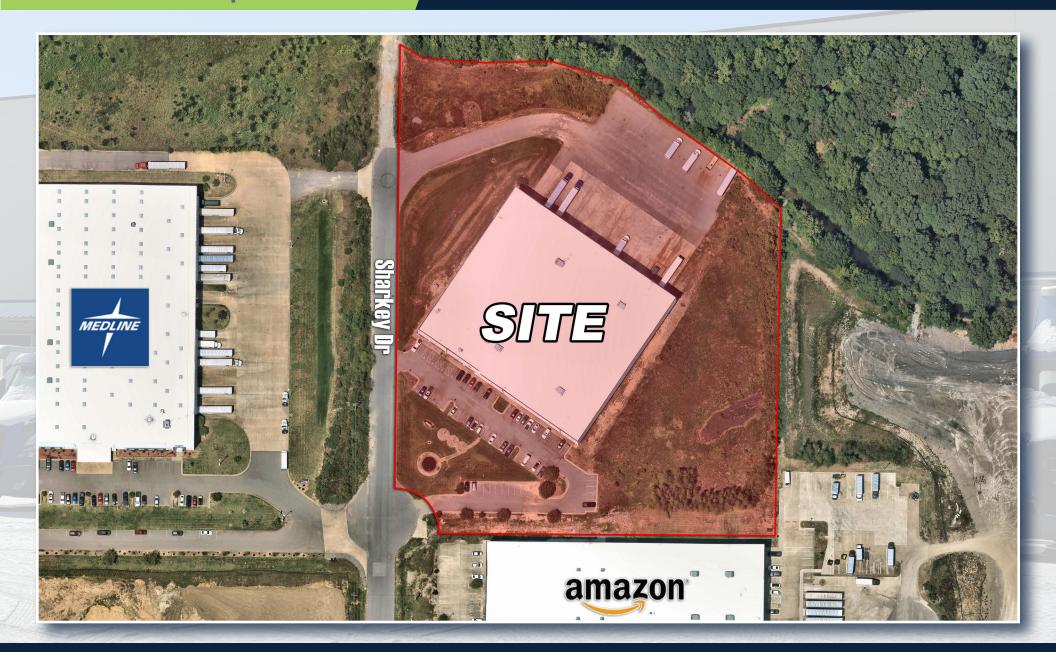

600 Sharkey Drive | Maumelle, Arkansas

#### Property Highlights

- ±69,896 SF office/warehouse building on 8.162 acres
- Fully heated and cooled warehouse
- Current racking available for purchase
- Easy access to Maumelle Blvd and Interstate 40
- Lease Rate: \$6.50 PSF NNN
- Taxes: \$.68/SF +/-
- Insurance: \$.19/SF +/-
- 10 Dock Doors and 1 Drive In Door
- 5,000 SF +/- of office space
- · Clear Height: 32 ft
- 2.1 mile drive to I-40
- 7.2 mile drive to I-430
- Available on May 1, 2024