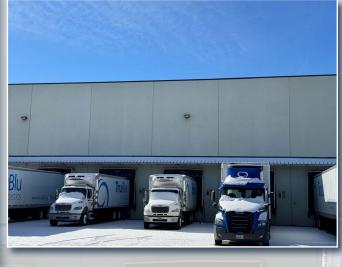

#### Property Highlights

- ±69,896 SF office/warehouse building on 8.162 acres
- Fully heated and cooled warehouse
- Current racking available for purchase
- Easy access to Maumelle Blvd and Interstate 40
- Lease Rate: \$6.50 PSF NNN
- Taxes: \$.68/SF +/-
- Insurance: \$.19/SF +/-
- 10 Dock Doors and 1 Drive In Door
- 5,000 SF +/- of office space
- · Clear Height: 32 ft
- 2.1 mile drive to I-40
- 7.2 mile drive to I-430
- Available on May 1, 2024