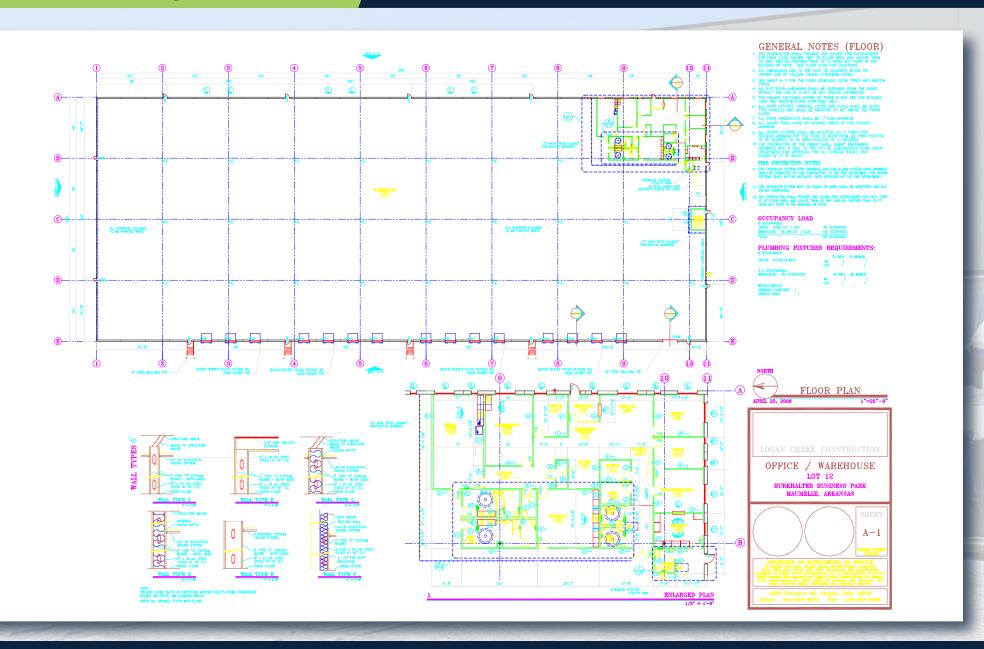

#### Property Highlights

- ±69,896 SF office/warehouse building on 8.162 acres
- Fully heated and cooled warehouse
- Current racking available for purchase
- Easy access to Maumelle Blvd and Interstate 40
- Lease Rate: \$6.50 PSF NNN
- Taxes: \$.68/SF +/-
- Insurance: \$.19/SF +/-
- 10 Dock Doors and 1 Drive In Door
- 5,000 SF +/- of office space
- · Clear Height: 32 ft
- 2.1 mile drive to I-40
- 7.2 mile drive to I-430
- Available on May 1, 2024