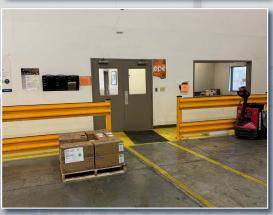

#### Property Highlights

- ±69,896 SF office/warehouse building on 8.162 acres
- Fully heated and cooled warehouse
- Current racking available for purchase
- Easy access to Maumelle Blvd and Interstate 40
- Lease Rate: \$6.50 PSF NNN
- Taxes: \$.68/SF +/-
- Insurance: \$.19/SF +/-
- 10 Dock Doors and 1 Drive In Door
- 5,000 SF +/- of office space
- · Clear Height: 32 ft
- 2.1 mile drive to I-40
- 7.2 mile drive to I-430
- Available on May 1, 2024