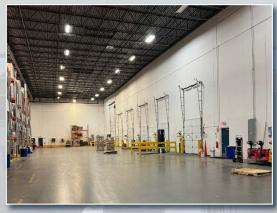

#### Property Highlights

- ±69,896 SF office/warehouse building on 8.162 acres
- Fully heated and cooled warehouse
- Current racking available for purchase
- Easy access to Maumelle Blvd and Interstate 40
- Lease Rate: \$6.50 PSF NNN
- Taxes: \$.68/SF +/-
- Insurance: \$.19/SF +/-
- 10 Dock Doors and 1 Drive In Door
- 5,000 SF +/- of office space
- · Clear Height: 32 ft
- 2.1 mile drive to I-40
- 7.2 mile drive to I-430
- Available on May 1, 2024