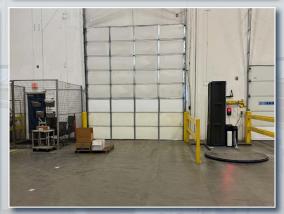

#### Property Highlights

- ±69,896 SF office/warehouse building on 8.162 acres
- Fully heated and cooled warehouse
- Current racking available for purchase
- Easy access to Maumelle Blvd and Interstate 40
- Lease Rate: \$6.50 PSF NNN
- Taxes: \$.68/SF +/-
- Insurance: \$.19/SF +/-
- 10 Dock Doors and 1 Drive In Door
- 5,000 SF +/- of office space
- · Clear Height: 32 ft
- 2.1 mile drive to I-40
- 7.2 mile drive to I-430
- Available on May 1, 2024