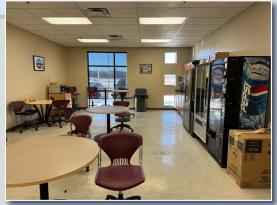

#### Property Highlights

- ±69,896 SF office/warehouse building on 8.162 acres
- Fully heated and cooled warehouse
- Current racking available for purchase
- Easy access to Maumelle Blvd and Interstate 40
- Lease Rate: \$6.50 PSF NNN
- Taxes: \$.68/SF +/-
- Insurance: \$.19/SF +/-
- 10 Dock Doors and 1 Drive In Door
- 5,000 SF +/- of office space
- · Clear Height: 32 ft
- 2.1 mile drive to I-40
- 7.2 mile drive to I-430
- Available on May 1, 2024