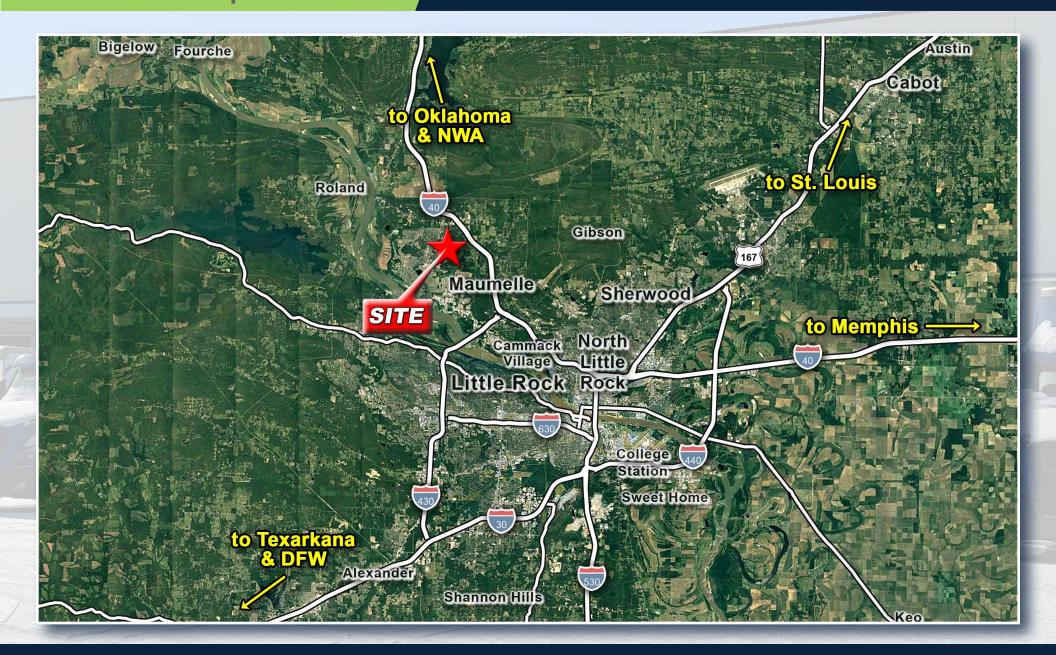

600 Sharkey Drive | Maumelle, Arkansas

#### Property Highlights

- ±69,896 SF office/warehouse building on 8.162 acres
- Fully heated and cooled warehouse
- Current racking available for purchase
- Easy access to Maumelle Blvd and Interstate 40
- Lease Rate: \$6.50 PSF NNN
- Taxes: \$.68/SF +/-
- Insurance: \$.19/SF +/-
- 10 Dock Doors and 1 Drive In Door
- 5,000 SF +/- of office space
- · Clear Height: 32 ft
- 2.1 mile drive to I-40
- 7.2 mile drive to I-430
- Available on May 1, 2024