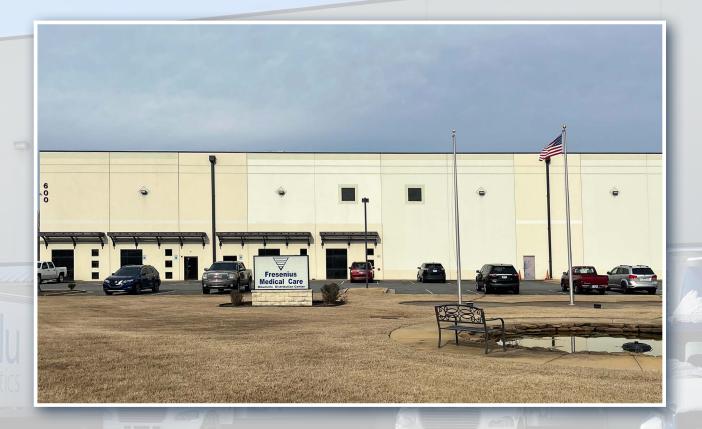

#### Property Highlights

- ±69,896 SF office/warehouse building on 8.162 acres
- Fully heated and cooled warehouse
- Current racking available for purchase
- Easy access to Maumelle Blvd and Interstate 40
- Lease Rate: \$6.50 PSF NNN
- Taxes: \$.68/SF +/-
- Insurance: \$.19/SF +/-
- 10 Dock Doors and 1 Drive In Door
- 5,000 SF +/- of office space
- · Clear Height: 32 ft
- 2.1 mile drive to I-40
- 7.2 mile drive to I-430
- Available on May 1, 2024

# Office/Warehouse Space For Lease

600 Sharkey Drive | Maumelle, Arkansas

600 Sharkey Drive | Maumelle, Arkansas

501.663.5400 | 2100 Riverdale Road, Suite 100, Little Rock, AR 72202 | HathawayGroup.com

600 Sharkey Drive | Maumelle, Arkansas