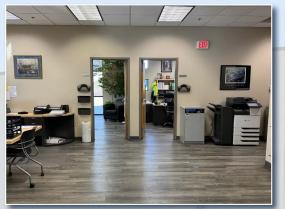

#### Property Highlights

- ±69,896 SF office/warehouse building on 8.162 acres
- Fully heated and cooled warehouse
- Current racking available for purchase
- Easy access to Maumelle Blvd and Interstate 40
- Lease Rate: \$6.50 PSF NNN
- Taxes: \$.68/SF +/-
- Insurance: \$.19/SF +/-
- 10 Dock Doors and 1 Drive In Door
- 5,000 SF +/- of office space
- · Clear Height: 32 ft
- 2.1 mile drive to I-40
- 7.2 mile drive to I-430
- Available on May 1, 2024