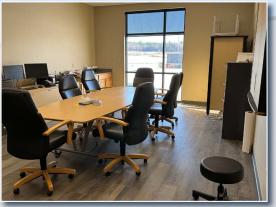

#### Property Highlights

- ±69,896 SF office/warehouse building on 8.162 acres
- Fully heated and cooled warehouse
- Current racking available for purchase
- Easy access to Maumelle Blvd and Interstate 40
- Lease Rate: \$6.50 PSF NNN
- Taxes: \$.68/SF +/-
- Insurance: \$.19/SF +/-
- 10 Dock Doors and 1 Drive In Door
- 5,000 SF +/- of office space
- · Clear Height: 32 ft
- 2.1 mile drive to I-40
- 7.2 mile drive to I-430
- Available on May 1, 2024