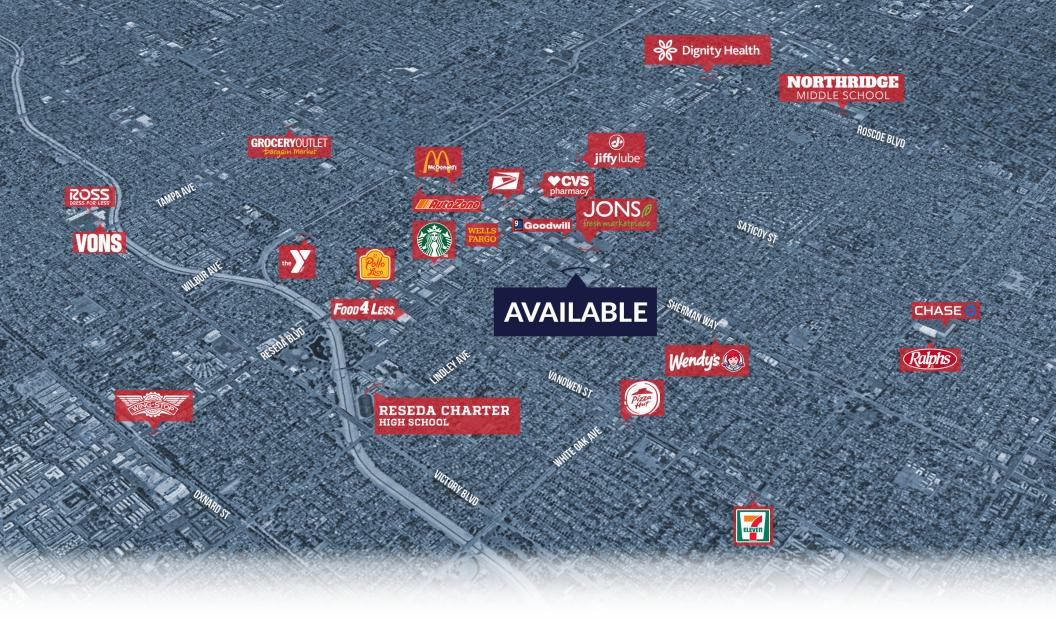

### **AREA AMENITIES**

- ✓ The property is located in a prime San Fernando Valley location
- ✓ Close proximity to Northridge Hospital, Westfield Topanga shopping mall, restaurants and more

| — DEMOGRAPHICS | 1 MILE                       | 3 MILE   | 5 MILE   |
|----------------|------------------------------|----------|----------|
| Population     | 35,871                       | 228,636  | 626,068  |
| Avg. HH Income | \$90,919                     | \$97,952 | \$98,594 |
| Q Daytime Pop  | 29,218                       | 187,386  | 509,743  |
| Traffic Count  | ± 33,295 CPD AT INTERSECTION |          |          |

Marshalls.

(beesecake Factory,

california pizza kitchen

**AERIAL MAP** 