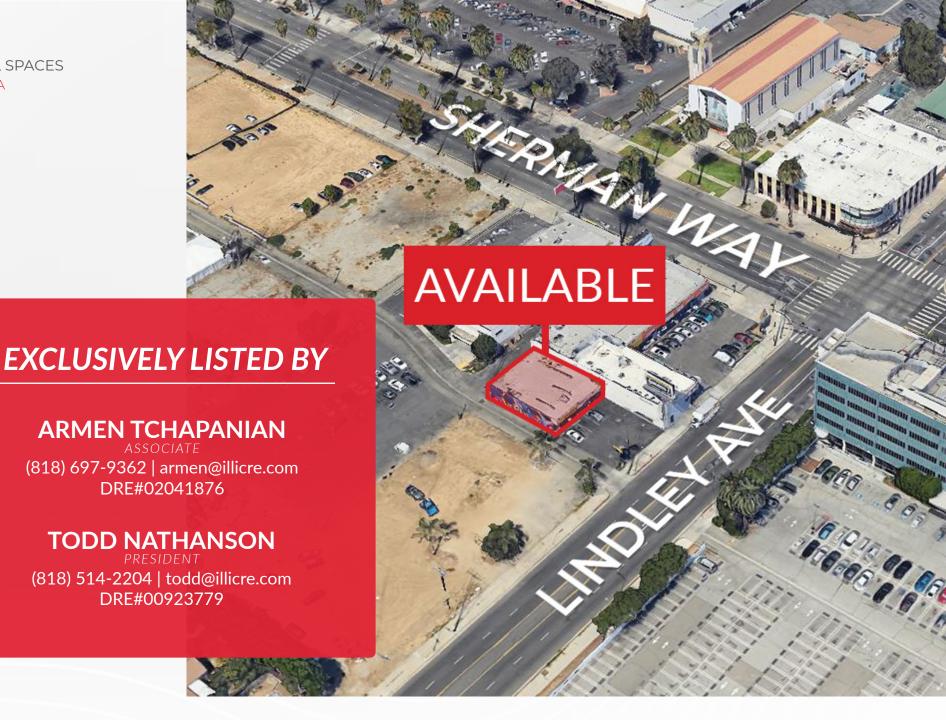

### **AREA AMENITIES**

- ✓ The property is located in a prime San Fernando Valley location
- ✓ Close proximity to Northridge Hospital, Westfield Topanga shopping mall, restaurants and more

| — DEMOGRAPHICS | 1 MILE                       | 3 MILE   | 5 MILE   |
|----------------|------------------------------|----------|----------|
| Population     | 35,871                       | 228,636  | 626,068  |
| Avg. HH Income | \$90,919                     | \$97,952 | \$98,594 |
| Q Daytime Pop  | 29,218                       | 187,386  | 509,743  |
| Traffic Count  | ± 33,295 CPD AT INTERSECTION |          |          |

Marshalls.

(beesecake Factory,

california pizza kitchen

**AERIAL MAP** 