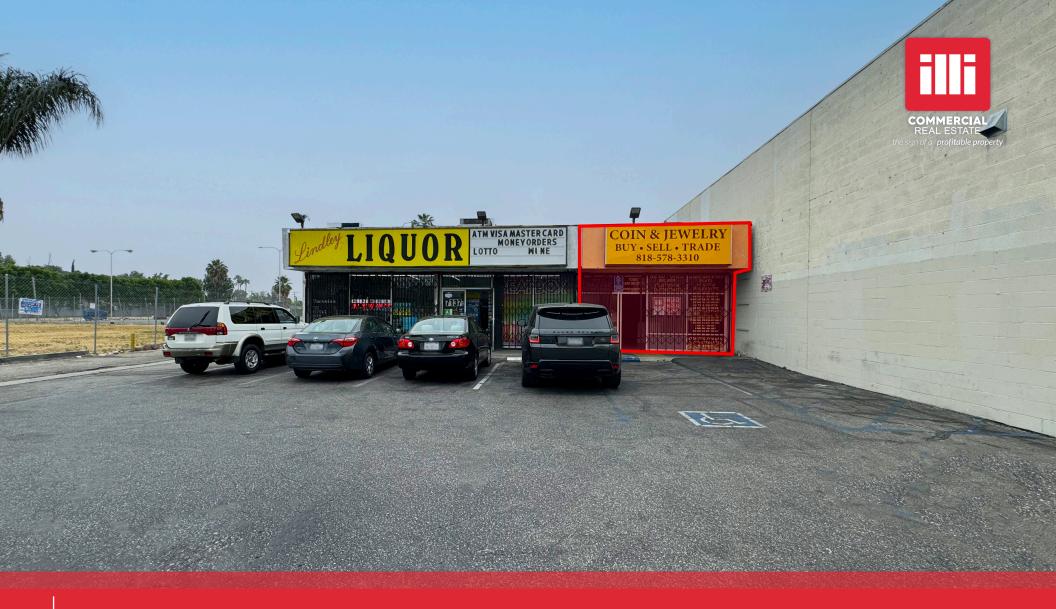

# PRIME RETAIL SPACE IN BUSY RESEDA - IMMEDIATE OCCUPANCY

7137 Lindley Avenue, Reseda, CA 91335

## **PROPERTY FEATURES**

COMMERCIAL REAL ESTATE the sign of a profitable property

7137 Lindley Avenue, Reseda, CA 91335

## **APPROX. 1,200 SF**

RETAIL SPACE AVAILABLE

- ✓ Center features high street visibility on heavily-trafficked Lindley Ave
- ✓ Building signage available
- ✓ Former barber shop
- ✓ Available for immediate occupancy
- ✓ Private restroom