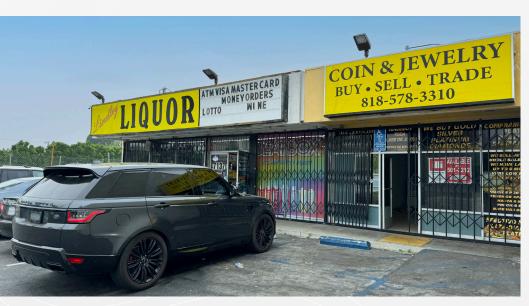

## **APPROX. 1,200 SF**

RETAIL SPACE AVAILABLE

- ✓ Center features high street visibility on heavily-trafficked Lindley Ave
- ✓ Building signage available
- ✓ Former barber shop
- ✓ Available for immediate occupancy
- ✓ Private restroom