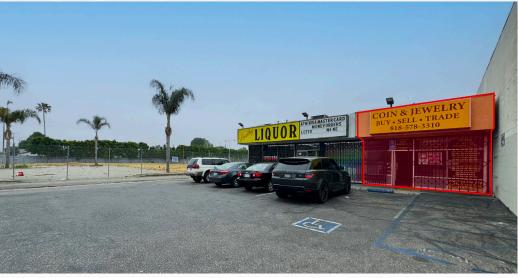

## **APPROX. 1,200 SF**

RETAIL SPACE AVAILABLE

- ✓ Center features high street visibility on heavily-trafficked Lindley Ave
- ✓ Building signage available
- ✓ Former barber shop
- ✓ Available for immediate occupancy
- ✓ Private restroom