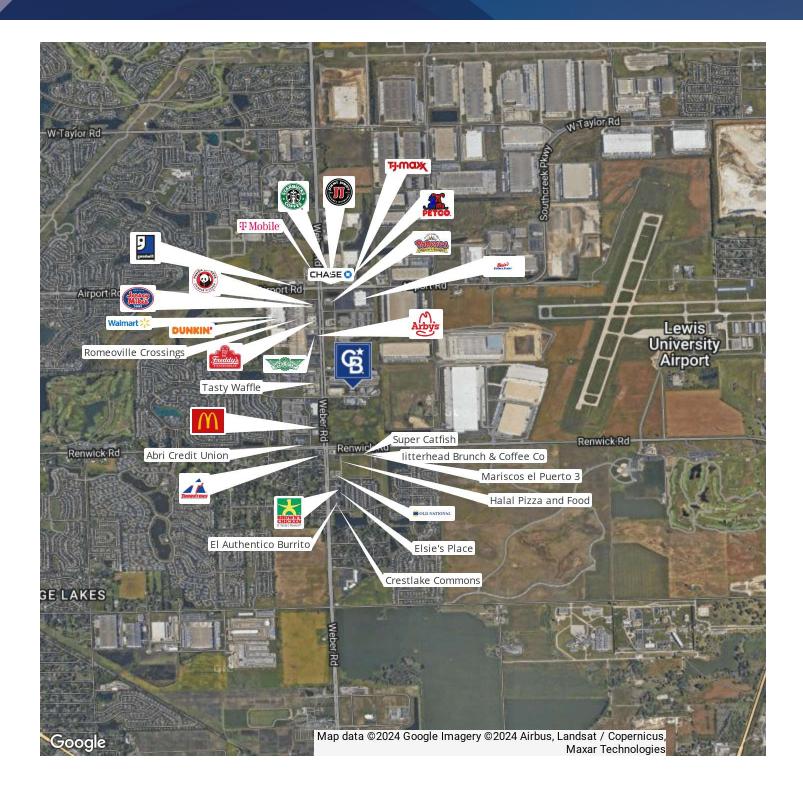

construction on the front of the building.
- Twenty-five foot inside ceiling clearance.
- Two 14-18 foot overhead doors.
- · Lower level office 400 SF, Upper Loft Office 600 SF
- 1 restroom in office and 1 in shop area.
- · Well and septic.
- · Fenced side yard and back yard.

### **OFFERING SUMMARY**

| Sale Price:    | Contact Broker        |
|----------------|-----------------------|
| Building Size: | 7,200 SF              |
| APN:           | 11-04-17-301-017-1002 |

#### **CURRENT USE**

Current use of the industrial condo is a truck repair facility and towing business.

Existing tenant may be willing to stay for a period of time if new owner would like a tenant.



## INDUSTRIAL CONDO FOR SALE 20702 Gaskin Drive - Lockport, IL





# PROPERTY PHOTOS











# LOCATION RETAILERS