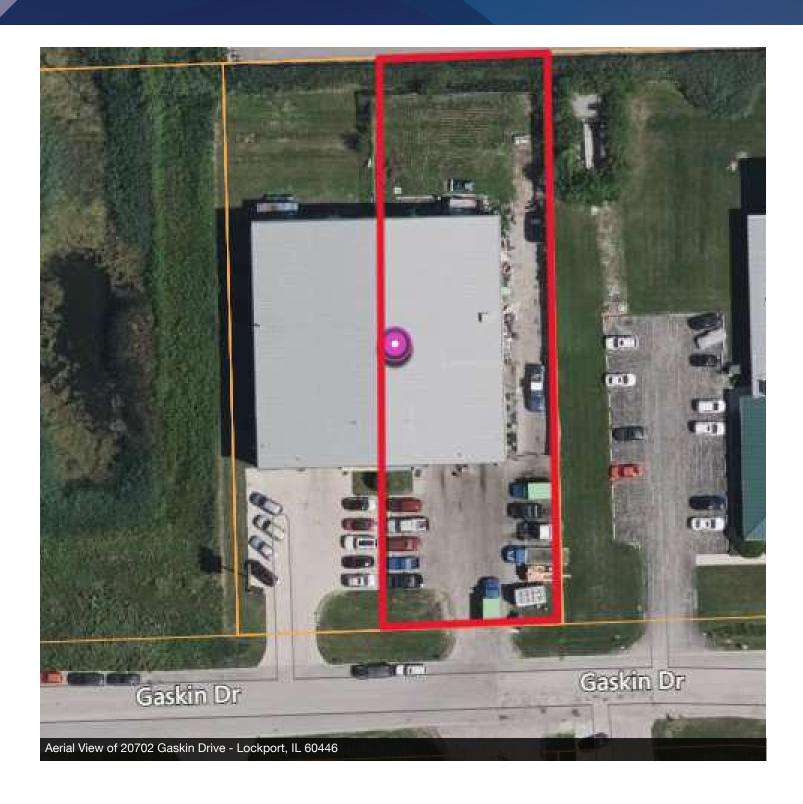

#### PROPERTY DESCRIPTION

Industrial condo - 7,200 SF - for sale

Use for your own business or retain current tenant and use for investment purposes.

Great for Contractor Storage Yard or Truck Repair Shop. Meineke Muffler owns the adjacent condo.

### PROPERTY HIGHLIGHTS

- · Insulated metal building with cement block construction on the front of the building.
- Twenty-five foot inside ceiling clearance.
- Two 14-18 foot overhead doors.
- · Lower level office 400 SF, Upper Loft Office 600 SF
- 1 restroom in office and 1 in shop area.
- · Well and septic.
- · Fenced side yard and back yard.

### **OFFERING SUMMARY**

| Sale Price:    | Contact Broker        |
|----------------|-----------------------|
| Building Size: | 7,200 SF              |
| APN:           | 11-04-17-301-017-1002 |

## INDUSTRIAL CONDO FOR SALE 20702 Gaskin Drive - Lockport, IL

# PROPERTY PHOTOS