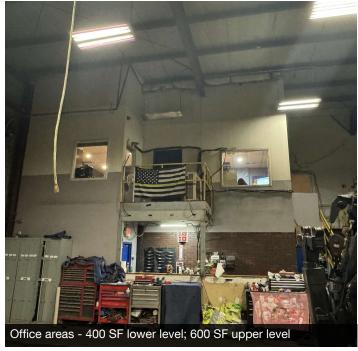

### PROPERTY HIGHLIGHTS

- · Insulated metal building with cement block construction on the front of the building.
- Twenty-five foot inside ceiling clearance.
- Two 14-18 foot overhead doors.
- · Lower level office 400 SF, Upper Loft Office 600 SF
- 1 restroom in office and 1 in shop area.
- · Well and septic.
- · Fenced side yard and back yard.

# PROPERTY PHOTOS