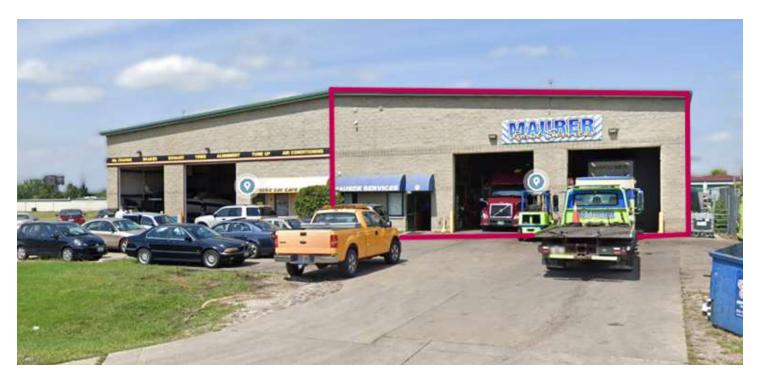

#### PROPERTY DESCRIPTION

Industrial condo - 7,200 SF - for sale

Use for your own business or retain current tenant and use for investment purposes.

Great for Contractor Storage Yard or Truck Repair Shop. Meineke Muffler owns the adjacent condo.

### PROPERTY HIGHLIGHTS

- · Insulated metal building with cement block construction on the front of the building.
- Twenty-five foot inside ceiling clearance.
- Two 14-18 foot overhead doors.
- · Lower level office 400 SF, Upper Loft Office 600 SF
- 1 restroom in office and 1 in shop area.
- · Well and septic.
- · Fenced side yard and back yard.

#### **CURRENT USE**

Current use of the industrial condo is a truck repair facility and towing business.

Existing tenant may be willing to stay for a period of time if new owner would like a tenant.

## INDUSTRIAL CONDO FOR SALE 20702 Gaskin Drive - Lockport, IL

# PROPERTY PHOTOS