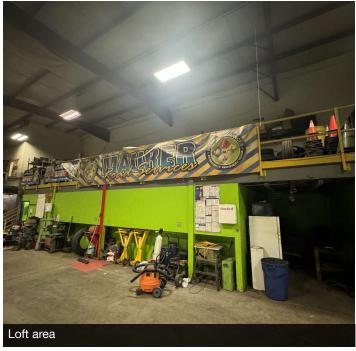

### PROPERTY HIGHLIGHTS

- · Insulated metal building with cement block construction on the front of the building.
- Twenty-five foot inside ceiling clearance.
- Two 14-18 foot overhead doors.
- · Lower level office 400 SF, Upper Loft Office 600 SF
- 1 restroom in office and 1 in shop area.
- · Well and septic.
- · Fenced side yard and back yard.

# PROPERTY PHOTOS