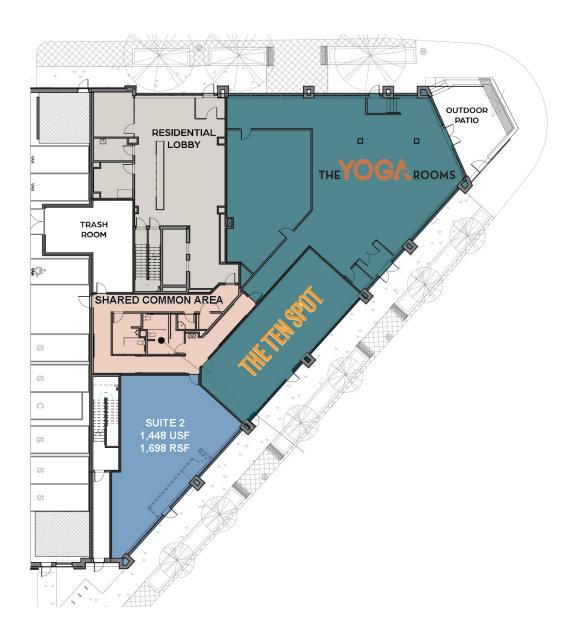

#### **Description** Adjacent to 45 luxury apartment units

Year Built 2020

Available Suite 2: 1,698 RSF / 1,448 USF

### Area Tenants

Site Plan

Accelerating success.

## Site Plan

Accelerating success.

This document has been prepared by Colliers International for advertising and general information only. Colliers International makes no guarantees, representations or warranties of any kind, expressed or implied, regarding the information including, but not limited to, warranties of content, accuracy and reliability. Any interested party should undertake their own inquiries as to the accuracy of the information. Colliers International excludes unequivocally all inferred or implied terms, conditions and warranties arising out of this document and excludes all liability for loss and damages arising there from. This publication is the copyrighted property of Colliers International and/or its licensor(s). ©2024. All rights reserved.