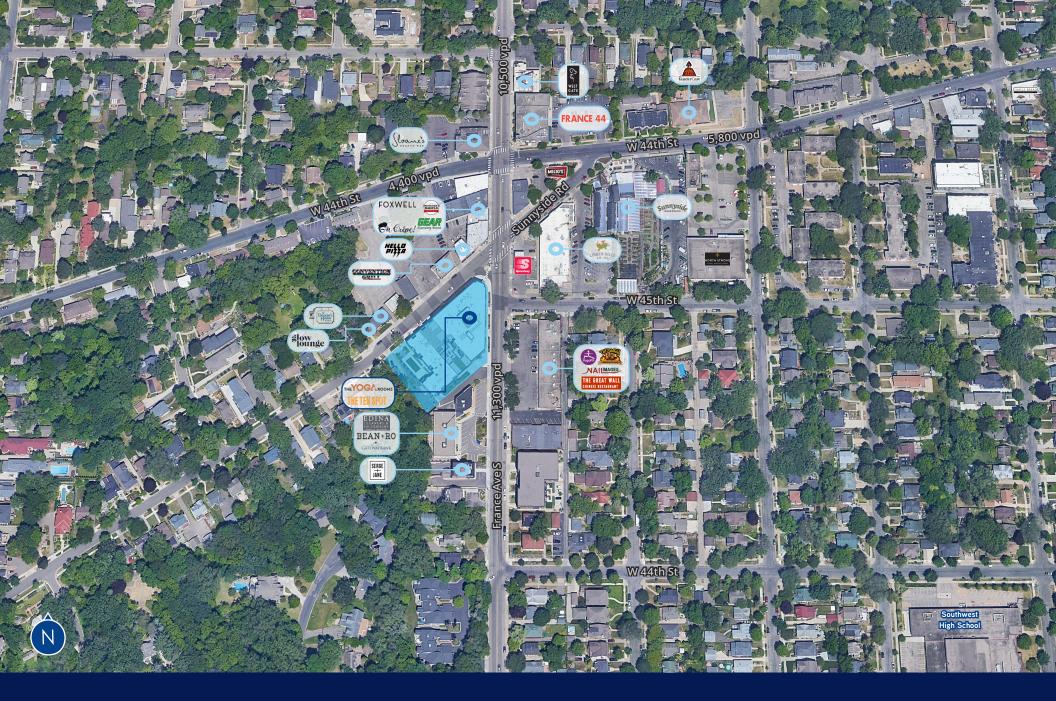

## Traffic Count

France Ave S: 11,300 vehicles per day

### Area Tenants

Site Plan

Accelerating success.

## Site Plan

Accelerating success.

This document has been prepared by Colliers International for advertising and general information only. Colliers International makes no guarantees, representations or warranties of any kind, expressed or implied, regarding the information including, but not limited to, warranties of content, accuracy and reliability. Any interested party should undertake their own inquiries as to the accuracy of the information. Colliers International excludes unequivocally all inferred or implied terms, conditions and warranties arising out of this document and excludes all liability for loss and damages arising there from. This publication is the copyrighted property of Colliers International and/or its licensor(s). ©2024. All rights reserved.