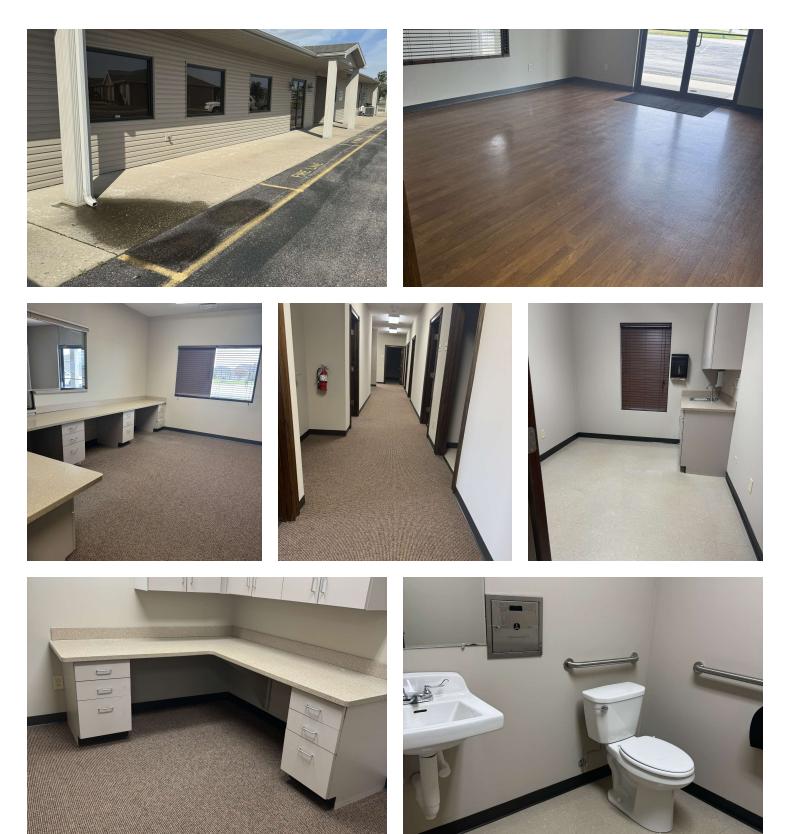

#### Property Highlights

- Immediate Occupancy
- Convenient Location
- Complete Medical Office Build Out
- Competitively Priced

# Offering SummarySale Price:\$284,500Lease Rate:\$14.56 SF/yr (NNN)Building Size:3,000 SFAvailable SF:3,000 SFLot Size:43,560 SF