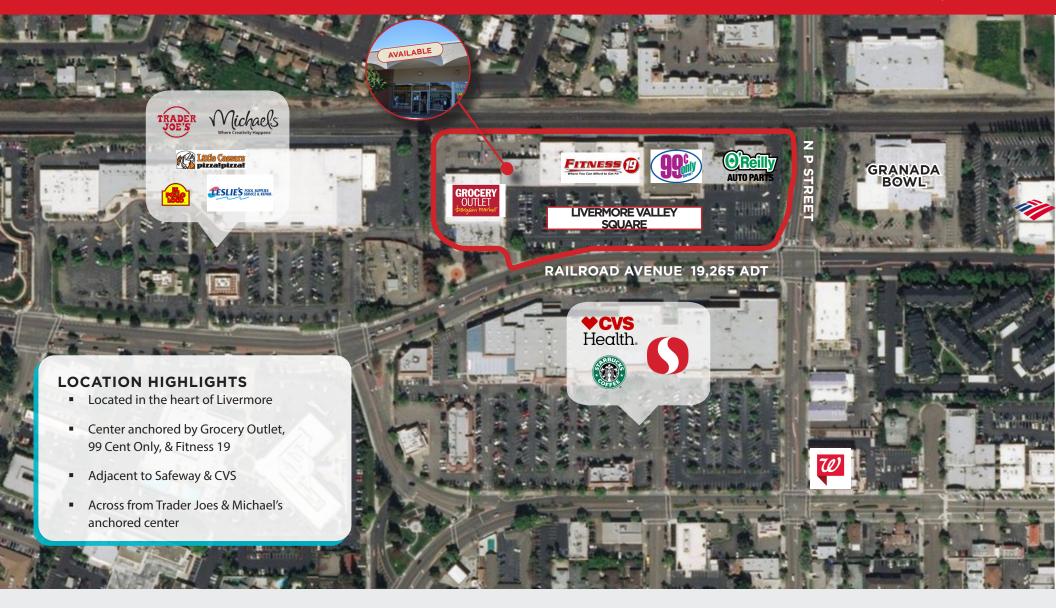

## **RETAIL SPACE AVAILABLE**

## LIVERMORE VALLEY SQUARE

1332 Railroad Avenue, Livermore

CONTACT INFO:

## **PROPERTY HIGHLIGHTS**

CONTACT INFO:

SHELBY SWANSON

Associate 925.737.4163 sswanson@lee-associates.com LIC#: 02075363

**CHRIS SILL** 

Senior Vice President 209.983.6837 csill@lee-associates.com

LIC#: 01188616