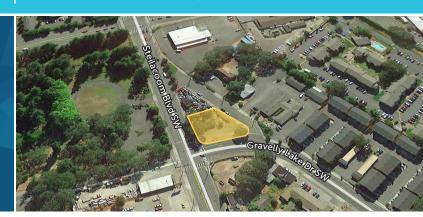

## 5408 STEILACOOM BLVD SW FOR SALE - \$600,000

LAKEWOOD, WA

**SALE PRICE:** \$600,000

## LAND SIZE: 12,005 SF (0.28 Acres)