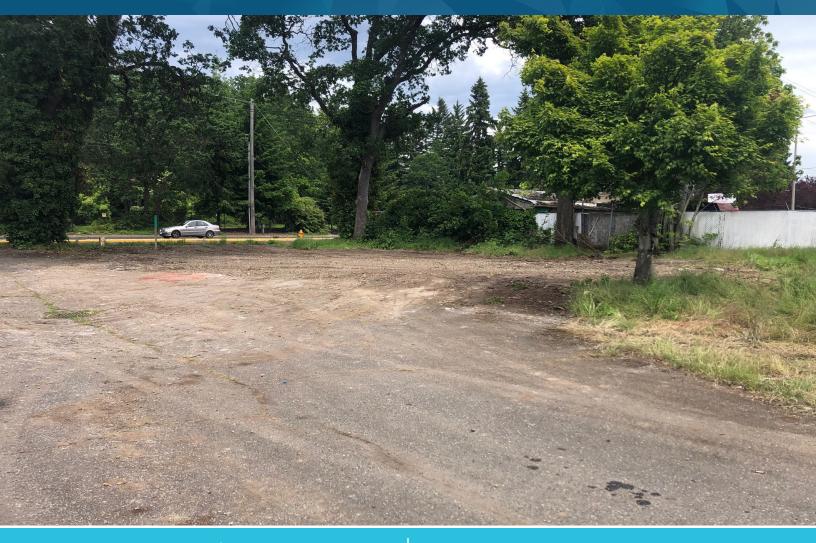

## LAND SIZE: 12,005 SF (0.28 Acres)

## **PROPERTY DETAILS**

- Multifamily Land opportunity minimum four units
- Bare land with utilities to the site, curb/gutter/ sidewalk in place
- New multifamily in progress adjacent to property
- · Great location and nearby amenities