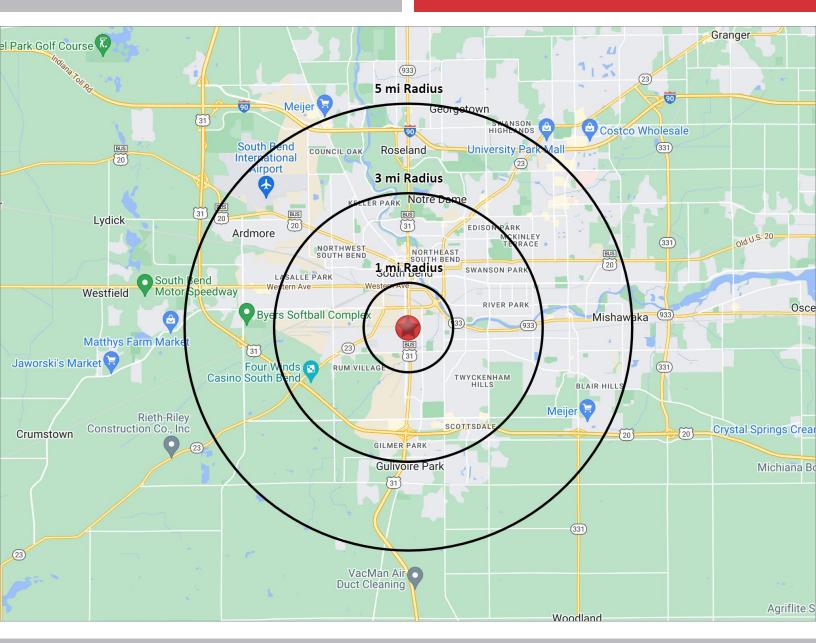

rcial Real Estate.

Tim Mehall Vice President, Retail Services D 574.485.1516 tmehall@cressy.com

# **LOCATION OVERVIEW**

### **COMMERCIAL LAND FOR SALE**

1509 S. Michigan Street | South Bend, IN 46613



- The property is located just south of the **Downtown South Bend Central Business** District, on the west side of the road.
- Traffic count is 22,800 cars daily. It is surrounded by other commercial /retail businesses and single-family residential.
- Located only 2 miles north of the US 20/31 Bypass and the Erskine retail corridor.



is the Global Brokerage Division of Cressy Commercial Real Estate.

Tim Mehall Vice President, Retail Services D 574.485.1516 tmehall@cressy.com

## **2023 DEMOGRAPHICS**

#### **COMMERCIAL LAND FOR SALE**

1509 S. Michigan Street | South Bend, IN 46613







Tim Mehall Vice President, Retail Services D 574.485.1516 tmehall@cressy.com