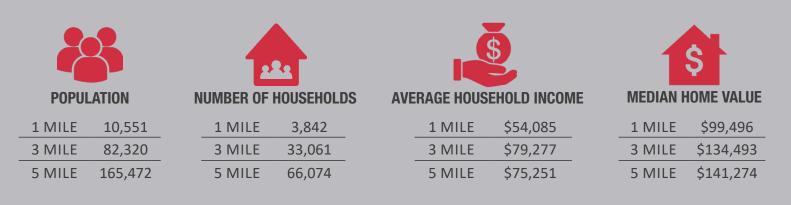

ial Real Estate.

Tim Mehall Vice President, Retail Services D 574.485.1516 tmehall@cressy.com

# **LOCATION OVERVIEW**

### **COMMERCIAL LAND FOR SALE**

1509 S. Michigan Street | South Bend, IN 46613



- The property is located just south of the **Downtown South Bend Central Business** District, on the west side of the road.
- Traffic count is 22,800 cars daily. It is surrounded by other commercial /retail businesses and single-family residential.
- Located only 2 miles north of the US 20/31 Bypass and the Erskine retail corridor.



is the Global Brokerage Division of Cressy Commercial Real Estate.

Tim Mehall Vice President, Retail Services D 574.485.1516 tmehall@cressy.com

## **2023 DEMOGRAPHICS**

#### **COMMERCIAL LAND FOR SALE**

1509 S. Michigan Street | South Bend, IN 46613







Tim Mehall Vice President, Retail Services D 574.485.1516 tmehall@cressy.com