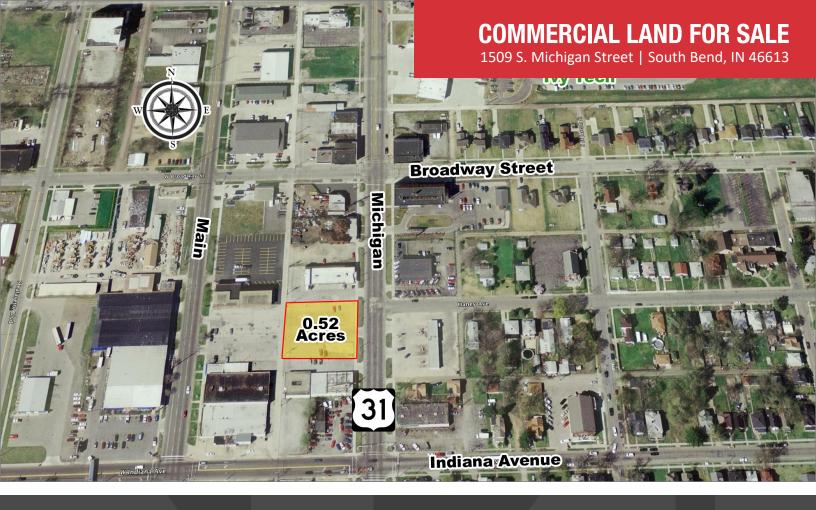

### 0.52 Acres Available in High Traffic Commercial Corridor

| Land:       | 0.52 Acres (138'x165')   |
|-------------|--------------------------|
| Frontage:   | 138' On South Michigan   |
| Utilities:  | Municipal                |
| Zoning:     | NC - Neighborhood Center |
| List Price: | \$85,000                 |

#### Details:

This 0.52-acre commercial land parcel has 138' of frontage on South Michigan Street (US 31). It is zoned Mixed Use which allows for storefront retail, professional offices, medical and dental clinics, and restaurants.

Site is located just south of Ivy Tech, on the west side of the road. Traffic count is 12,158 cars daily on this one-way street that flows North to the downtown area. It is surrounded by other commercial / retail businesses and single-family residential.

### **COMMERCIAL LAND FOR SALE**

1509 S. Michigan Street | South Bend, IN 46613

- The property is located just south of the **Downtown South Bend Central Business** District, on the west side of the road.
- Traffic count is 22,800 cars daily. It is surrounded by other commercial /retail businesses and single-family residential.
- Located only 2 miles north of the US 20/31 Bypass and the Erskine retail corridor.