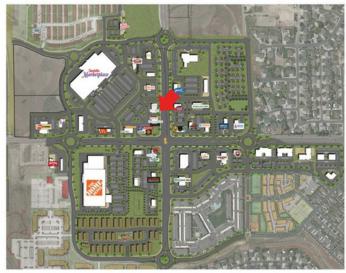

# WEST JORDAN MEDICAL OFFICE/RETAIL 7724 SOUTH 5600 WEST, SUITE 102 WEST JORDAN, UT 84081

### **TRAFFIC COUNTS**

5600 W: 12,000 Average Daily Traffic 7800 S: 17,000 Average Daily Traffic

Tenant Improvements Negotiable!!

**Available Immediately!** 