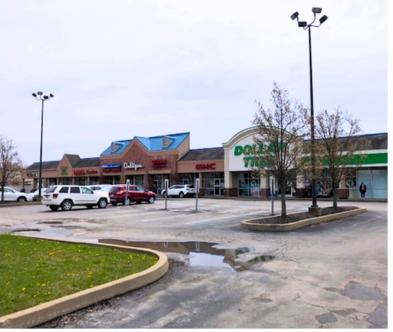

### **PROPERTY OVERVIEW**

Crawford Landing is a Dollar Tree-anchored shopping center situated next to Tractor Supply Co. and across the street from Walmart. other nearby retail includes ALDI, Family Farm & Home, and Aaron's. Crawford Landing currently has 1,400 SF available.