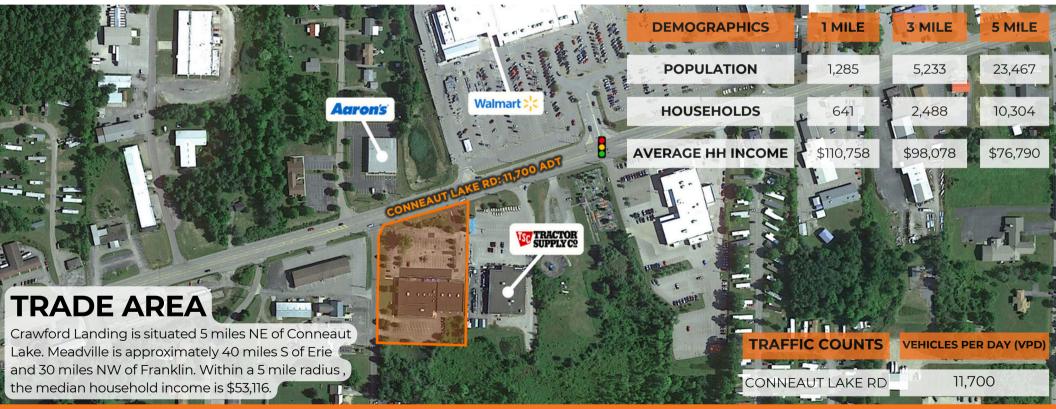

### **PROPERTY OVERVIEW**

Crawford Landing is a Dollar Tree-anchored shopping center situated next to Tractor Supply Co. and across the street from Walmart. other nearby retail includes ALDI, Family Farm & Home, and Aaron's. Crawford Landing currently has 1,400 SF available.