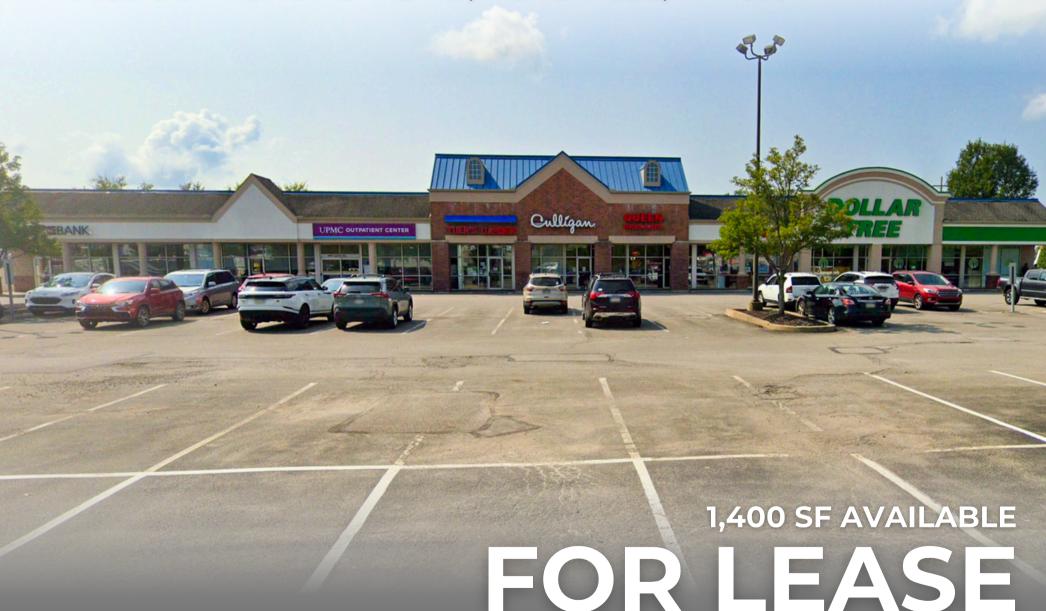

### **PROPERTY OVERVIEW**

Crawford Landing is a Dollar Tree-anchored shopping center situated next to Tractor Supply Co. and across the street from Walmart. other nearby retail includes ALDI, Family Farm & Home, and Aaron's. Crawford Landing currently has 1,400 SF available.