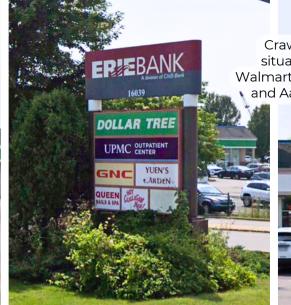

### **PROPERTY OVERVIEW**

Crawford Landing is a Dollar Tree-anchored shopping center situated next to Tractor Supply Co. and across the street from Walmart. other nearby retail includes ALDI, Family Farm & Home, and Aaron's. Crawford Landing currently has 1,400 SF available.