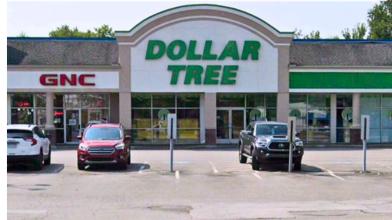

### **PROPERTY OVERVIEW**

Crawford Landing is a Dollar Tree-anchored shopping center situated next to Tractor Supply Co. and across the street from Walmart. other nearby retail includes ALDI, Family Farm & Home, and Aaron's. Crawford Landing currently has 1,400 SF available.