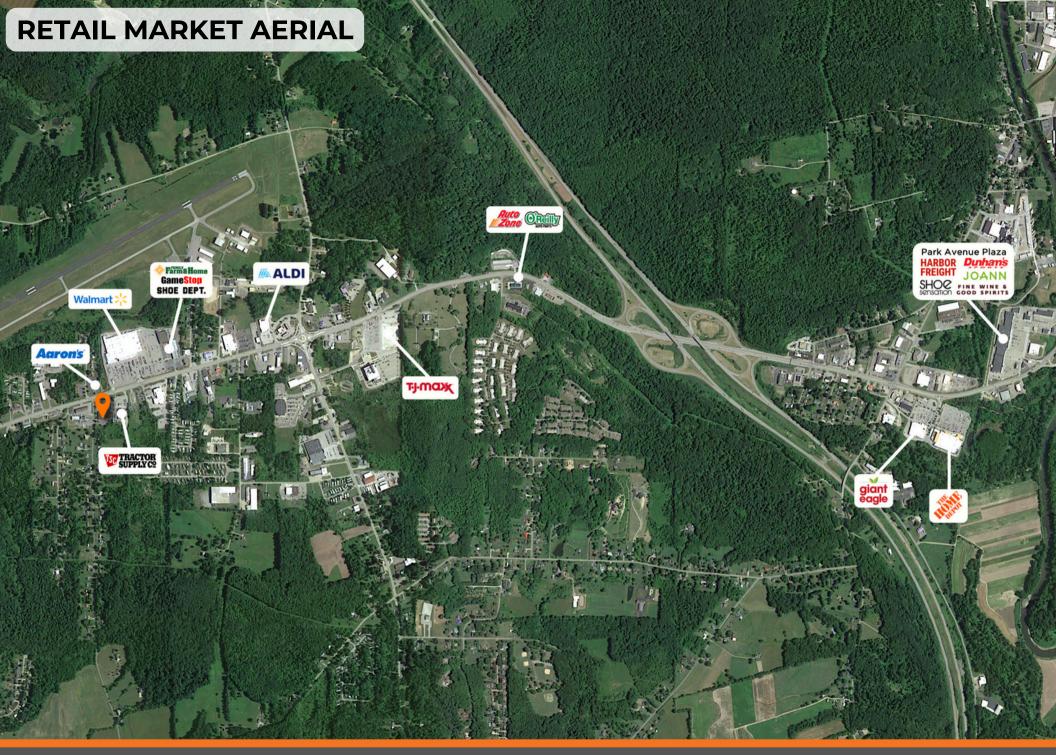

### **PROPERTY OVERVIEW**

Crawford Landing is a Dollar Tree-anchored shopping center situated next to Tractor Supply Co. and across the street from Walmart. other nearby retail includes ALDI, Family Farm & Home, and Aaron's. Crawford Landing currently has 1,400 SF available.