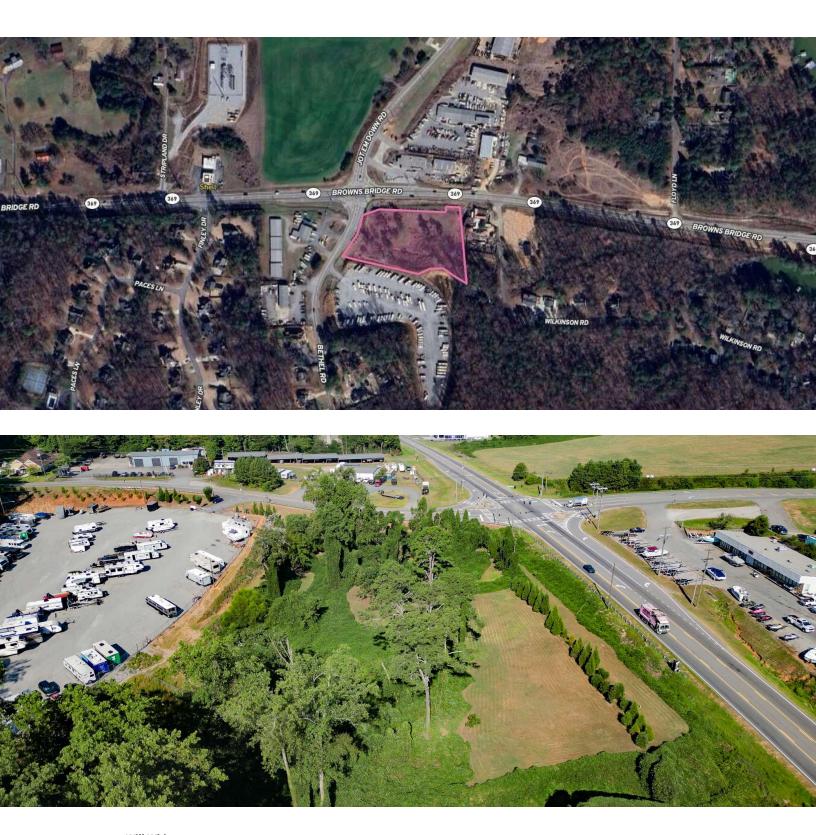

## Land for sale

7615 Bethel Road Gainesville, GA 30507

## Commercial Lot on Browns Bridge Rd in Gainesville, GA

#### **Offering Summary**

| Sale Price: | \$299,000 / acre |
|-------------|------------------|
|             | 0.5.1            |

Lot Size: 3.5 Acres

- 3.5 Acres located at the red-light corner of Bethel Road and Browns Bridge Rd
- 450 feet of road frontage on Browns Bridge Rd and 260 feet of road frontage on Bethel Rd
- Property is already zoned commercial in Forsyth Co (CBD)
- All utilities except sewer
- High traffic counts (19,600 VPD)
- Surrounded by commercial businesses

#### 7615 Bethel Road