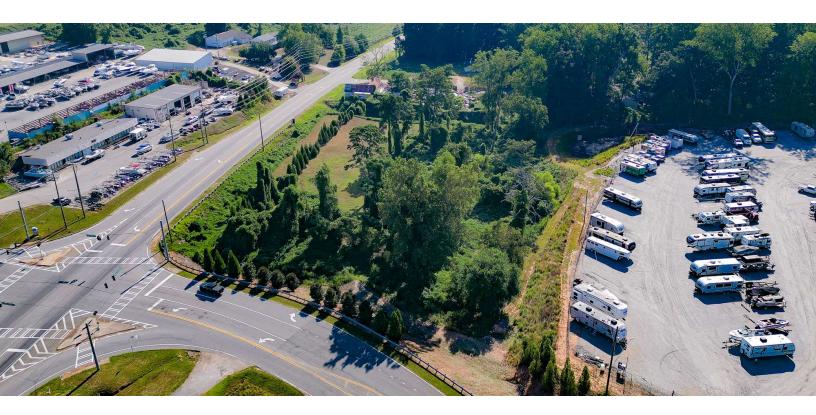

## Land for sale

7615 Bethel Road Gainesville, GA 30507

## Commercial Lot on Browns Bridge Rd in Gainesville, GA

#### **Offering Summary**

| Sale Price: | \$299,000 / acre |
|-------------|------------------|
|             | 0.5.1            |

Lot Size: 3.5 Acres

- 3.5 Acres located at the red-light corner of Bethel Road and Browns Bridge Rd
- 450 feet of road frontage on Browns Bridge Rd and 260 feet of road frontage on Bethel Rd
- Property is already zoned commercial in Forsyth Co (CBD)
- All utilities except sewer
- High traffic counts (19,600 VPD)
- Surrounded by commercial businesses