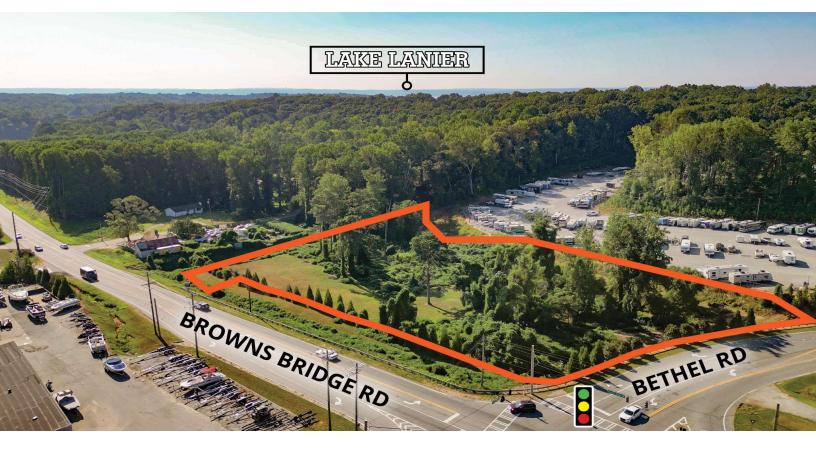

## Land for sale

7615 Bethel Road Gainesville, GA 30507

## Commercial Lot on Browns Bridge Rd in Gainesville, GA

#### **Offering Summary**

| Sale Price: | \$299,000 / acre |
|-------------|------------------|
|             | 0.5.1            |

Lot Size: 3.5 Acres

- 3.5 Acres located at the red-light corner of Bethel Road and Browns Bridge Rd
- 450 feet of road frontage on Browns Bridge Rd and 260 feet of road frontage on Bethel Rd
- Property is already zoned commercial in Forsyth Co (CBD)
- All utilities except sewer
- High traffic counts (19,600 VPD)
- Surrounded by commercial businesses

#### 7615 Bethel Road