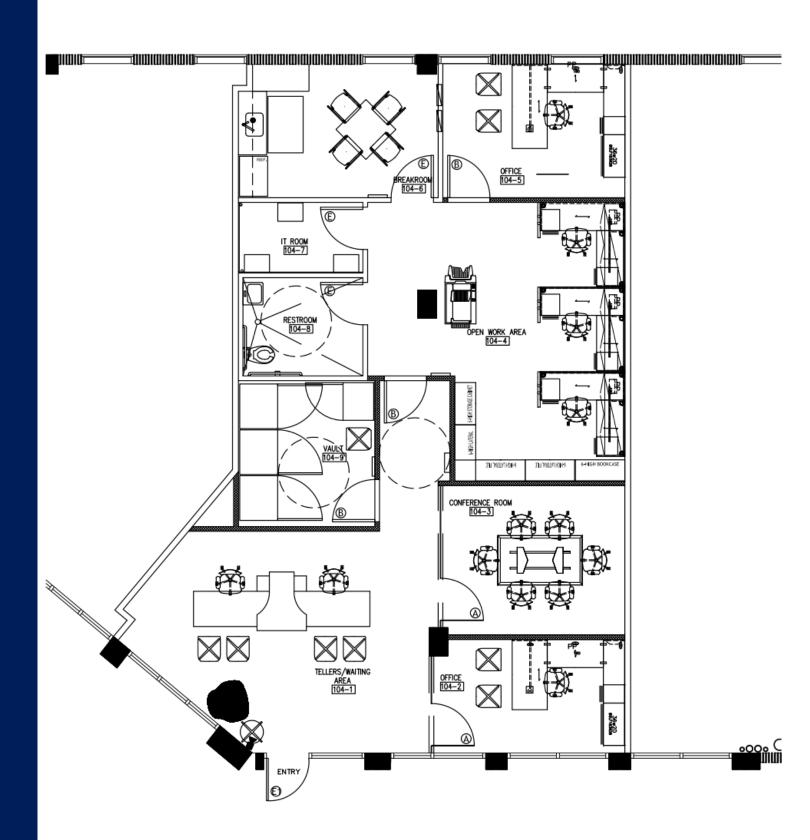

#### Overview

| Building:       | 9150 S Dadeland Blvd, Miami, FL 33156 |
|-----------------|---------------------------------------|
| Premises:       | Suite 104 - 1,686 SF                  |
| Rental Rate:    | \$44.00 PSF Full Service              |
| Term:           | Through 4/30/2029                     |
| Availability:   | Immediately                           |
| Building Class: | A                                     |
| Parking:        | \$75.00/space/month                   |
| Furniture:      | Available                             |