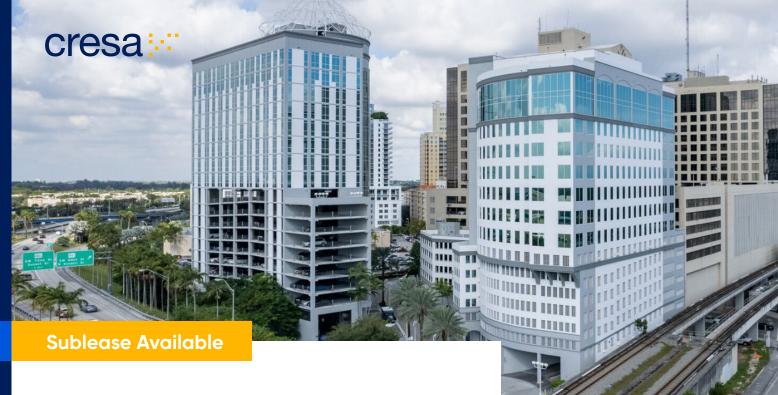

# Dadeland Centre II 9150 S Dadeland Blvd, Miami

Dadeland Centre is an 18-story Class-A office building with elegant lobbies, corridors and building finishes. Perfectly situated between kendall Drive, US 1 and the palmetto Expressway, and located adjacent to MetroRail, Dadeland Centre is ideally located and uniquely designed to deal with the 21st century business environment. In 2019, this building was awarded LEED certification by the U.S. Green Building Council.