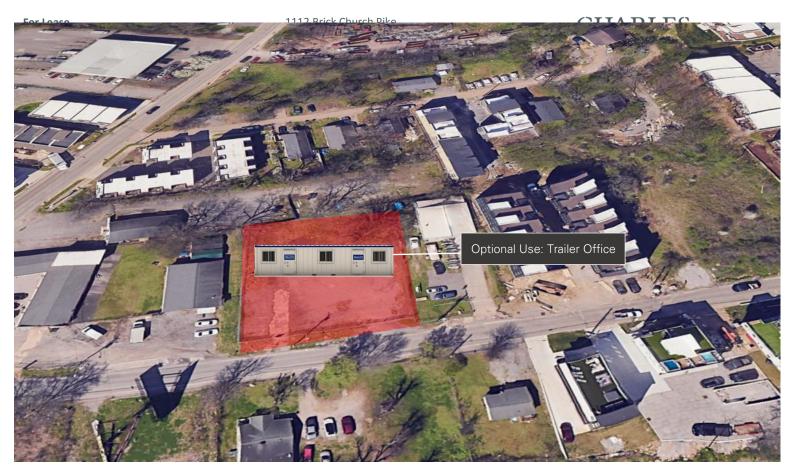

## FOR LEASE

±0.40-Acre Site

Prime Opportunity to Lease Land with Interstate Visibility

1112 Brick Church Pike, Nashville, TN 37207

## HIGHLIGHTS

- ±0.40-Acre Site
- Reduced Lease Rate: \$2,500/ month
- Fenced
- Water, Sewer & Electric on Site
- Interstate Visibility
- **Great Interstate and CBD Connectivity**

Bo Rainey Senior Vice President C: 615.364.6933 borainey@charleshawkinsco.com Bridger Smith
Vice President
C: 901.489.5930
bsmith@charleshawkinsco.com