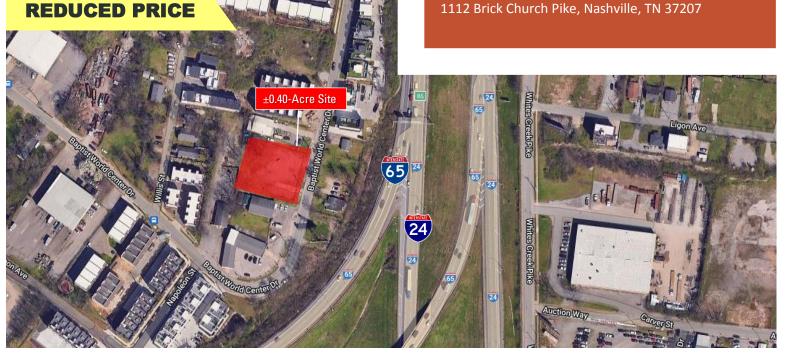

## FOR LEASE

±0.40-Acre Site

Prime Opportunity to Lease Land with Interstate Visibility

1112 Brick Church Pike, Nashville, TN 37207

## HIGHLIGHTS

- ±0.40-Acre Site
- Reduced Lease Rate: \$2,500/ month
- Fenced
- Water, Sewer & Electric on Site
- Interstate Visibility
- **Great Interstate and CBD Connectivity**

Bo Rainey Senior Vice President C: 615.364.6933 borainey@charleshawkinsco.com Bridger Smith
Vice President
C: 901.489.5930
bsmith@charleshawkinsco.com