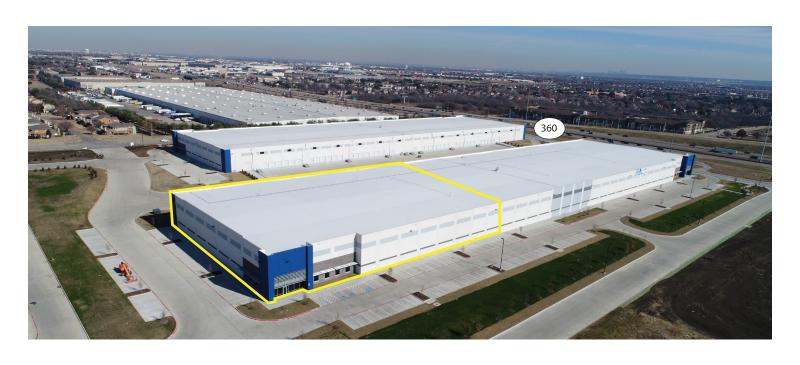

## BUILDING 3

3750 S Watson Rd. #100 | Arlington, TX 76014

## **BUILDING 3**

• Building Size: 202,604 SF

Space Size: 71,534 SF

• Office Size: 5,250 SF

• Clear Height: 32'

Dock Doors: 17

Drive-in Doors: 1

• Car Parks: 78

• Year Built: 2019

Column Spacing: 52' x 57'

Speed Bay: 60'