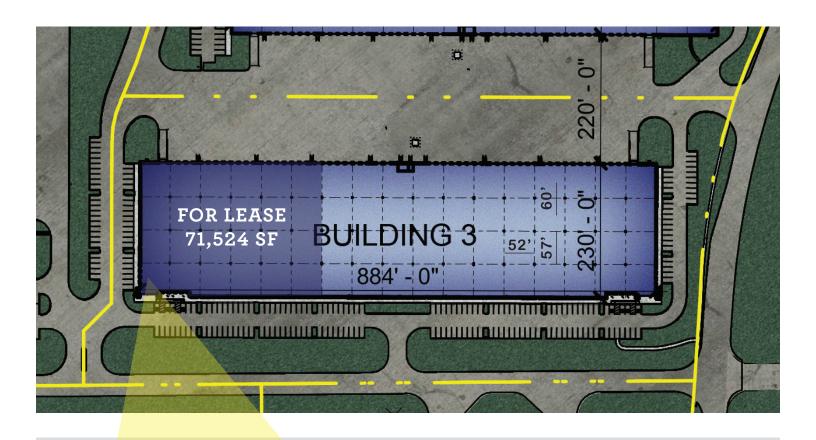

## **BUILDING 3**

• Building Size: 202,604 SF

Space Size: 71,534 SF

• Office Size: 5,250 SF

• Clear Height: 32'

Dock Doors: 17

Drive-in Doors: 1

• Car Parks: 78

• Year Built: 2019

Column Spacing: 52' x 57'

Speed Bay: 60'