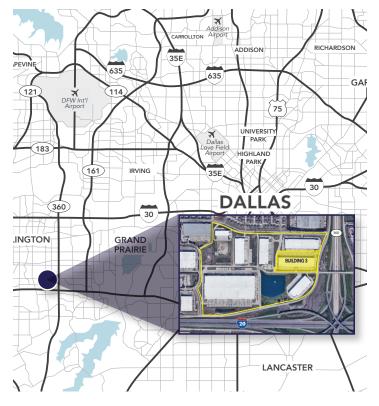

## STRATEGICALLY LOCATED

- Located within a Triple Freeport Tax Exempt Zone
- Gateway location within the Great Southwest Industrial District, which consists of more than 115 million SF of distribution and manufacturing space
- Approximately 11 miles south of Dallas-Fort Worth
- International Airport, close proximity to the Arlington Highlands Lifestyle Center, AT&T Stadium and Globe Life Park in Arlington
- Convenient access to Hwy 360 and I-20
- Project location provides a solution for both "Last Mile" delivery platforms and "E Commerce" Fulfillment Centers