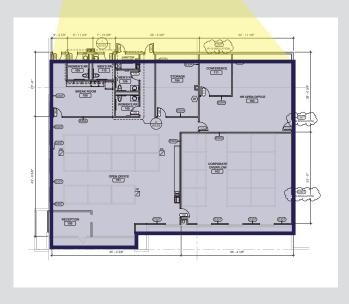

## **BUILDING 3**

• Building Size: 202,604 SF

Space Size: 71,534 SF

• Office Size: 5,250 SF

• Clear Height: 32'

Dock Doors: 17

Drive-in Doors: 1

• Car Parks: 78