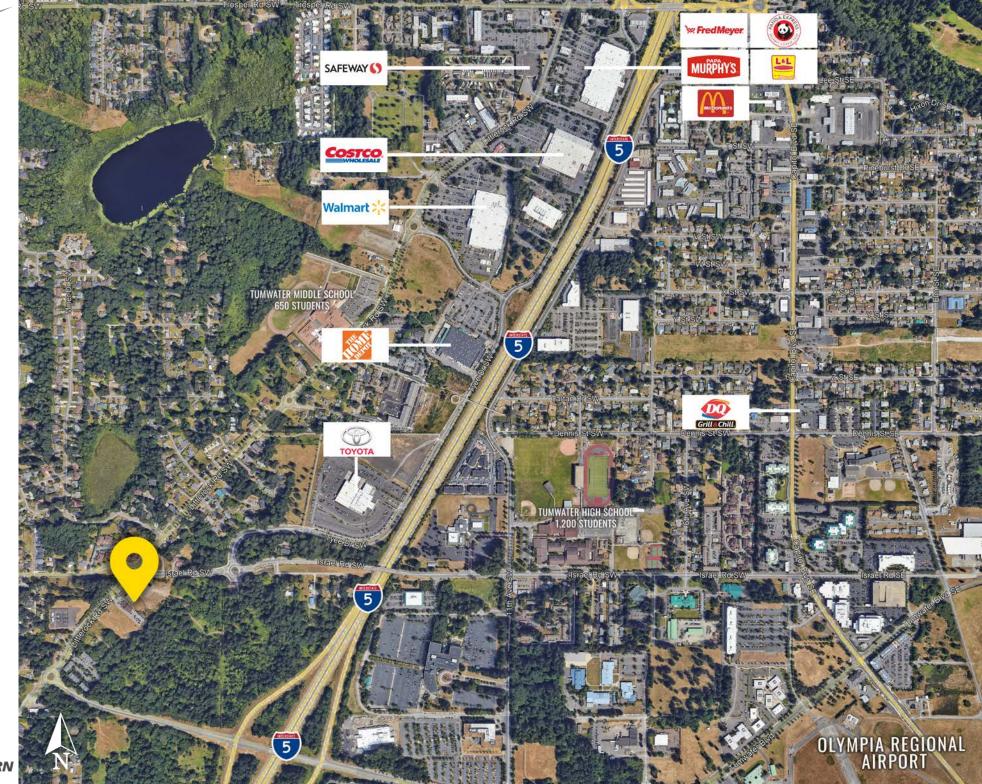

#### **NEARBY TENANTS**

42,000 CPD Interstate 5

Located in the growing Tumwater retail hub

Located moments from I-5 access