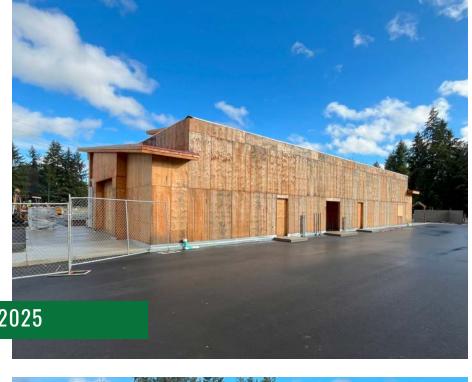

### **AVAILABLE:**

4,000 SF \$32.00 PSF PLUS NNN

- Now Under Construction. Delivery Q1/Q2 2025
- Drive Thru Available
- Located on-site with brand new fuel station
- 0.6 Miles from access to Interstate-5
- Near a new 54 acre retail development with box anchor, coming soon. Driving even more traffic to the area.