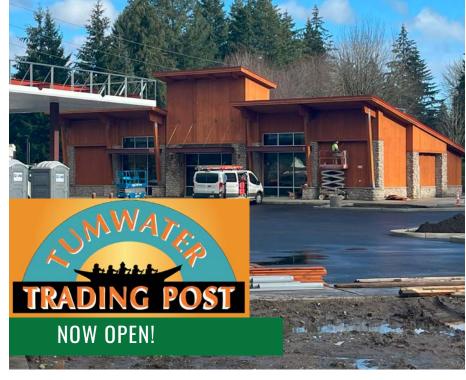

chance to be part of Tumwater's expanding economic landscape.

### **AVAILABLE:**

4,000 SF \$32.00 PSF PLUS NNN

- Now Under Construction. Delivery Q1/Q2 2025
- Drive Thru Available
- Located on-site with brand new fuel station
- 0.6 Miles from access to Interstate-5
- Near a new 54 acre retail development with box anchor, coming soon. Driving even more traffic to the area.







| Regis - 2024 | Population | Average HH Income | Daytime Population |
|--------------|------------|-------------------|--------------------|
| Mile 1       | 4,687      | \$126,030         | 4,334              |
| Mile 3       | 32,270     | \$126,271         | 27,536             |
| Mile 5       | 87,835     | \$120,042         | 81,470             |

### NOW OPEN



#### **NEARBY TENANTS**

































42,000 CPD Interstate 5



Located in the growing Tumwater retail hub



Located moments from I-5 access











# RELATIONSHIP FOCUSED. RESULTS DRIVEN.

# JAMESON SULLIVAN

**253.471.5508** 

isullivan@firstwesternproperties.com

## STEVE ERICKSON

**\$\sqrt{25.822.5522}** 

serickson@fwp-inc.com



First Western Properties, Inc. | 425.822.5522 11621 97th Lane NE Kirkland, WA 98034 | fwp-inc.com

First Western Properties—Tacoma Inc. | 253.472.0404 6402 Tacoma Mall Blvd, Tacoma, WA 98409 | fwp-inc.com

© First Western Properties, Inc. DISCLAIMER: The above information has been secured from sources believed to be reliable, however, no representations are made to its accuracy. Prospective tenants or buyers should consult their professional advisors and conduct their own inde