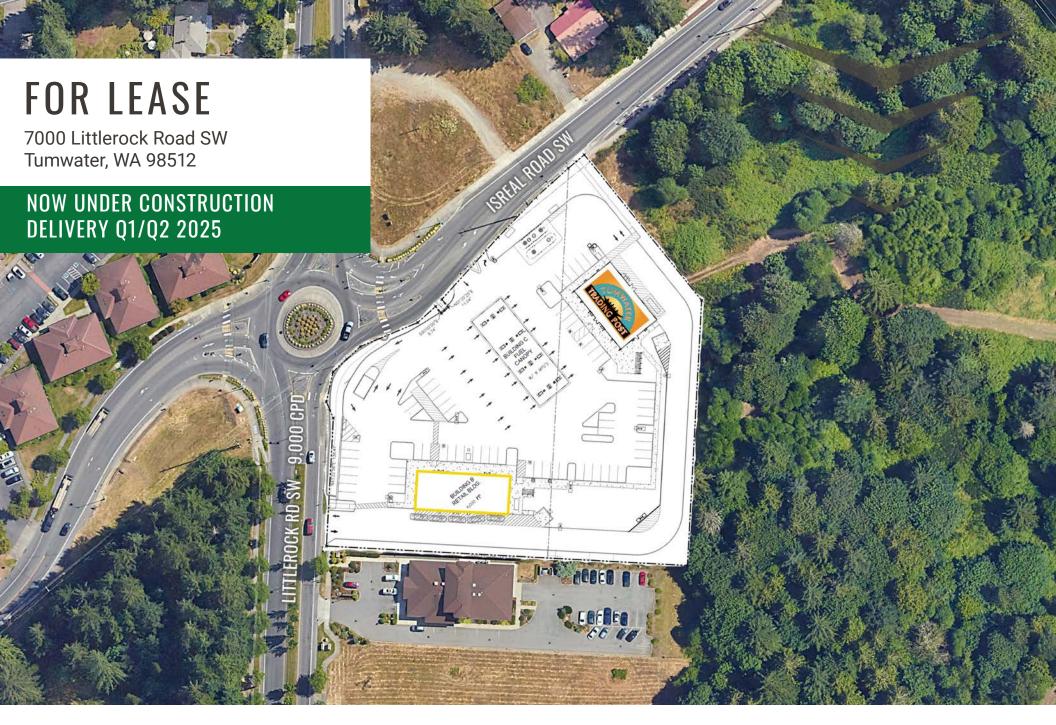

**7000 LITTLEROCK ROAD SW** presents an exciting opportunity for businesses with a new retail building coming soon, adjacent to a brand-new fuel station. This prime location is situated in the heart of Tumwater, a rapidly growing market in the South Sound region, the property benefits from strong traffic counts and proximity to established residential and commercial areas. Don't miss the chance to be part of Tumwater's expanding economic landscape.

### **AVAILABLE:**

4,000 SF \$32.00 PSF PLUS NNN

- Now Under Construction. Delivery Q1/Q2 2025
- Drive Thru Available
- Located on-site with brand new fuel station
- 0.6 Miles from access to Interstate-5
- Near a new 54 acre retail development with box anchor, coming soon. Driving even more traffic to the area.