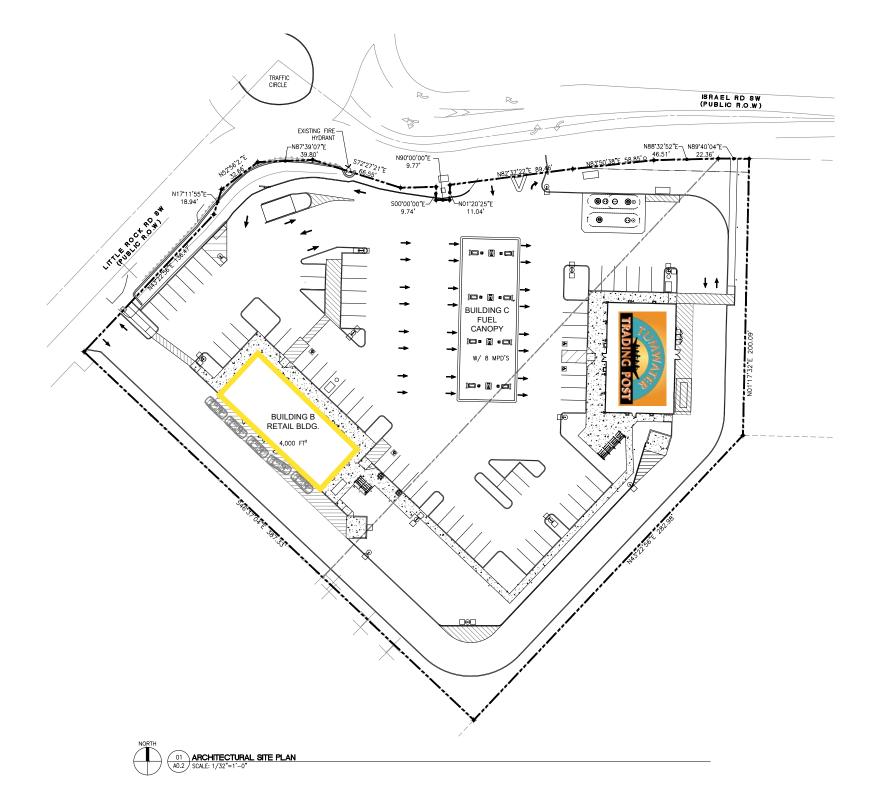

**7000 LITTLEROCK ROAD SW** presents an exciting opportunity for businesses with a new retail building coming soon, adjacent to a brand-new fuel station. This prime location is situated in the heart of Tumwater, a rapidly growing market in the South Sound region, the property benefits from strong traffic counts and proximity to established residential and commercial areas. Don't miss the chance to be part of Tumwater's expanding economic landscape.

### **AVAILABLE:**

4,000 SF \$32.00 PSF PLUS NNN

- Now Under Construction. Delivery Q1/Q2 2025
- Drive Thru Available
- Located on-site with brand new fuel station
- 0.6 Miles from access to Interstate-5
- Near a new 54 acre retail development with box anchor, coming soon. Driving even more traffic to the area.

#### **NEARBY TENANTS**

42,000 CPD Interstate 5

Located in the growing Tumwater retail hub

Located moments from I-5 access