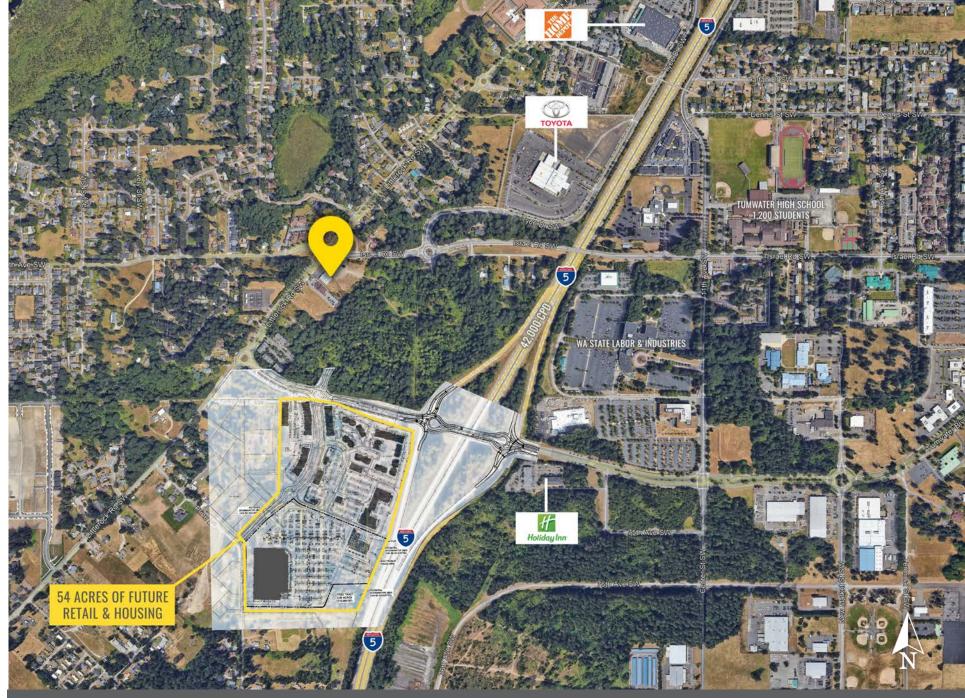

### **AVAILABLE:**

4,000 SF \$32.00 PSF PLUS NNN

- Now Under Construction. Delivery Q1/Q2 2025
- Drive Thru Available
- Located on-site with brand new fuel station
- 0.6 Miles from access to Interstate-5
- Near a new 54 acre retail development with box anchor, coming soon. Driving even more traffic to the area.

#### **NEARBY TENANTS**

42,000 CPD Interstate 5

Located in the growing Tumwater retail hub

Located moments from I-5 access