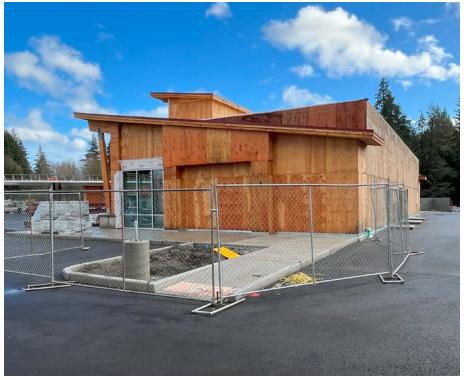

**7000 LITTLEROCK ROAD SW** presents an exciting opportunity for businesses with a new retail building coming soon, adjacent to a brand-new fuel station. This prime location is situated in the heart of Tumwater, a rapidly growing market in the South Sound region, the property benefits from strong traffic counts and proximity to established residential and commercial areas. Don't miss the chance to be part of Tumwater's expanding economic landscape.

### **AVAILABLE:**

4,000 SF \$32.00 PSF PLUS NNN

- Now Under Construction. Delivery Q1/Q2 2025
- Drive Thru Available
- Located on-site with brand new fuel station
- 0.6 Miles from access to Interstate-5
- Near a new 54 acre retail development with box anchor, coming soon. Driving even more traffic to the area.