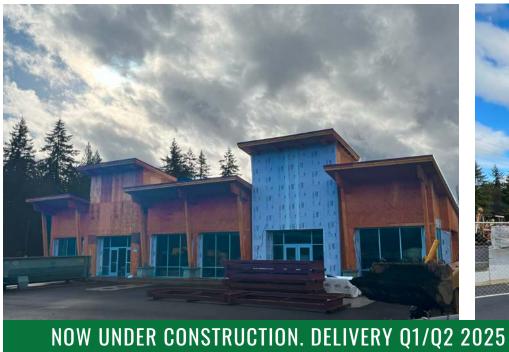

### **AVAILABLE:**

4,000 SF \$32.00 PSF PLUS NNN

- Now Under Construction. Delivery Q1/Q2 2025
- Drive Thru Available
- Located on-site with brand new fuel station
- 0.6 Miles from access to Interstate-5
- Near a new 54 acre retail development with box anchor, coming soon. Driving even more traffic to the area.