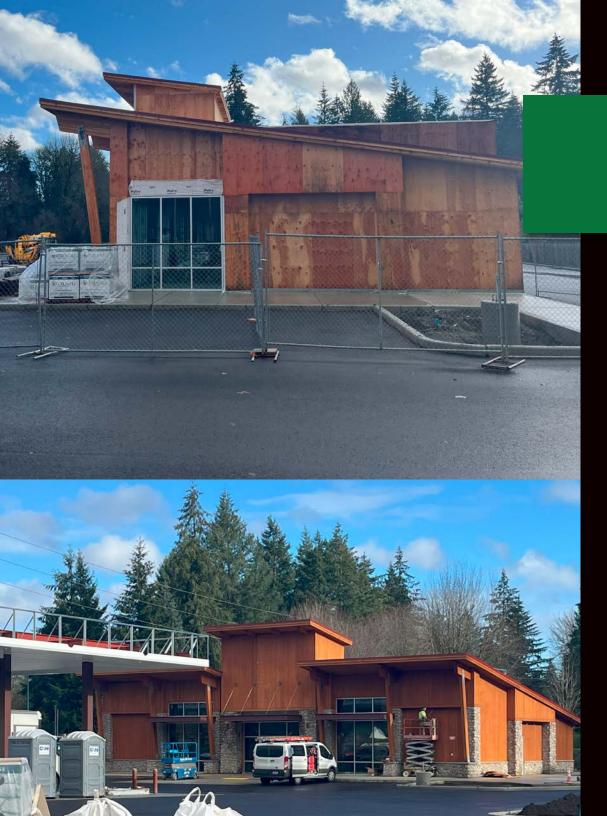

**7000 LITTLEROCK ROAD SW** presents an exciting opportunity for businesses with a new retail building coming soon, adjacent to a brand-new fuel station. This prime location is situated in the heart of Tumwater, a rapidly growing market in the South Sound region, the property benefits from strong traffic counts and proximity to established residential and commercial areas. Don't miss the chance to be part of Tumwater's expanding economic landscape.

### **AVAILABLE:**

4,000 SF \$32.00 PSF PLUS NNN

- Now Under Construction. Delivery Q1/Q2 2025
- Drive Thru Available
- Located on-site with brand new fuel station
- 0.6 Miles from access to Interstate-5
- Near a new 54 acre retail development with box anchor, coming soon. Driving even more traffic to the area.

### NOW OPEN