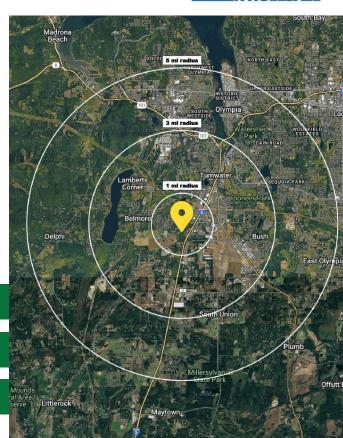

| Regis - 2024 | Population | Average HH Income | Daytime Population |
|--------------|------------|-------------------|--------------------|
| Mile 1       | 4,687      | \$126,030         | 4,334              |
| Mile 3       | 32,270     | \$126,271         | 27,536             |
| Mile 5       | 87,835     | \$120,042         | 81,470             |

#### **NEARBY TENANTS**

42,000 CPD Interstate 5

Located in the growing Tumwater retail hub

Located moments from I-5 access