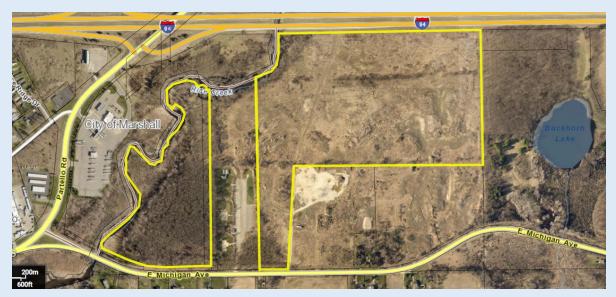

## 100 Acres Close To Marshall Mega Site

Vacant Land E Michigan Ave, Marshall, MI 49068

## **Property Highlights**

- Cleared, Level lot Ready for Development
- 3 Miles from the Marshall Mega Site
- Over 1000ft of Highway Frontage
- Multiple Zoning Classifications
- Easy Access to I-69 and I-94

## List Price \$2,755,000

100 Acres Ready for Development. Close to Marshall Mega Site located at Exit 112 behind Loves Travel Stop and just over 1 hour from Metro Detroit market!! Property is located less than 1 mile from I-94 and has over 1000 ft of Highway frontage. Seller has a judgement from the Twp allowing any use in the Agricultural, Highway Commercial and Industrial Zoned Districts. Easy access to I-69 and I-94, smaller splits available to suit your needs.