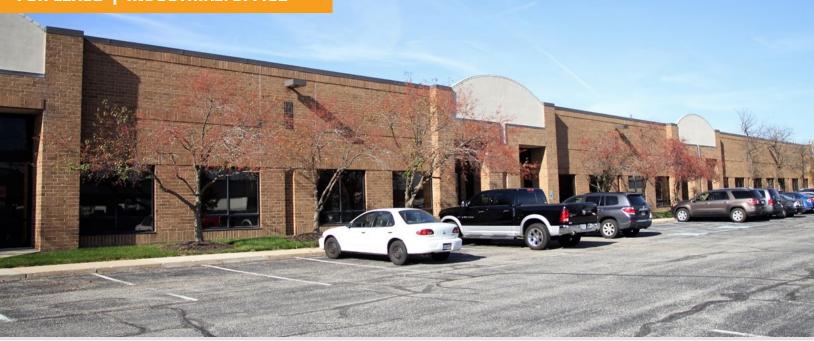

# Park 100 Building 80

7702 - 7742 Moller Road, Indianapolis, IN 46268

## FOR LEASE | INDUSTRIAL/OFFICE

### **PROPERTY HIGHLIGHTS**

- 66,000 total SF building
- 16' clear height
- Dock & drive-in loading
- · Wet sprinkler system
- Zoned I-2 (light industrial)
- Ample parking for employees and clients
- Located in popular Park 100 Business Park
- Convenient interstate access to I-465 & I-65
- Numerous amenities nearby including retail centers, restaurants and hotels
- 15 minutes to Downtown Indianapolis or Indianapolis International Airport