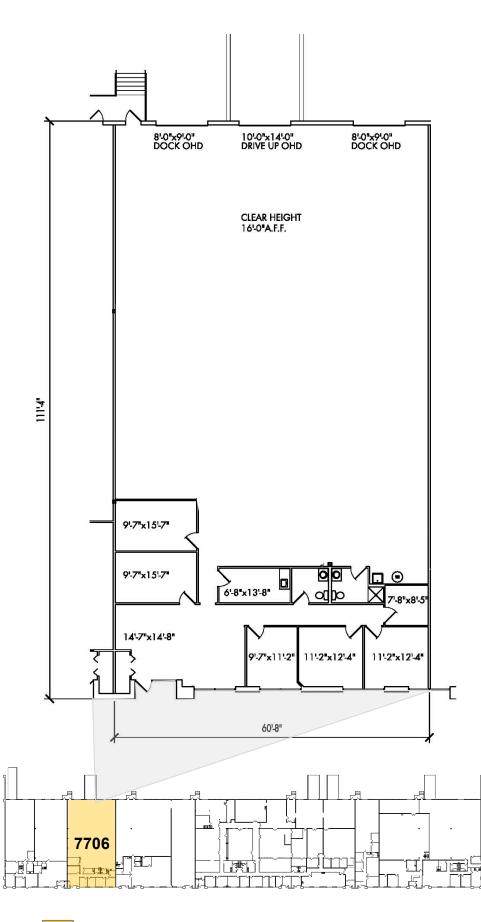

### **FLOOR PLANS + SPECS**

#### **SUITE 7706**

| Office SF:    | ±1,900 |
|---------------|--------|
| Warehouse SF: | ±4,700 |
|               |        |
| TOTAL SF:     | 6,600  |

#### **SUITE SPECS**

- 16' clear height
- (2) 8' x 9' dock doors with bumpers
- (1) 10' x 14' drive-in door with steel ramp
- T-5 lighting in warehouse
- Power: 120/240 V / 200 amp / 3 phase
- Multiple private offices
- Breakroom with kitchenette
- A/C warehouse
- · Utility sink in warehouse
- Move-in ready