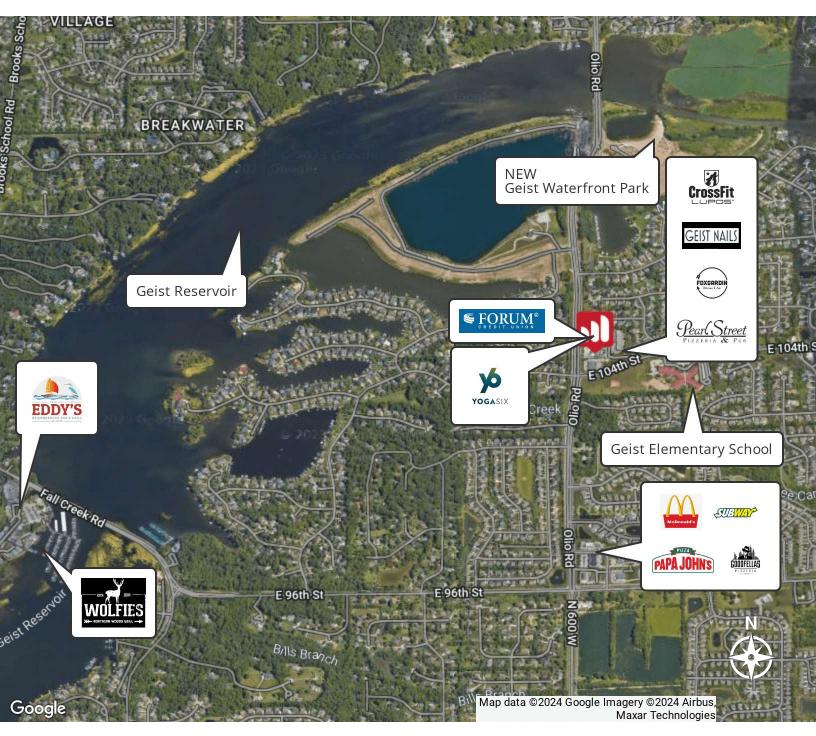

### **LOCATION DESCRIPTION**

Discover the vibrant community surrounding the area of Geist Shoppes in Fishers, IN. Nestled within the celebrated Fishers & Geist market, this prime location offers unparalleled exposure to the thriving retail scene. Enjoy close proximity to popular attractions such as Geist Reservoir, providing a nice backdrop for leisurely strolls & water-based activities. With a strong residential presence & ample foot traffic, the area presents an enticing opportunity for Retail/Strip Center tenants looking to capitalize on the dynamic energy & affluent demographics of Fishers & Geist.

### PROPERTY DESCRIPTION

Outlot available for Lease - Join Forum Credit Union, Yoga Six, & Alloy Fitness. New construction scheduled to be completed Winter of 2024. Broker incentives available for leasing the remaining endcap. Outlot/strip center facing Olio Road at a newly improved intersection with 104th Street. Excellent location, growth area serving affluent Fishers & Geist populations. Fantastic demographics!