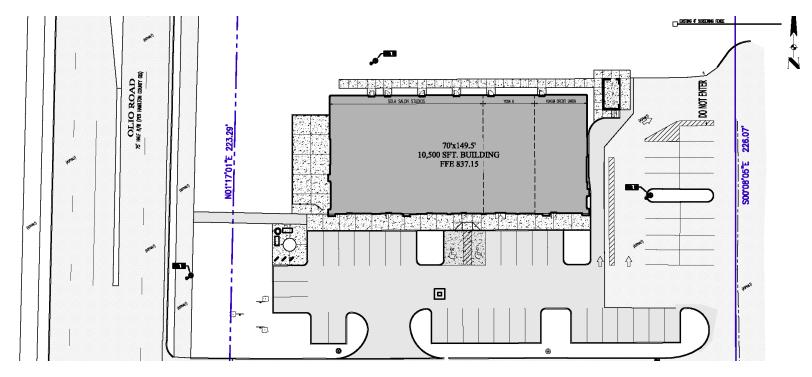

### PROPERTY DESCRIPTION

Outlot available for Lease - Join Forum Credit Union, Yoga Six, & Alloy Fitness. New construction scheduled to be completed Winter of 2024. Broker incentives available for leasing the remaining endcap. Outlot/strip center facing Olio Road at a newly improved intersection with 104th Street. Excellent location, growth area serving affluent Fishers & Geist populations. Fantastic demographics!

### **LOCATION DESCRIPTION**

Discover the vibrant community surrounding the area of Geist Shoppes in Fishers, IN. Nestled within the celebrated Fishers & Geist market, this prime location offers unparalleled exposure to the thriving retail scene. Enjoy close proximity to popular attractions such as Geist Reservoir, providing a nice backdrop for leisurely strolls & water-based activities. With a strong residential presence & ample foot traffic, the area presents an enticing opportunity for Retail/Strip Center tenants looking to capitalize on the dynamic energy & affluent demographics of Fishers & Geist.