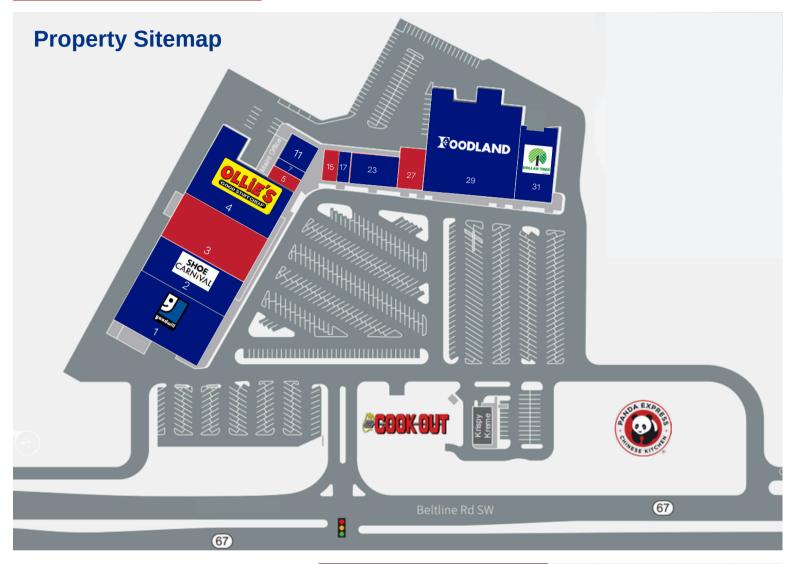

### **Property Location**

## Beltline Plaza Shopping Center

1682 Beltline Rd. SW Decatur, AL 35601

| UNIT | TENANT                | SF     | UNIT                  | TENANT               | SF     |
|------|-----------------------|--------|-----------------------|----------------------|--------|
| 1    | GOODWILL              | 21,210 | 15                    | AVAILABLE            | 1,800  |
| 2    | SHOE CARNIVAL         | 10,000 | 17                    | NEW CHINA RESTAURANT | 1,500  |
| 3    | AVAILABLE             | 20,056 | 23 RIVER CITY PICKERS |                      | 5,700  |
| 4    | OLLIE'S BARGIN OUTLET | 28,881 | 07                    |                      |        |
| 5    | AVAILABLE             | 1,600  | 27 AVAILABLE          |                      | 4,000  |
| 7    | LT NAILS              | 1,200  | 29 FOOD LAND          |                      | 35,530 |
| 11   | THE LAUNDRY HOUSE     | 3,300  | 31                    | DOLLAR TREE          | 10,500 |