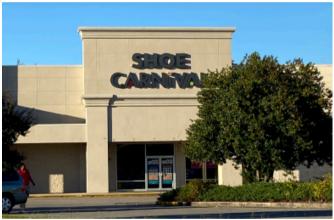

#### **Co-Tenants**

- 145,277 SF grocery anchored shopping center
- Excellent visability and access to Beltline Rd.

## Beltline Plaza Shopping Center

1682 Beltline Rd. SW Decatur, AL 35601

| UNIT | TENANT                | SF     | UNIT                  | TENANT               | SF     |
|------|-----------------------|--------|-----------------------|----------------------|--------|
| 1    | GOODWILL              | 21,210 | 15                    | AVAILABLE            | 1,800  |
| 2    | SHOE CARNIVAL         | 10,000 | 17                    | NEW CHINA RESTAURANT | 1,500  |
| 3    | AVAILABLE             | 20,056 | 23 RIVER CITY PICKERS |                      | 5,700  |
| 4    | OLLIE'S BARGIN OUTLET | 28,881 | 07                    |                      |        |
| 5    | AVAILABLE             | 1,600  | 27 AVAILABLE          |                      | 4,000  |
| 7    | LT NAILS              | 1,200  | 29 FOOD LAND          |                      | 35,530 |
| 11   | THE LAUNDRY HOUSE     | 3,300  | 31                    | DOLLAR TREE          | 10,500 |