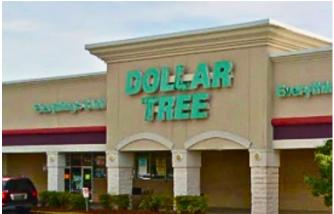

#### **Co-Tenants**

- 145,277 SF grocery anchored shopping center
- Excellent visability and access to Beltline Rd.

## Beltline Plaza Shopping Center

1682 Beltline Rd. SW Decatur, AL 35601

| UNIT | TENANT                | SF     | UNIT                  | TENANT               | SF     |
|------|-----------------------|--------|-----------------------|----------------------|--------|
| 1    | GOODWILL              | 21,210 | 15                    | AVAILABLE            | 1,800  |
| 2    | SHOE CARNIVAL         | 10,000 | 17                    | NEW CHINA RESTAURANT | 1,500  |
| 3    | AVAILABLE             | 20,056 | 23 RIVER CITY PICKERS |                      | 5,700  |
| 4    | OLLIE'S BARGIN OUTLET | 28,881 | 07                    |                      |        |
| 5    | AVAILABLE             | 1,600  | 27 AVAILABLE          |                      | 4,000  |
| 7    | LT NAILS              | 1,200  | 29 FOOD LAND          |                      | 35,530 |
| 11   | THE LAUNDRY HOUSE     | 3,300  | 31                    | DOLLAR TREE          | 10,500 |