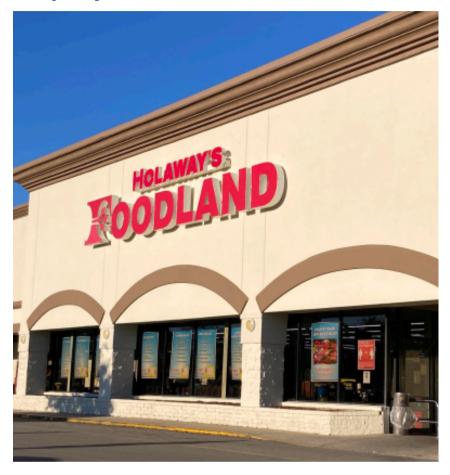

#### **Co-Tenants**

- 145,277 SF grocery anchored shopping center
- Excellent visability and access to Beltline Rd.

## Beltline Plaza Shopping Center

1682 Beltline Rd. SW Decatur, AL 35601

| UNIT | TENANT                | SF     | UNIT                  | TENANT               | SF     |
|------|-----------------------|--------|-----------------------|----------------------|--------|
| 1    | GOODWILL              | 21,210 | 15                    | AVAILABLE            | 1,800  |
| 2    | SHOE CARNIVAL         | 10,000 | 17                    | NEW CHINA RESTAURANT | 1,500  |
| 3    | AVAILABLE             | 20,056 | 23 RIVER CITY PICKERS |                      | 5,700  |
| 4    | OLLIE'S BARGIN OUTLET | 28,881 | 07                    |                      |        |
| 5    | AVAILABLE             | 1,600  | 27 AVAILABLE          |                      | 4,000  |
| 7    | LT NAILS              | 1,200  | 29 FOOD LAND          |                      | 35,530 |
| 11   | THE LAUNDRY HOUSE     | 3,300  | 31                    | DOLLAR TREE          | 10,500 |