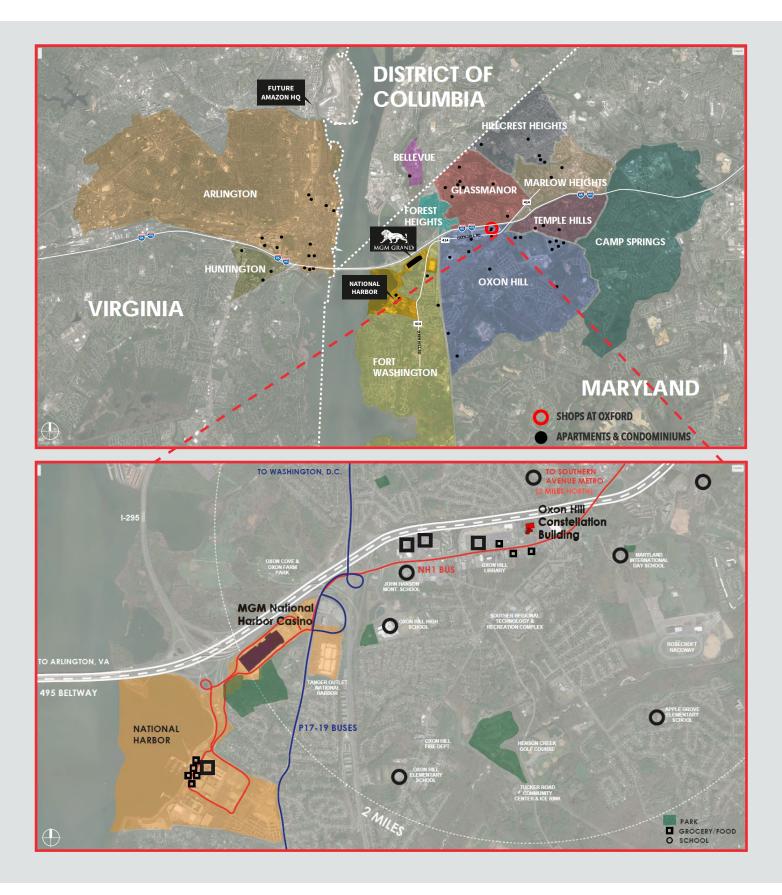

00 VPD) and I-495 (171,000 VPD)

## Shops at The Oxford 6009 Oxon Hill Road Oxon Hill, MD

#### Andy Corno

202 719 6137 andy.corno@jll.com

#### Thomas Jackman

202 719 5624 thomas.jackman@jll.com

### **Nearby Retailers**



### Demographics

(Radius of 1 mile, 3 miles, and 5 miles)

| Population        |          |           |
|-------------------|----------|-----------|
| 15,232            | 121,790  | 316,822   |
| Average HH Income |          |           |
| \$79,504          | \$77,846 | \$105,177 |
| Households        |          |           |
| 5,803             | 47,325   | 131,633   |
| Employees         |          |           |
| 4,607             | 29,942   | 138,457   |
| Median Age        |          |           |
| 36.5              | 36.6     | 37.3      |



## Trade Area



6009 Oxon Hill Rd.

# Site area





# Site Retail





For more information, please contact:

### Andy Corno

202 719 6137 andy.corno@jll.com

#### Thomas Jackman

202 719 5624 thomas.jackman@jll.com