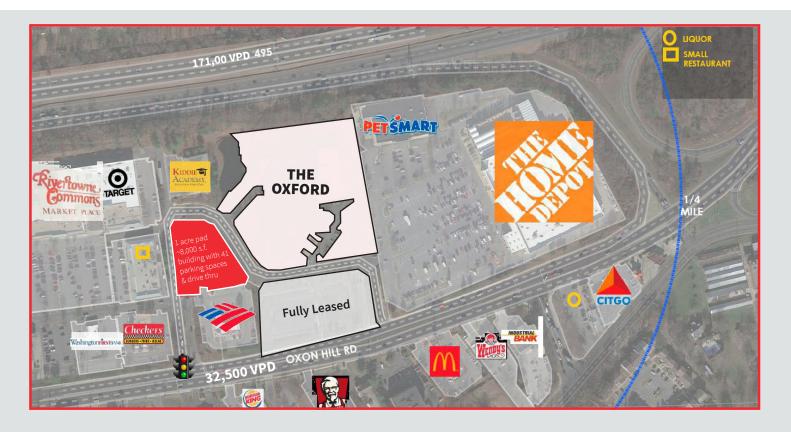

## Shops at The Oxford retail opportunities available

- Pad Site/Build-to-Suit available up to 5,652 SF
- Shared ingress/egress with Home Depot and Rivertown Commons
- Access: signalized intersection along with Right in/Right out
- Excellent frontage along Oxon Hill Road
- Proximity to MGM National Harbor and Tanger Outlets
- Traffic counts: Oxon Hill Road (32,500 VPD) and I-495 (171,000 VPD)

# Site area