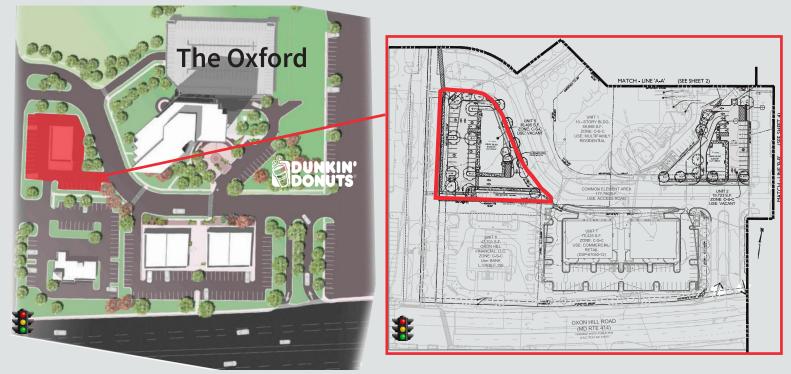

## Shops at The Oxford retail opportunities available

- Pad Site/Build-to-Suit available up to 5,652 SF
- Shared ingress/egress with Home Depot and Rivertown Commons
- Access: signalized intersection along with Right in/Right out
- Excellent frontage along Oxon Hill Road
- Proximity to MGM National Harbor and Tanger Outlets
- Traffic counts: Oxon Hill Road (32,500 VPD) and I-495 (171,000 VPD)

# Site Retail

For more information, please contact: