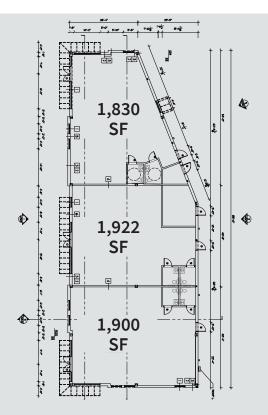

## Shops at The Oxford retail opportunities available

- Pad Site/Build-to-Suit available up to 5,652 SF
- Shared ingress/egress with Home Depot and Rivertown Commons
- Access: signalized intersection along with Right in/Right out
- Excellent frontage along Oxon Hill Road
- Proximity to MGM National Harbor and Tanger Outlets
- Traffic counts: Oxon Hill Road (32,500 VPD) and I-495 (171,000 VPD)