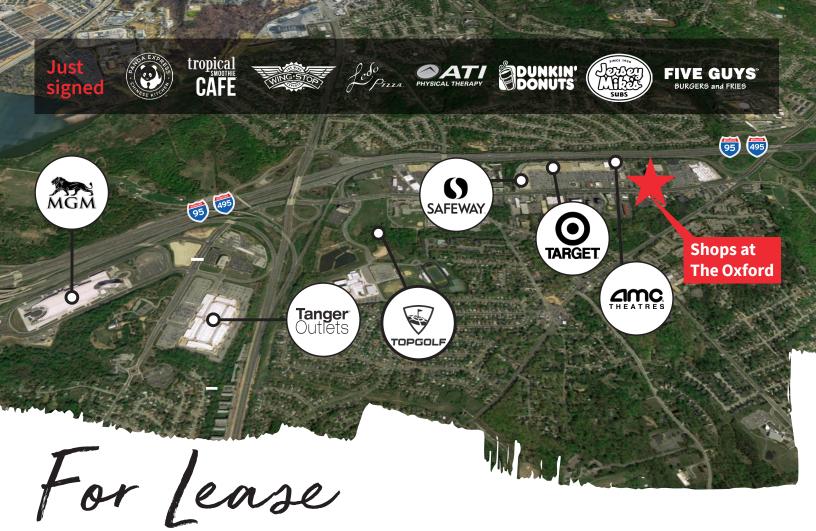

## Shops at The Oxford retail opportunities available

- Pad Site/Build-to-Suit available up to 5,652 SF
- Shared ingress/egress with Home Depot and Rivertown Commons
- Access: signalized intersection along with Right in/Right out
- Excellent frontage along Oxon Hill Road
- Proximity to MGM National Harbor and Tanger Outlets
- Traffic counts: Oxon Hill Road (32,500 VPD) and I-495 (171,000 VPD)

## Shops at The Oxford 6009 Oxon Hill Road Oxon Hill, MD

#### Andy Corno

202 719 6137 andy.corno@jll.com

#### Thomas Jackman

202 719 5624 thomas.jackman@jll.com

### **Nearby Retailers**



### Demographics

(Radius of 1 mile, 3 miles, and 5 miles)

| Population        |          |           |
|-------------------|----------|-----------|
| 15,232            | 121,790  | 316,822   |
| Average H