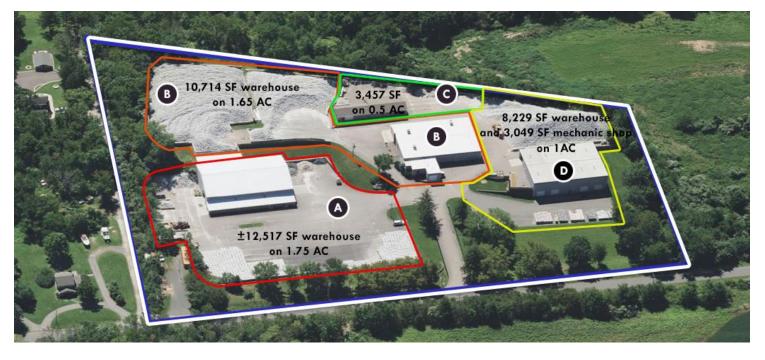

±37,966 SF Industrial Facilities on ±8.22 AC for Lease

±12,517 SF on ±1.75 AC OPTION A

±10,714 SF on ±1.65 AC OPTION B

**±3,457 SF on ±0.5 AC** OPTION C

±11,278 SF on ±1 AC OPTION D

±8.22 AC (5.25 AC Usable) LOT ACREAGE

### FOR LEASE | 210 MAIN STREET | LEBANON, NJ

| Building | Warehouse | Office   | Retail | Mechanic Shop | TOTAL     |
|----------|-----------|----------|--------|---------------|-----------|
| А        | 10,602 SF | 1,036 SF |        | 879 SF        | 12,517 SF |
| В        | 7,110 SF  | 1,408 SF | 636 SF | 1,560 SF      | 10,714 SF |
| С        | 3,457 SF  |          |        |               | 3,457 SF  |
| D        | 8,229 SF  |          |        | 3,049 SF      | 11,278 SF |
| Total    | 29,398 SF | 2,444 SF | 636 SF | 5,488 SF      | 37,966 SF |