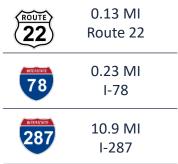

**

- Total Population: 32,113
- Households: 12,462
- Median Household Income: \$187,666
- Average Household Size: 2.5
- Transportation to Work: 15,642
- Labor Force: 27,052

## **10 MILES**

- Total Population: 134,064
- Households: 51,303
- Median Household Income: \$180,609
- Average Household Size: 2.5
- Transportation to Work: 71,855
- Labor Force: 111,804

## **15 MILES**

- Total Population: 370,107
- Households: 140,048
- Median Household Income: \$165,627
- Average Household Size: 2.6
- Transportation to Work: 199,570
- Labor Force: 305,871

# For additional property information or to arrange an inspection, please contact the exclusive broker:

Chris Chiusolo Director 973.379.6644 x 139 CChiusolo@blauberg.com



### FOR LEASE | 210 MAIN STREET | LEBANON, NJ



#### ACCESSIBILITY



# For additional property information or to arrange an inspection, please contact the exclusive broker:

Chris Chiusolo *Director* 973.379.6644 x 139 CChiusolo@blauberg.com