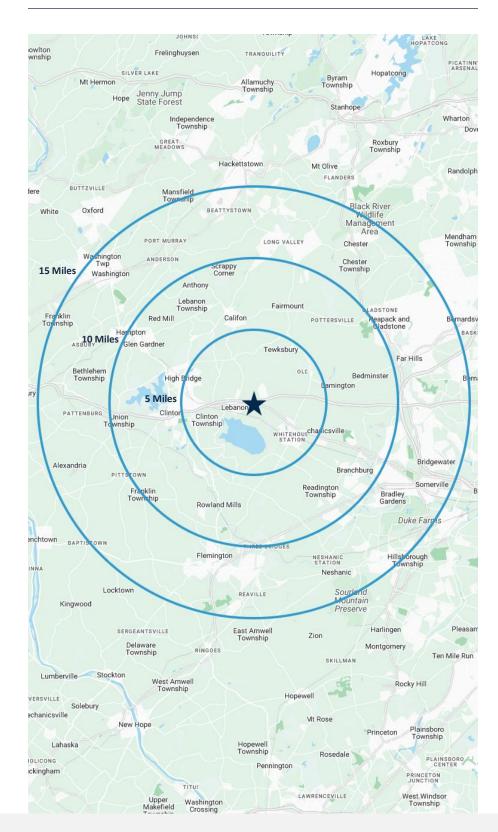

### **5 MILES**

- Total Population: 32,113
- Households: 12,462
- Median Household Income: \$187,666
- Average Household Size: 2.5
- Transportation to Work: 15,642
- Labor Force: 27,052

## **10 MILES**

- Total Population: 134,064
- Households: 51,303
- Median Household Income: \$180,609
- Average Household Size: 2.5
- Transportation to Work: 71,855
- Labor Force: 111,804

## **15 MILES**

- Total Population: 370,107
- Households: 140,048
- Median Household Income: \$165,627
- Average Household Size: 2.6
- Transportation to Work: 199,570
- Labor Force: 305,871