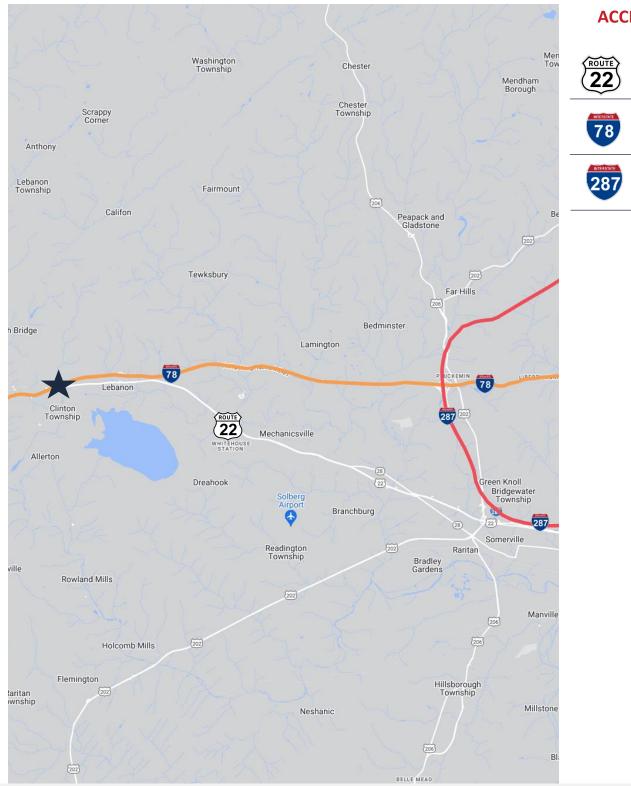

com





### **5 MILES**

- Total Population: 32,113
- Households: 12,462
- Median Household Income: \$187,666
- Average Household Size: 2.5
- Transportation to Work: 15,642
- Labor Force: 27,052

## **10 MILES**

- Total Population: 134,064
- Households: 51,303
- Median Household Income: \$180,609
- Average Household Size: 2.5
- Transportation to Work: 71,855
- Labor Force: 111,804

## **15 MILES**

- Total Population: 370,107
- Households: 140,048
- Median Household Income: \$165,627
- Average Household Size: 2.6
- Transportation to Work: 199,570
- Labor Force: 305,871

# For additional property information or to arrange an inspection, please contact the exclusive broker:

Chris Chiusolo Director 973.379.6644 x 139 CChiusolo@blauberg.com



### FOR LEASE | 210 MAIN STREET | LEBANON, NJ



#### ACCESSIBILITY



# For additional property information or to arrange an inspection, please contact the exclusive broker:

Chris Chiusolo *Director* 973.379.6644 x 139 CChiusolo@blauberg.com