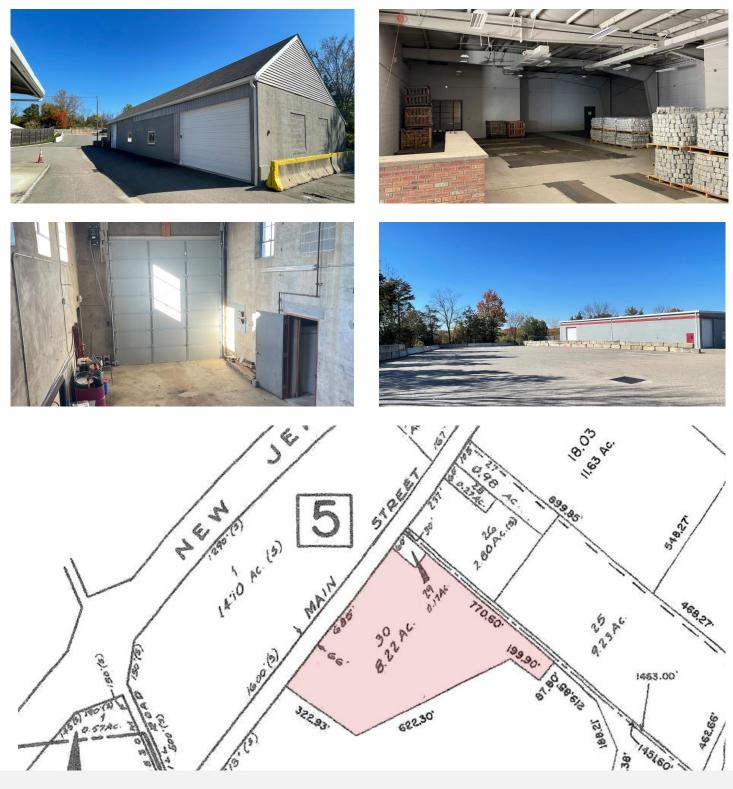

±37,966 SF Industrial Facilities on ±8.22 AC for Lease

±12,517 SF on ±1.75 AC OPTION A

±10,714 SF on ±1.65 AC OPTION B

**±3,457 SF on ±0.5 AC** OPTION C

±11,278 SF on ±1 AC OPTION D

±8.22 AC (5.25 AC Usable) LOT ACREAGE

### FOR LEASE | 210 MAIN STREET | LEBANON, NJ

| Building | Warehouse | Office   | Retail | Mechanic Shop | TOTAL     |
|----------|-----------|----------|--------|---------------|-----------|
| А        | 10,602 SF | 1,036 SF |        | 879 SF        | 12,517 SF |
| В        | 7,110 SF  | 1,408 SF | 636 SF | 1,560 SF      | 10,714 SF |
| С        | 3,457 SF  |          |        |               | 3,457 SF  |
| D        | 8,229 SF  |          |        | 3,049 SF      | 11,278 SF |
| Total    | 29,398 SF | 2,444 SF | 636 SF | 5,488 SF      | 37,966 SF |