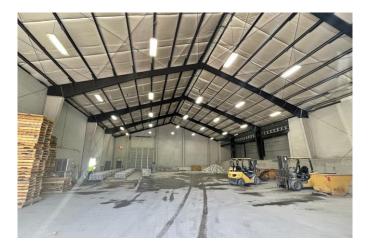

### FOR LEASE | 210 MAIN STREET | LEBANON, NJ

| Building | Warehouse | Office   | Retail | Mechanic Shop | TOTAL     |
|----------|-----------|----------|--------|---------------|-----------|
| А        | 10,602 SF | 1,036 SF |        | 879 SF        | 12,517 SF |
| В        | 7,110 SF  | 1,408 SF | 636 SF | 1,560 SF      | 10,714 SF |
| С        | 3,457 SF  |          |        |               | 3,457 SF  |
| D        | 8,229 SF  |          |        | 3,049 SF      | 11,278 SF |
| Total    | 29,398 SF | 2,444 SF | 636 SF | 5,488 SF      | 37,966 SF |