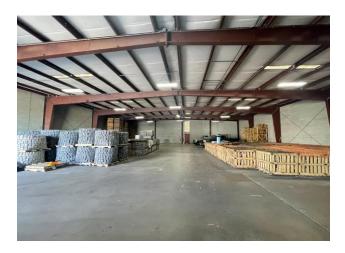

### FOR LEASE | 210 MAIN STREET | LEBANON, NJ

| Building | Warehouse | Office   | Retail | Mechanic Shop | TOTAL     |
|----------|-----------|----------|--------|---------------|-----------|
| А        | 10,602 SF | 1,036 SF |        | 879 SF        | 12,517 SF |
| В        | 7,110 SF  | 1,408 SF | 636 SF | 1,560 SF      | 10,714 SF |
| С        | 3,457 SF  |          |        |               | 3,457 SF  |
| D        | 8,229 SF  |          |        | 3,049 SF      | 11,278 SF |
| Total    | 29,398 SF | 2,444 SF | 636 SF | 5,488 SF      | 37,966 SF |