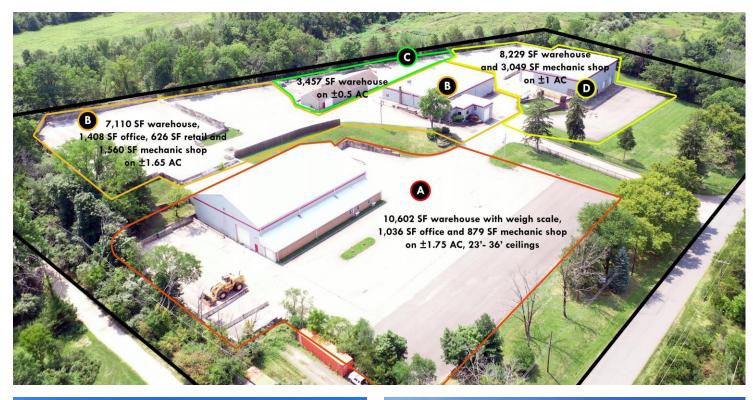

±37,966 SF Industrial Facilities on ±8.22 AC for Lease

±12,517 SF on ±1.75 AC OPTION A

±10,714 SF on ±1.65 AC OPTION B

**±3,457 SF on ±0.5 AC** OPTION C

±11,278 SF on ±1 AC OPTION D

±8.22 AC (5.25 AC Usable) LOT ACREAGE

### FOR LEASE | 210 MAIN STREET | LEBANON, NJ

| Building | Warehouse | Office   | Retail | Mechanic Shop | TOTAL     |
|----------|-----------|----------|--------|---------------|-----------|
| А        | 10,602 SF | 1,036 SF |        | 879 SF        | 12,517 SF |
| В        | 7,110 SF  | 1,408 SF | 636 SF | 1,560 SF      | 10,714 SF |
| С        | 3,457 SF  |          |        |               | 3,457 SF  |
| D        | 8,229 SF  |          |        | 3,049 SF      | 11,278 SF |
| Total    | 29,398 SF | 2,444 SF | 636 SF | 5,488 SF      | 37,966 SF |