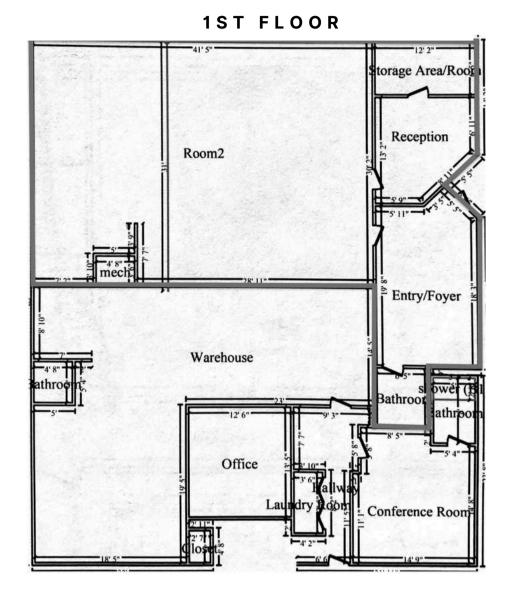

in use v | g property with MX-L zoning a<br>with multiple options. County<br>space, but does not include<br>in the basement. | y assessor                                                                                             |
| , ,                  | ».<br>ea ⊘Overhead Garage door                                                                                    | ⊘Warehouse                                                                                             |

Fenced/Paved outdoor storage or Parking



719.759.9935





719.227.9987

www.peakcp.net

Peak Commercial Properties believes information contained herein, while not guaranteed, is from sources they believe reliable. `Price, terms, and information are subject to change without notice.

#### **MAP**



#### FLOOR PLAN



BASEMENT





# FOR SALE

## 2502 E Bijou Sreet Colorado Springs, CO 80909

INTERIOR PHOTOS





 2727 N. Cascade Avenue, Suite 127, Colorado Springs, CO 80907
Peak Commercial Properties believes information contained herein, while not guaranteed, is from sources they believe reliable. `Price, terms, and information are subject to change without notice.