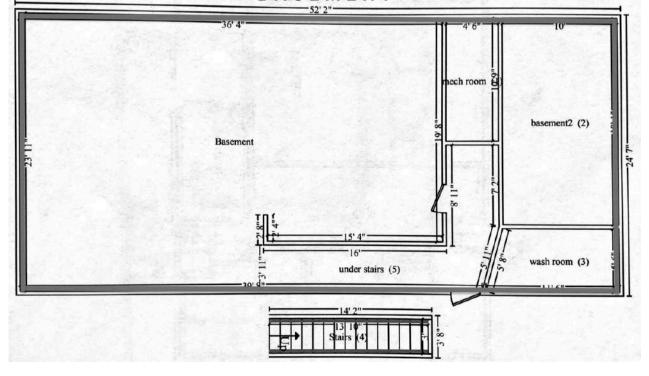

property with MX-L zoning a<br>with multiple options. County<br>space, but does not include<br>in the basement. | y assessor                                                                                             |
| , ,                  | ».<br>ea ⊘Overhead Garage door                                                                                    | ⊘Warehouse                                                                                             |

Fenced/Paved outdoor storage or Parking



719.759.9935





719.227.9987

www.peakcp.net

Peak Commercial Properties believes information contained herein, while not guaranteed, is from sources they believe reliable. `Price, terms, and information are subject to change without notice.

#### **MAP**



#### FLOOR PLAN



BASEMENT





# FOR SALE

## 2502 E Bijou Sreet Colorado Springs, CO 80909

INTERIOR PHOTOS





 2727 N. Cascade Avenue, Suite 127, Colorado Springs, CO 80907
Peak Commercial Properties believes information contained herein, while not guaranteed, is from sources they believe reliable. `Price, terms, and information are subject to change without notice.