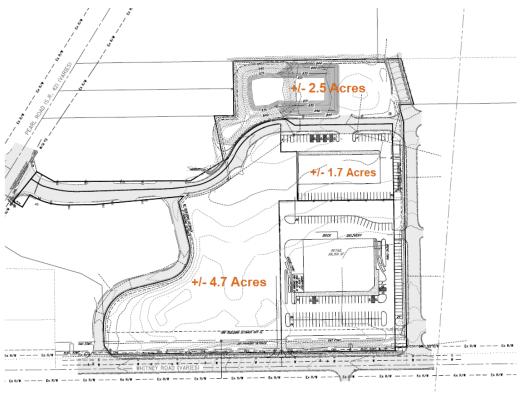

#### SITE SUMMARY

#### **OFFERING SUMMARY**

| SALE PRICE:         | Subject To Offer |
|---------------------|------------------|
| TOTAL<br>AVAILABLE: | +/- 8.9 Acres    |
| PARCEL 1:           | +/- 2.5 Acres    |
| PARCEL 2:           | +/- 1.7 Acres    |
| PARCEL 3:           | +/- 4.7 Acres    |
| ZONING:             | General Business |
| APN:                | 395-10-027       |

## SITE PLAN

JERRY FIUME, SIOR, CCIM

Managing Director C: 330.416.0501 jerry.fiume@svn.com NICHOLE BOOKER, PHD

Senior Advisor C: 330.475.5500 nichole.booker@svn.com