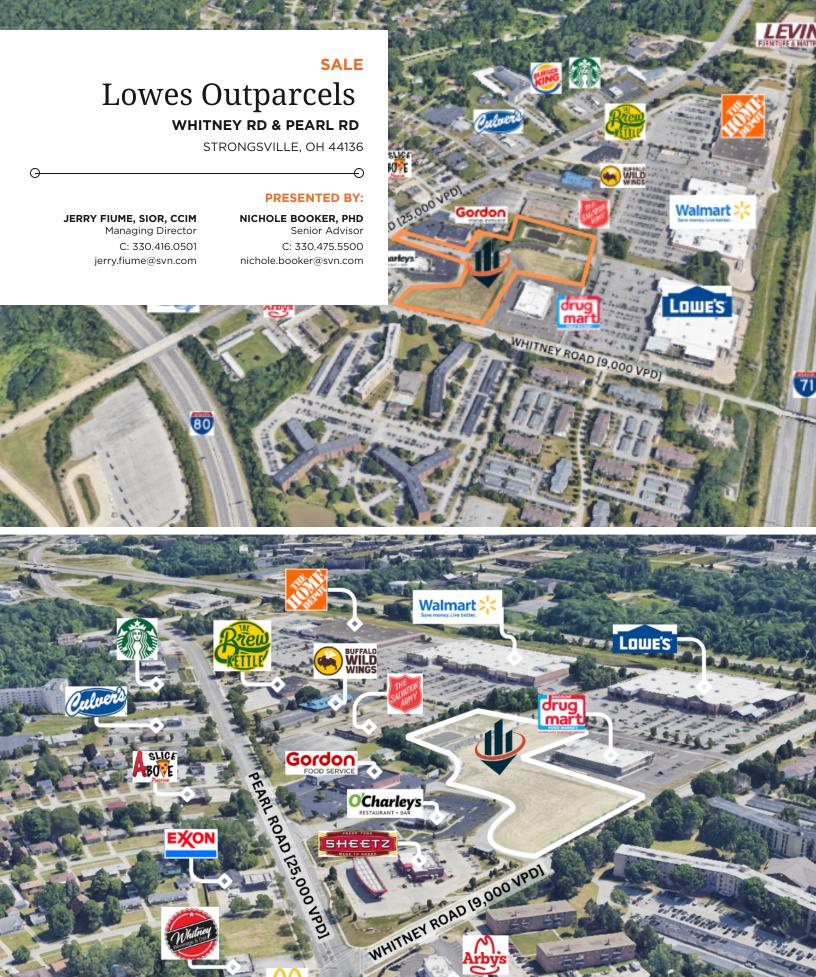

#### SITE SUMMARY

#### **OFFERING SUMMARY**

| SALE PRICE:         | Subject To Offer |
|---------------------|------------------|
| TOTAL<br>AVAILABLE: | +/- 8.9 Acres    |
| PARCEL 1:           | +/- 2.5 Acres    |
| PARCEL 2:           | +/- 1.7 Acres    |
| PARCEL 3:           | +/- 4.7 Acres    |
| ZONING:             | General Business |
| APN:                | 395-10-027       |

### PAD READY SITES - LOWES OUTPARCELS

Entire site or individual pad ready sites. Anchored by Lowe's, situated adjacent to Sheetz, O'Charley's and Discount Drug Mart and surrounded by other national retail. Stormwater management complete for entire site (which includes new development on remaining pads). All utilities available at the site. Access roads complete. Shovel ready.

#### **OPPORTUNITY HIGHLIGHTS**

- Shovel ready entire site or individual pad sites
- · Anchored by Lowes and adjacent Sheetz, Discount Drug Mart & O'Charley's
- Stormwater management complete full site
- · All utilities available at the site
- 25,000 VPD [Pearl Road] & 9,000 VPD [Whitney Road]
- Average HHI: \$115,691 (3 mi) & \$113,096 (5 mi)
- Within minutes of I-80, I-71, and SR-42
- Growing corridor with easy access to amenities and highways