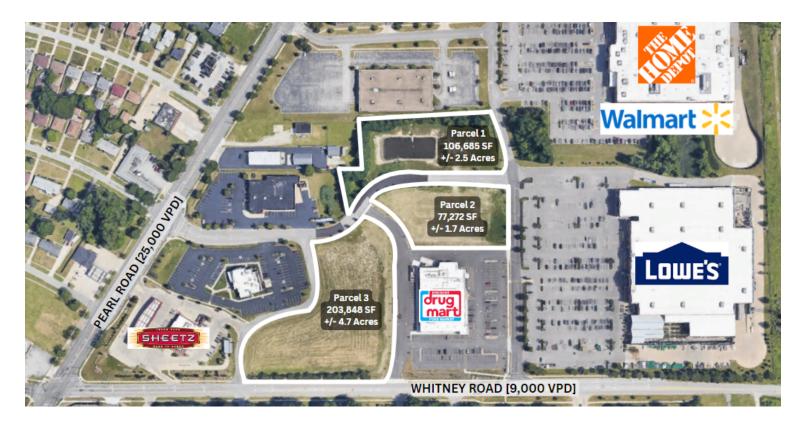

#### SITE SUMMARY

#### **OFFERING SUMMARY**

| SALE PRICE:         | Subject To Offer |
|---------------------|------------------|
| TOTAL<br>AVAILABLE: | +/- 8.9 Acres    |
| PARCEL 1:           | +/- 2.5 Acres    |
| PARCEL 2:           | +/- 1.7 Acres    |
| PARCEL 3:           | +/- 4.7 Acres    |
| ZONING:             | General Business |
| APN:                | 395-10-027       |

## SITE PLAN

JERRY FIUME, SIOR, CCIM

Managing Director C: 330.416.0501 jerry.fiume@svn.com NICHOLE BOOKER, PHD

Senior Advisor C: 330.475.5500 nichole.booker@svn.com