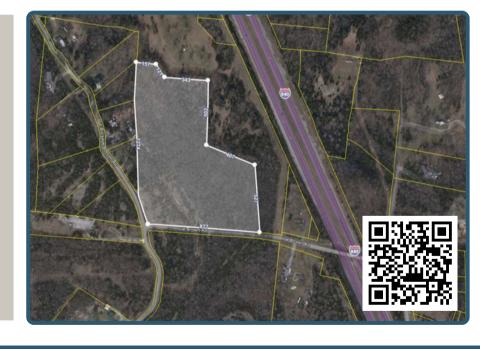

## **E.** Buckeye Bottom Rd

- 20.54 Level Acres
- Zoned Medium Density Residential
- \$525,000

- Suitable for Large Estate Lots or Hold for Investment
- Close to I-840
- Murfreesboro is the largest suburb of Nashville