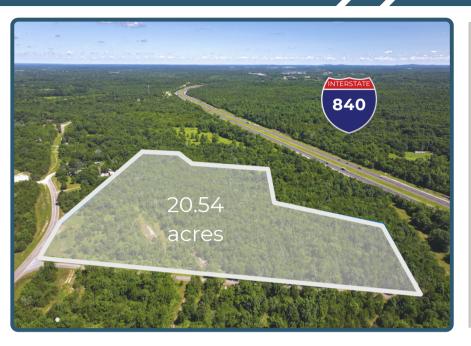

## **E.** Buckeye Bottom Rd

- 20.54 Level Acres
- Zoned Medium Density Residential
- \$525,000

- Suitable for Large Estate Lots or Hold for Investment
- Close to I-840
- Murfreesboro is the largest suburb of Nashville