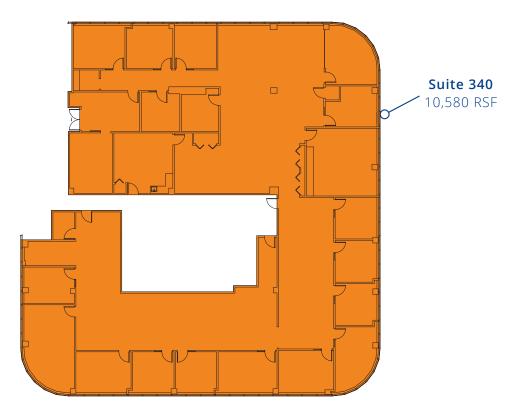

### **Available Spaces**

- Suite 200 6,539 rsf
- Suite 240 3,878 rsf
- Suite 260 5,173 rsf
- Suite 275 981 rsf
- Suite 280 2,119 rsf
- Suite 340 10,580 rsf

## Floorplan - 3rd level