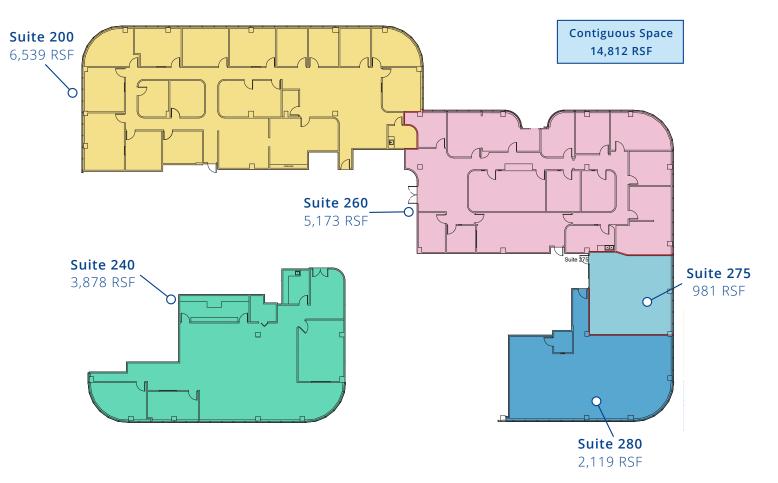

### **Available Spaces**

- Suite 200 6,539 rsf
- Suite 240 3,878 rsf
- Suite 260 5,173 rsf
- Suite 275 981 rsf
- Suite 280 2,119 rsf
- Suite 340 10,580 rsf

## Floorplan - 2nd level