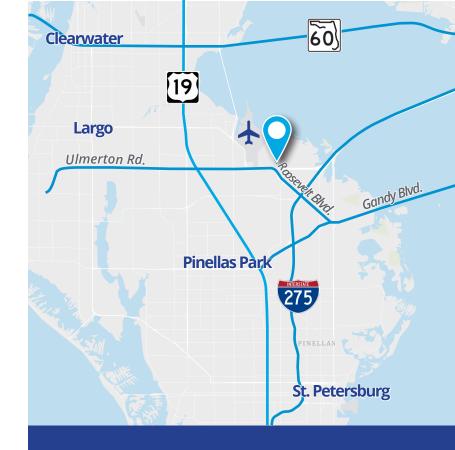

### **Property Highlights**

Superior Pinellas Gateway location:

- Easy access to I-275 & airports
- At intersection of all points of Tampa Bay

## CFS Building Major Employers

Bayside Bridge

16

4 3

12

Roosever Blud.

11

15

1921 1 Street N

8

19

18

Ulmerton Rd

9

Within 3.5-Mile Radius

#### Pinellas Gateway: Home to Some of Tampa Bay's Largest Employers

Twenty-two companies within 3.5 miles of the CFS Building have annual revenue of \$100M or more and up to 2,800 employees.

275

6

2

22

7

Scan to view the complete listing