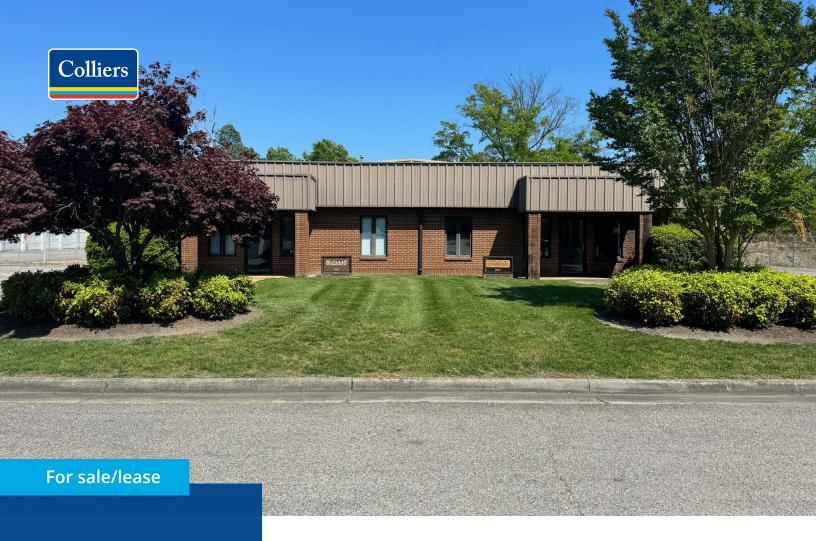

## 607-609 Elm Ct., Hopewell, VA

# Office/warehouse flex buildings with outdoor storage space

### 8.790 SF available

- Suite 607 5,070 SF
   Available October 2024
  - 1 pitted dock position
  - 16' clear height

- Suite 609 3,720 SF Available October 2024
  - 1 grade door
  - 16' clear height
- Suite 607 & 609 can be combined for 8,790 SF
- 7 min. drive to I-295
- 12 min. drive to I-95
- M-1 zoning