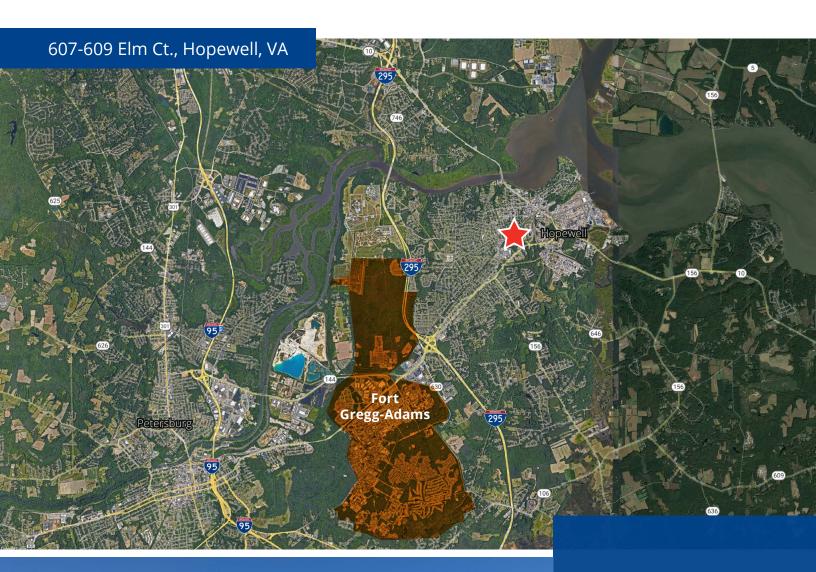

## 607-609 Elm Ct., Hopewell, VA

### 8.790 SF available

- Suite 607 5,070 SF
   Available October 2024
  - 1 pitted dock position
  - 16' clear height

- Suite 609 3,720 SF Available October 2024
  - 1 grade door
  - 16' clear height
- Suite 607 & 609 can be combined for 8,790 SF
- 7 min. drive to I-295
- 12 min. drive to I-95
- M-1 zoning