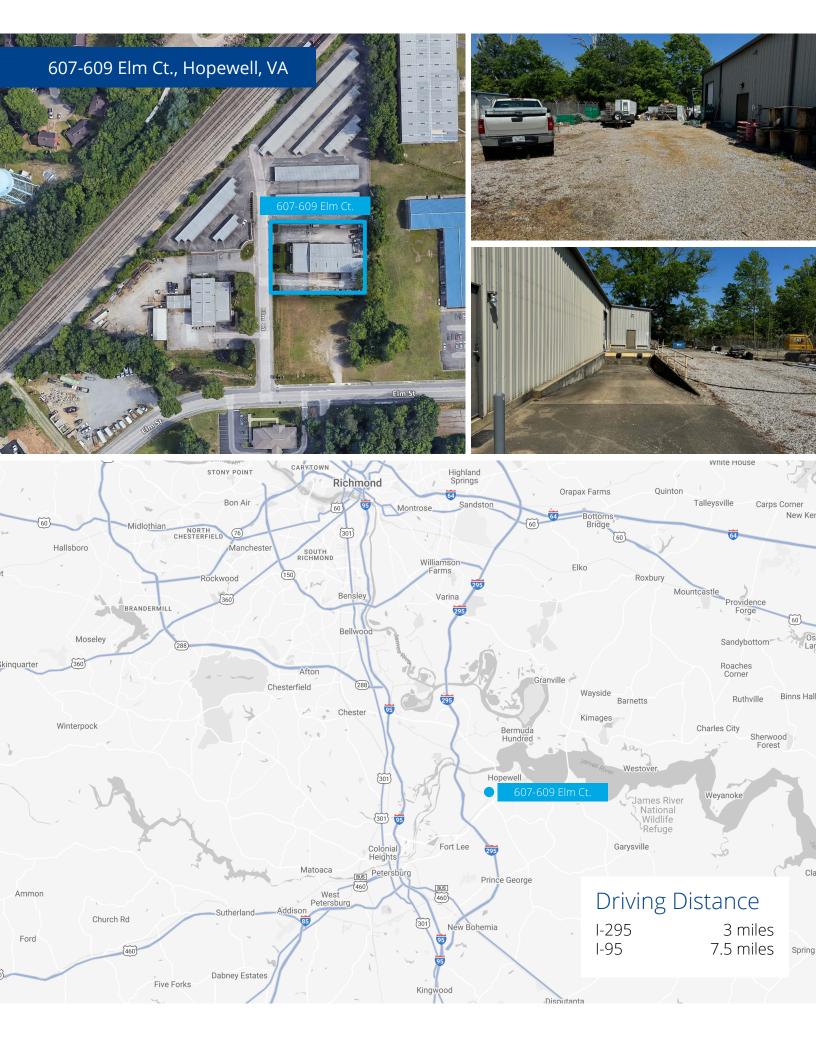

## 607-609 Elm Ct., Hopewell, VA

### 8.790 SF available

- Suite 607 5,070 SF
   Available October 2024
  - 1 pitted dock position
  - 16' clear height

- Suite 609 3,720 SF Available October 2024
  - 1 grade door
  - 16' clear height
- Suite 607 & 609 can be combined for 8,790 SF
- 7 min. drive to I-295
- 12 min. drive to I-95
- M-1 zoning