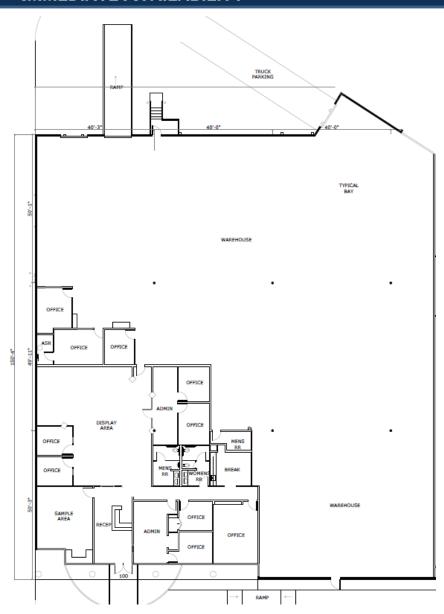

#### **SPACE FOR LEASE - INFORMATION**

- 20,538 SF Total
  - 14,962 SF Warehouse
  - 5,576 SF Office/Showroom
- 22' Clear Height
- 2 Dock High Doors
  - 1 Pit-Leveler
- 1 Drive-In Door
- 1 Warehouse Restroom
- Ample Employee Parking
- 2024 Make Ready Completed:
  - New Warehouse LEDs
  - Warehouse Whitebox
  - Painted Deck
  - Office Renovation
- Power: 300-amps, 480 volts, 3-phase
- Immediate Availability

#### **JOHNNY ANDERSON**

JANDERSON@LEE-ASSOCIATES.COM 972-934-4053

20,538 SF AVAILABLE
2853 DICKERSON PARKWAY, SUITE 100
CARROLLTON, TEXAS

| SF BREAKDOWN:    |           |
|------------------|-----------|
| SUITE 100        |           |
| OFFICE/SHOWROOM: | 5,576 SF  |
| WAREHOUSE        | 14,962 SF |
| TOTAL            | 20,538 SF |