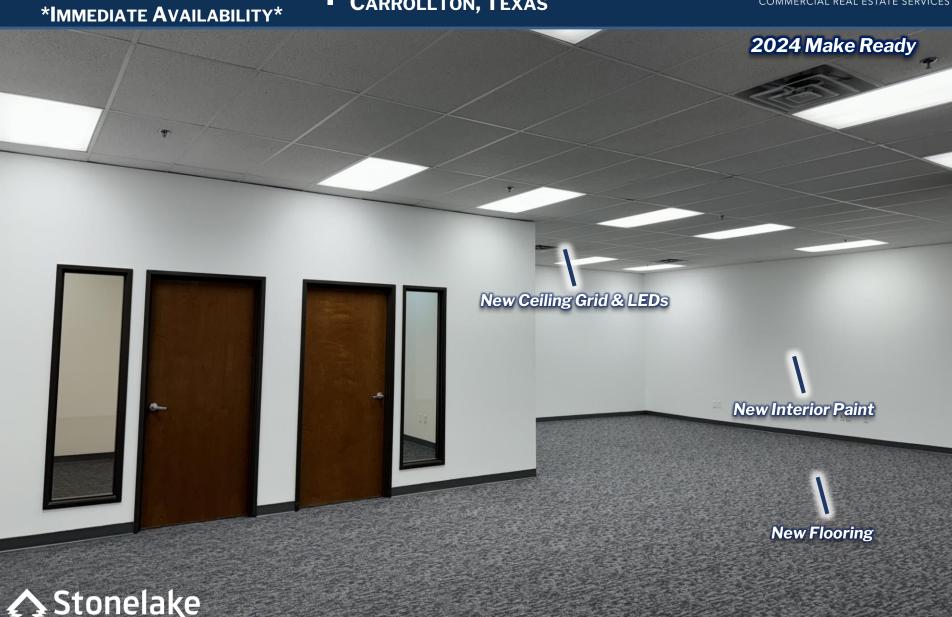

#### **SPACE FOR LEASE - INFORMATION**

- 20,538 SF Total
  - 14,962 SF Warehouse
  - 5,576 SF Office/Showroom
- 22' Clear Height
- 2 Dock High Doors
  - 1 Pit-Leveler
- 1 Drive-In Door
- 1 Warehouse Restroom
- Ample Employee Parking
- 2024 Make Ready Completed:
  - New Warehouse LEDs
  - Warehouse Whitebox
  - Painted Deck
  - Office Renovation
- Power: 300-amps, 480 volts, 3-phase
- Immediate Availability

\*IMMEDIATE AVAILABILITY\* 2024 Make Ready Painted Roof Deck **Warehouse Whitebox** 1 Pit Leveler **Painted Hazard Columns** 

20,538 SF AVAILABLE 2853 DICKERSON PARKWAY, SUITE 100 CARROLLTON, TEXAS

\*IMMEDIATE AVAILABILITY\*