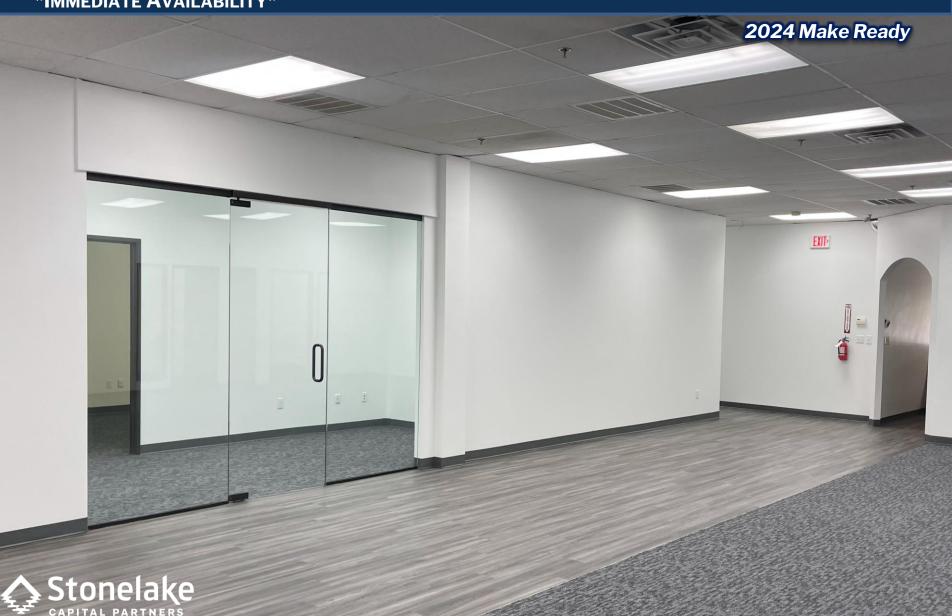

#### **SPACE FOR LEASE - INFORMATION**

- 20,538 SF Total
  - 14,962 SF Warehouse
  - 5,576 SF Office/Showroom
- 22' Clear Height
- 2 Dock High Doors
  - 1 Pit-Leveler
- 1 Drive-In Door
- 1 Warehouse Restroom
- Ample Employee Parking
- 2024 Make Ready Completed:
  - New Warehouse LEDs
  - Warehouse Whitebox
  - Painted Deck
  - Office Renovation
- Power: 300-amps, 480 volts, 3-phase
- Immediate Availability