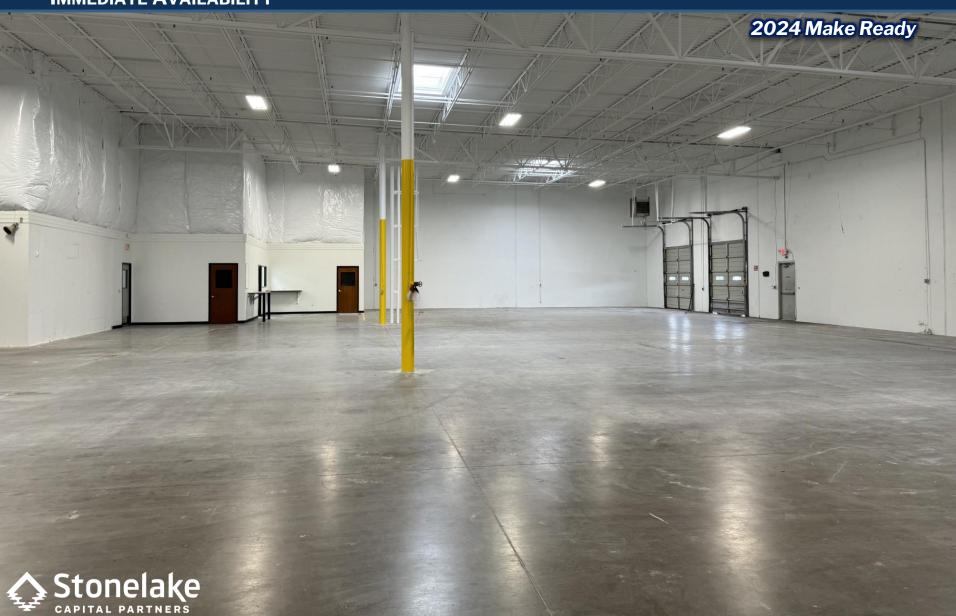

#### **SPACE FOR LEASE - INFORMATION**

- 20,538 SF Total
  - 14,962 SF Warehouse
  - 5,576 SF Office/Showroom
- 22' Clear Height
- 2 Dock High Doors
  - 1 Pit-Leveler
- 1 Drive-In Door
- 1 Warehouse Restroom
- Ample Employee Parking
- 2024 Make Ready Completed:
  - New Warehouse LEDs
  - Warehouse Whitebox
  - Painted Deck
  - Office Renovation
- Power: 300-amps, 480 volts, 3-phase
- Immediate Availability

\*IMMEDIATE AVAILABILITY\* 2024 Make Ready Painted Roof Deck **Warehouse Whitebox** 1 Pit Leveler **Painted Hazard Columns** 

20,538 SF AVAILABLE 2853 DICKERSON PARKWAY, SUITE 100 CARROLLTON, TEXAS

\*IMMEDIATE AVAILABILITY\*