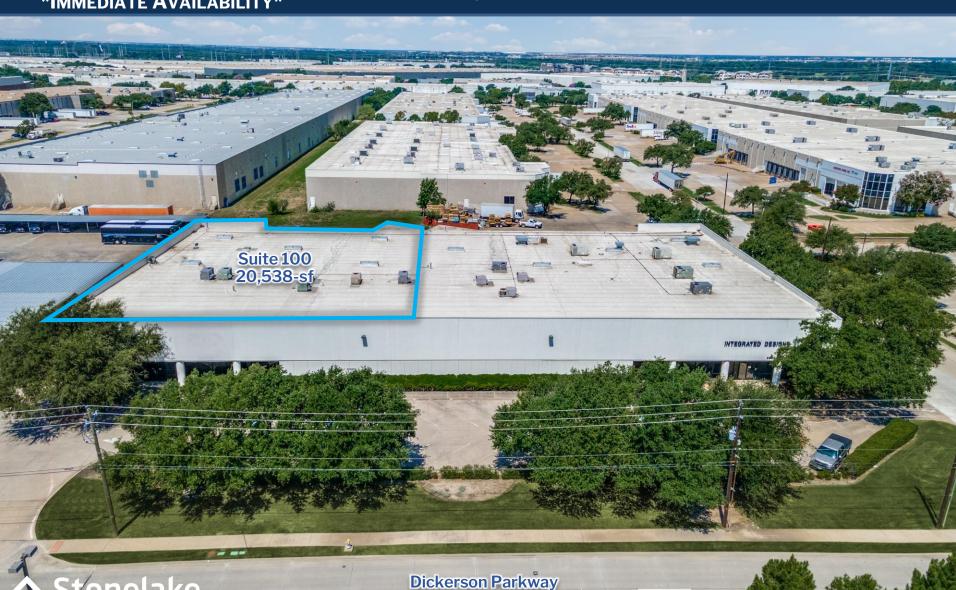

#### 20,538 SF AVAILABLE 2853 DICKERSON PARKWAY, SUITE 100 CARROLLTON, TEXAS

#### **SPACE FOR LEASE - INFORMATION**

- 20,538 SF Total
  - 14,962 SF Warehouse
  - 5,576 SF Office/Showroom
- 22' Clear Height
- 2 Dock High Doors
  - 1 Pit-Leveler
- 1 Drive-In Door
- 1 Warehouse Restroom
- Ample Employee Parking
- 2024 Make Ready Completed:
  - New Warehouse LEDs
  - Warehouse Whitebox
  - Painted Deck
  - Office Renovation
- Power: 300-amps, 480 volts, 3-phase
- Immediate Availability