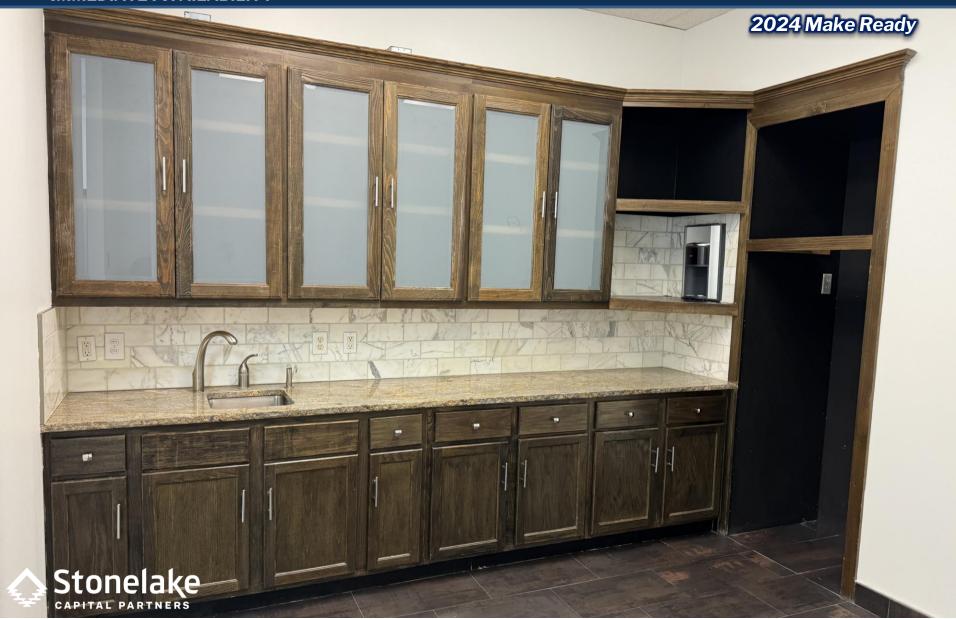

#### **SPACE FOR LEASE - INFORMATION**

- 20,538 SF Total
  - 14,962 SF Warehouse
  - 5,576 SF Office/Showroom
- 22' Clear Height
- 2 Dock High Doors
  - 1 Pit-Leveler
- 1 Drive-In Door
- 1 Warehouse Restroom
- Ample Employee Parking
- 2024 Make Ready Completed:
  - New Warehouse LEDs
  - Warehouse Whitebox
  - Painted Deck
  - Office Renovation
- Power: 300-amps, 480 volts, 3-phase
- Immediate Availability