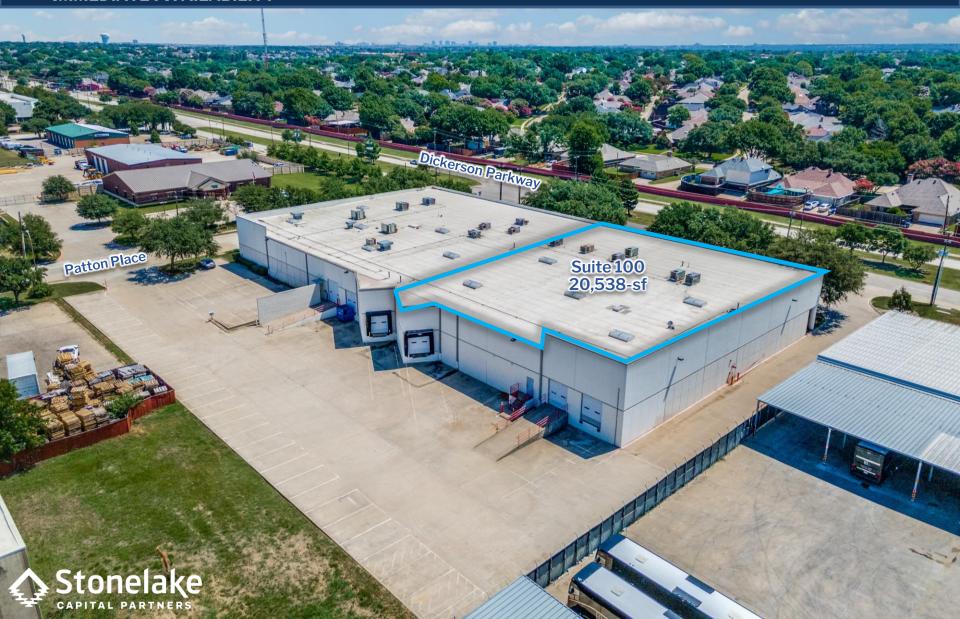

#### 20,538 SF AVAILABLE 2853 DICKERSON PARKWAY, SUITE 100 CARROLLTON, TEXAS

#### **SPACE FOR LEASE - INFORMATION**

- 20,538 SF Total
  - 14,962 SF Warehouse
  - 5,576 SF Office/Showroom
- 22' Clear Height
- 2 Dock High Doors
  - 1 Pit-Leveler
- 1 Drive-In Door
- 1 Warehouse Restroom
- Ample Employee Parking
- 2024 Make Ready Completed:
  - New Warehouse LEDs
  - Warehouse Whitebox
  - Painted Deck
  - Office Renovation
- Power: 300-amps, 480 volts, 3-phase
- Immediate Availability