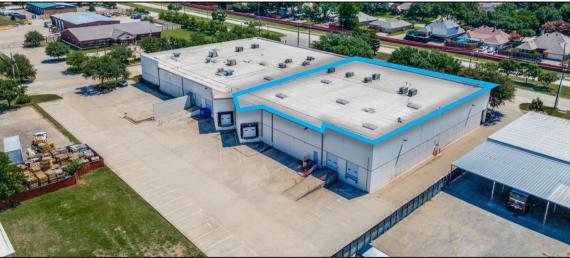

\*IMMEDIATE AVAILABILITY\* 2024 Make Ready Painted Roof Deck **Warehouse Whitebox** 1 Pit Leveler **Painted Hazard Columns** 

20,538 SF AVAILABLE 2853 DICKERSON PARKWAY, SUITE 100 CARROLLTON, TEXAS

\*IMMEDIATE AVAILABILITY\*