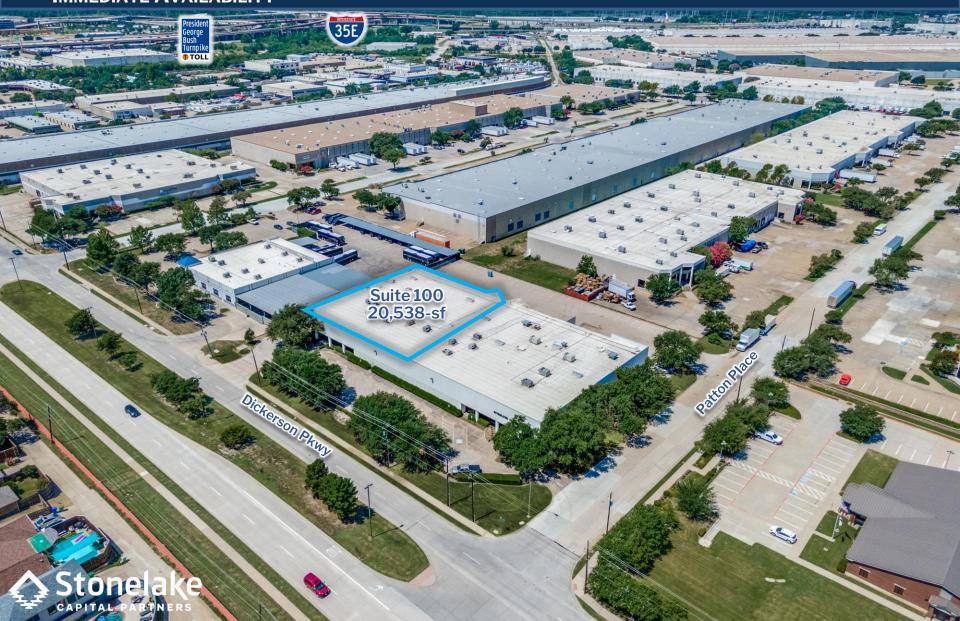

\*IMMEDIATE AVAILABILITY\*

\*IMMEDIATE AVAILABILITY\*

#### 20,538 SF AVAILABLE 2853 DICKERSON PARKWAY, SUITE 100 CARROLLTON, TEXAS

#### **SPACE FOR LEASE - INFORMATION**

- 20,538 SF Total
  - 14,962 SF Warehouse
  - 5,576 SF Office/Showroom
- 22' Clear Height
- 2 Dock High Doors
  - 1 Pit-Leveler
- 1 Drive-In Door
- 1 Warehouse Restroom
- Ample Employee Parking
- 2024 Make Ready Completed:
  - New Warehouse LEDs
  - Warehouse Whitebox
  - Painted Deck
  - Office Renovation
- Power: 300-amps, 480 volts, 3-phase
- Immediate Availability