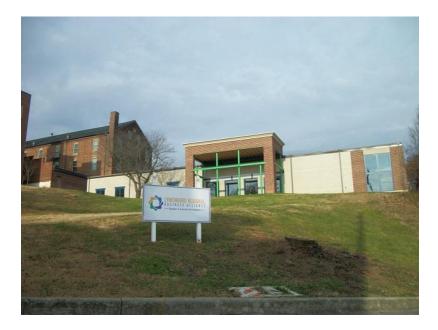

## *GARY W. CASE* AND COMPANY, INC. **AVAILABLE** OFFICE SPACES FOR LEASE

Lynchburg Regional Business Alliance Headquarters 300 Lucado Place, Lynchburg, VA

**Excellent location.** Easily accessible to the Downtown Central Business District.

- Commercial Office Building
  - 3 Office Spaces Available: Size: 2,705 Sq. Ft. Size: 2,070 Sq. Ft. Size: 624 Sq. Ft.
- Zoning: B-4 (Central Business)
- Located in the City of Lynchburg's Enterprise and Opportunity Zones which provides monetary incentives for qualifying businesses.

Notes: •Conference Room plus Conference Center seating over 250 with podium, lectern, LCD projector and screens

•Shared kitchen and restroom facilities

•Utilities included °water-sewer °electricity ° light custodial

•24 hour access

Price: \$15.00 Sq. Ft./Yr.