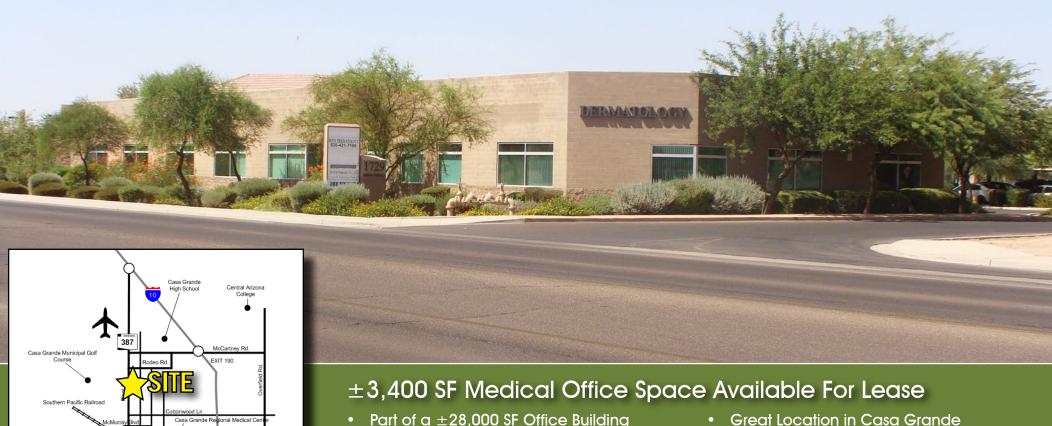

# Trekell Corporate Center

1729 N. Trekell Rd | Casa Grande, AZ

- Part of a  $\pm 28,000$  SF Office Building
- Class 'A' General Office Space
- **Covered Parking**

ew Medical

- Signage Available
- Cubes Available Also

## **Trekell Corporate Center**

1729 N. Trekell Rd | Casa Grande, AZ