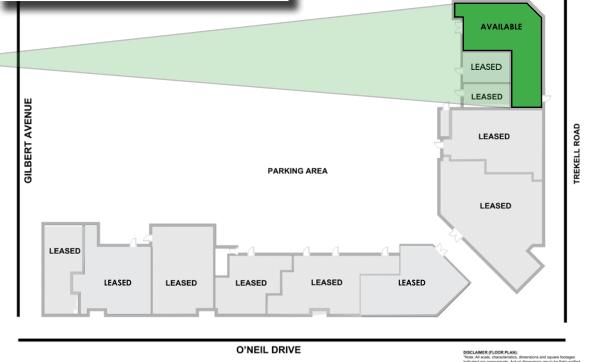

### **AVAILABLE FOR LEASE**

Suite 124

±3,400 SF Medical Office

- Reception
- Conference Room
- 2 Offices
- Break Room
- Bullpen
- 3 Restrooms
- 10 Exam Rooms
- 1 Lab Room

For More Information, Please Contact: