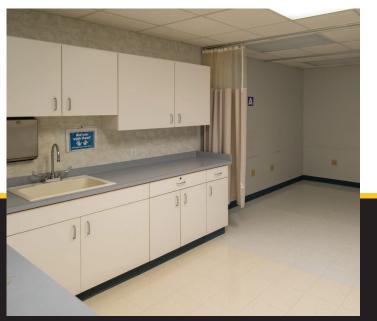

## 2 Story Medical / Office Building With 19,000 SF of Class A Finishes

Located between the Elmwood Village and Buffalo Medical Campus near downtown and the Peace Bridge, private 55 car park blacktop lot. Building houses natural gas, XX KW generator offering complete power backup. Snow melt system, heated sidewalks, handicapped ramp, 2 elevators in a highly trafficked area. Building underwent extensive renovations in 1993-94; medical suite with exam rooms and nurses station on each floor. High grade, high efficiency HVAC system for entire building with 201 high efficiency heating boilers.