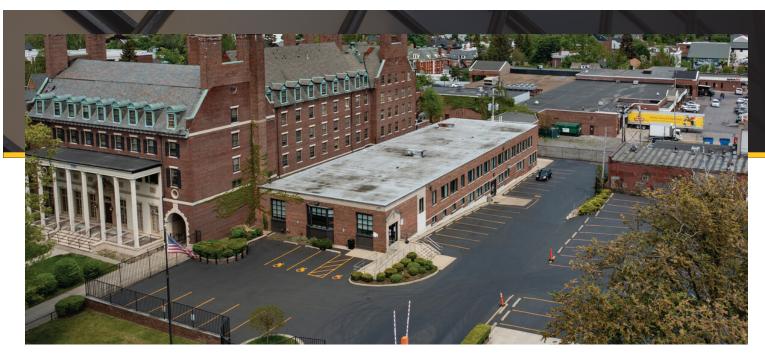

# 235 North St, Buffalo, NY 14201

## 2 Story Medical / Office Building With 19,000 SF of Class A Finishes

Located between the Elmwood Village and Buffalo Medical Campus near downtown and the Peace Bridge, private 55 car park blacktop lot. Building houses natural gas, XX KW generator offering complete power backup. Snow melt system, heated sidewalks, handicapped ramp, 2 elevators in a highly trafficked area. Building underwent extensive renovations in 1993-94; medical suite with exam rooms and nurses station on each floor. High grade, high efficiency HVAC system for entire building with 201 high efficiency heating boilers.

#### **PROPERTY OVERVIEW**

| Lot Size   | 0.75 +/- acres |
|------------|----------------|
| Total SF   | 19,000 +/- SF  |
| Year Built | 1959           |
| Stories    | 2              |
| Parking    | On Site        |