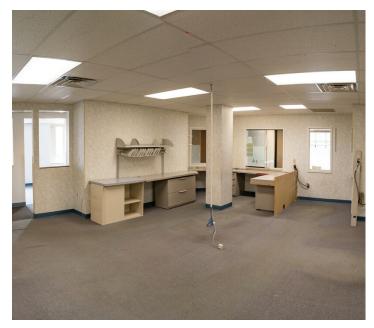

## 2 Story Medical / Office Building With 19,000 SF of Class A Finishes

Located between the Elmwood Village and Buffalo Medical Campus near downtown and the Peace Bridge, private 55 car park blacktop lot. Building houses natural gas, XX KW generator offering complete power backup. Snow melt system, heated sidewalks, handicapped ramp, 2 elevators in a highly trafficked area. Building underwent extensive renovations in 1993-94; medical suite with exam rooms and nurses station on each floor. High grade, high efficiency HVAC system for entire building with 201 high efficiency heating boilers.