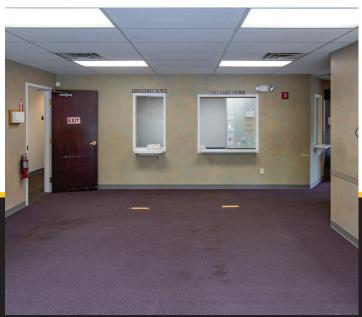

## 2 Story Medical / Office Building With 19,000 SF of Class A Finishes

Located between the Elmwood Village and Buffalo Medical Campus near downtown and the Peace Bridge, private 55 car park blacktop lot. Building houses natural gas, XX KW generator offering complete power backup. Snow melt system, heated sidewalks, handicapped ramp, 2 elevators in a highly trafficked area. Building underwent extensive renovations in 1993-94; medical suite with exam rooms and nurses station on each floor. High grade, high efficiency HVAC system for entire building with 201 high efficiency heating boilers.