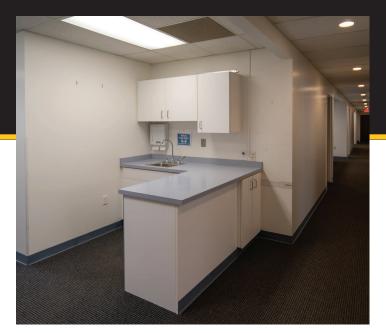

## 2 Story Medical / Office Building With 19,000 SF of Class A Finishes

Located between the Elmwood Village and Buffalo Medical Campus near downtown and the Peace Bridge, private 55 car park blacktop lot. Building houses natural gas, XX KW generator offering complete power backup. Snow melt system, heated sidewalks, handicapped ramp, 2 elevators in a highly trafficked area. Building underwent extensive renovations in 1993-94; medical suite with exam rooms and nurses station on each floor. High grade, high efficiency HVAC system for entire building with 201 high efficiency heating boilers.