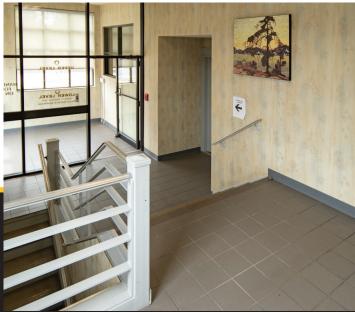

## 2 Story Medical / Office Building With 19,000 SF of Class A Finishes

Located between the Elmwood Village and Buffalo Medical Campus near downtown and the Peace Bridge, private 55 car park blacktop lot. Building houses natural gas, XX KW generator offering complete power backup. Snow melt system, heated sidewalks, handicapped ramp, 2 elevators in a highly trafficked area. Building underwent extensive renovations in 1993-94; medical suite with exam rooms and nurses station on each floor. High grade, high efficiency HVAC system for entire building with 201 high efficiency heating boilers.