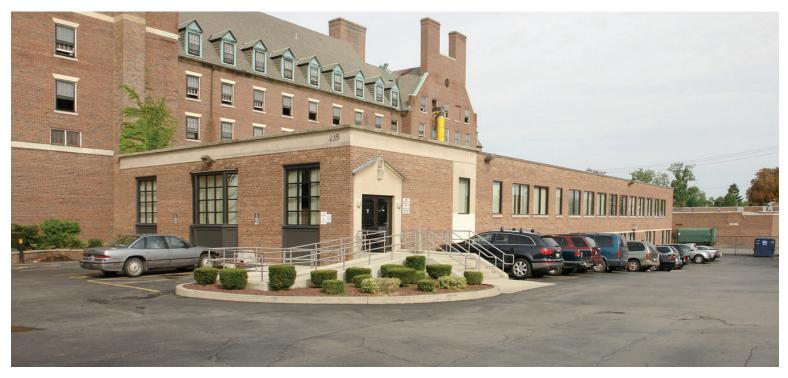

# 235 North St, Buffalo, NY 14201

## 2 Story Medical / Office Building With 19,000 SF of Class A Finishes

Located between the Elmwood Village and Buffalo Medical Campus near downtown and the Peace Bridge, private 55 car park blacktop lot. Building houses natural gas, XX KW generator offering complete power backup. Snow melt system, heated sidewalks, handicapped ramp, 2 elevators in a highly trafficked area. Building underwent extensive renovations in 1993-94; medical suite with exam rooms and nurses station on each floor. High grade, high efficiency HVAC system for entire building with 201 high efficiency heating boilers.

#### **PROPERTY OVERVIEW**

| Lot Size   | 0.75 +/- acres |
|------------|----------------|
| Total SF   | 19,000 +/- SF  |
| Year Built | 1959           |
| Stories    | 2              |
| Parking    | On Site        |