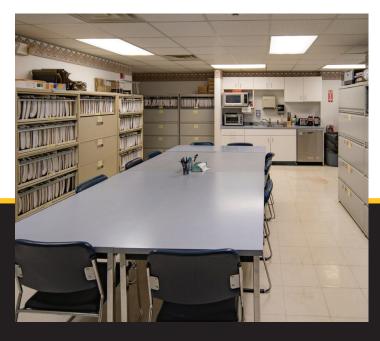

## 2 Story Medical / Office Building With 19,000 SF of Class A Finishes

Located between the Elmwood Village and Buffalo Medical Campus near downtown and the Peace Bridge, private 55 car park blacktop lot. Building houses natural gas, XX KW generator offering complete power backup. Snow melt system, heated sidewalks, handicapped ramp, 2 elevators in a highly trafficked area. Building underwent extensive renovations in 1993-94; medical suite with exam rooms and nurses station on each floor. High grade, high efficiency HVAC system for entire building with 201 high efficiency heating boilers.

#### **PROPERTY OVERVIEW**

| Lot Size   | 0.75 +/- acres |
|------------|----------------|
| Total SF   | 19,000 +/- SF  |
| Year Built | 1959           |
| Stories    | 2              |
| Parking    | On Site        |