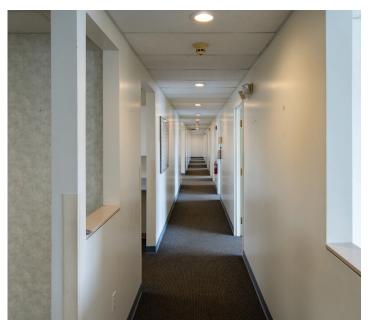

## 2 Story Medical / Office Building With 19,000 SF of Class A Finishes

Located between the Elmwood Village and Buffalo Medical Campus near downtown and the Peace Bridge, private 55 car park blacktop lot. Building houses natural gas, XX KW generator offering complete power backup. Snow melt system, heated sidewalks, handicapped ramp, 2 elevators in a highly trafficked area. Building underwent extensive renovations in 1993-94; medical suite with exam rooms and nurses station on each floor. High grade, high efficiency HVAC system for entire building with 201 high efficiency heating boilers.