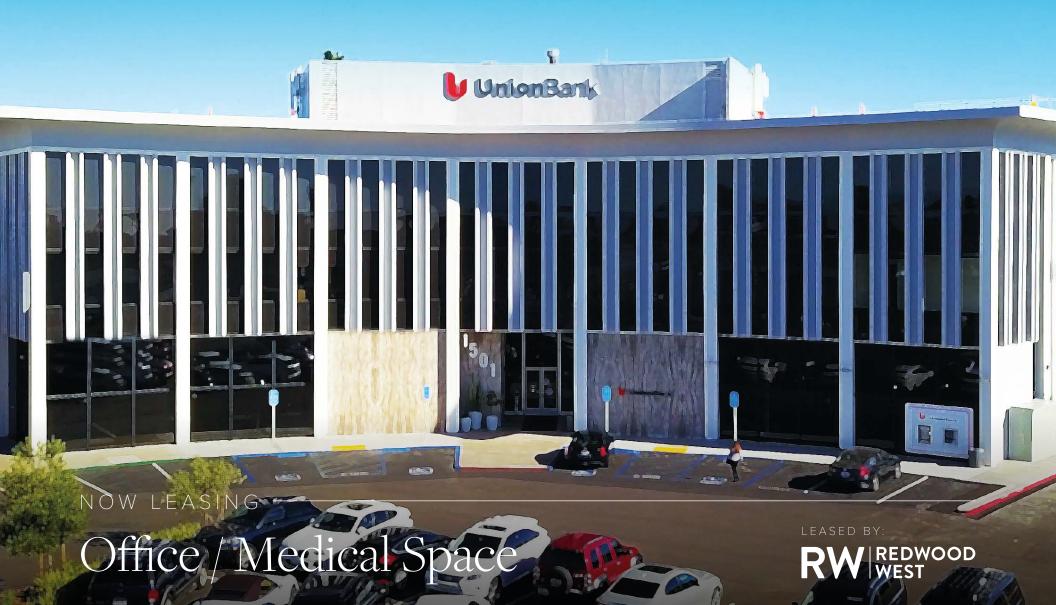

# 1501 WESTCLIFF DR

NEWPORT BEACH

WELCOME TO

### 1501 WESTCLFF DR

1501 Westcliff Drive is a mixed-use general office and medical office building located in the heart of Dover Shores. The property is newly renovated, has ample parking and neighbors many desirable retail locations. The property is situated among some of Southern California's most distinguished neighborhoods, restaurants and beaches creating an irreplaceable coastal business environment where employees can truly live, work and play.

- Build to Suit and/or Move in Ready Space Available
- Remodeled in 2019
- Walking distance to High-end amenities and restaurants
- Creative Space
- Floor to ceiling windows
- Convenient access to the 55 Fwy, Dover Shores & Eastside Costa Mesa
- Elevator Service