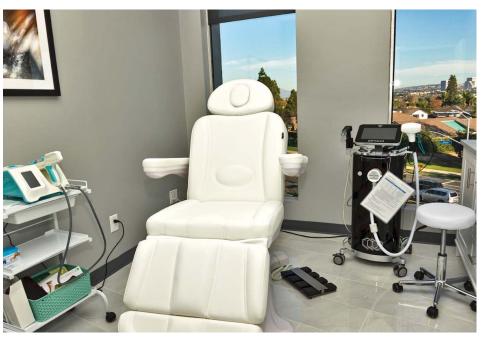

## Suite 301

+/- 1,159 SF

FULLY BUILT OUT MEDICAL SUITE WITH PLUMBING

REDWOOD WEST

OFFICE & MEDICAL SPACE