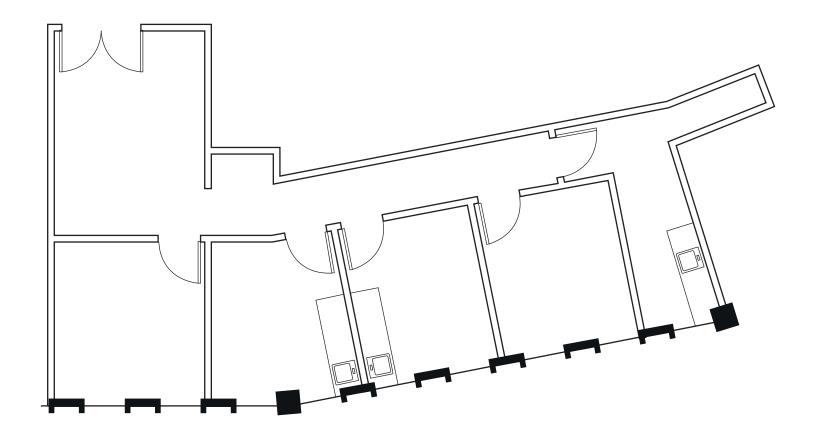

## Suite 301

+/- 1,159 SF

FULLY BUILT OUT MEDICAL SUITE WITH PLUMBING

REDWOOD WEST

OFFICE & MEDICAL SPACE