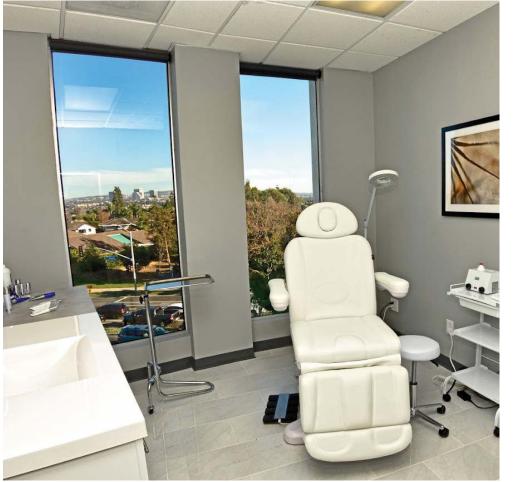

## Suite 301

+/- 1,159 SF

FULLY BUILT OUT MEDICAL SUITE WITH PLUMBING

REDWOOD WEST

OFFICE & MEDICAL SPACE