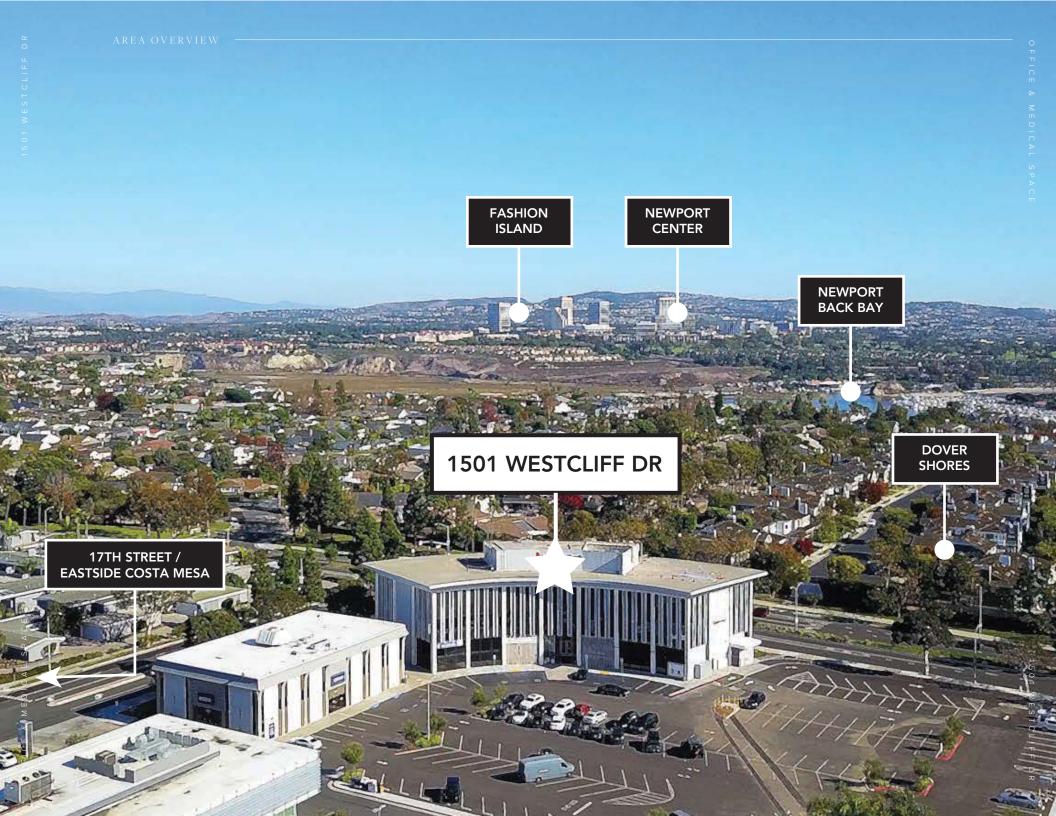

# 1501 WESTCLIFF DR

NEWPORT BEACH

WELCOME TO

### 1501 WESTCLFF DR

1501 Westcliff Drive is a mixed-use general office and medical office building located in the heart of Dover Shores. The property is newly renovated, has ample parking and neighbors many desirable retail locations. The property is situated among some of Southern California's most distinguished neighborhoods, restaurants and beaches creating an irreplaceable coastal business environment where employees can truly live, work and play.

- Build to Suit and/or Move in Ready Space Available
- Remodeled in 2019
- Walking distance to High-end amenities and restaurants
- Creative Space
- Floor to ceiling windows
- Convenient access to the 55 Fwy, Dover Shores & Eastside Costa Mesa
- Elevator Service