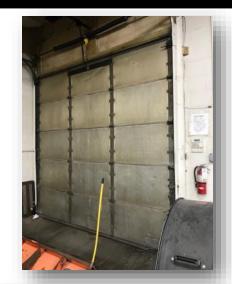

#### 21460 HEYWOOD AVENUE, LAKEVILLE, MN 55044

| Overall Building Size        | +/-6,000 SF (Source: Dakota County)                                            |
|------------------------------|--------------------------------------------------------------------------------|
| Office                       | +/- 900 SF                                                                     |
| Manufacturing/Warehouse      | +/- 5,100 SF                                                                   |
| Power                        | 600A 208v                                                                      |
| Site Size                    | +/- 1.02 acres (room for expansion)                                            |
| Year Built                   | 1978                                                                           |
| Drive-In Doors               | (1) - 10'x10'                                                                  |
| Clear Height                 | 12 ft.                                                                         |
| Outside Storage              | Yes                                                                            |
| Dakota County PID#           | <u></u> 22-11101-03-010                                                        |
| Dakota County Property Taxes | \$11,683.02 (2019)                                                             |
| Purchase Price               | \$635,000                                                                      |
| Location                     | Located in the Airlake Industrial Park, on a site which has room for expansion |