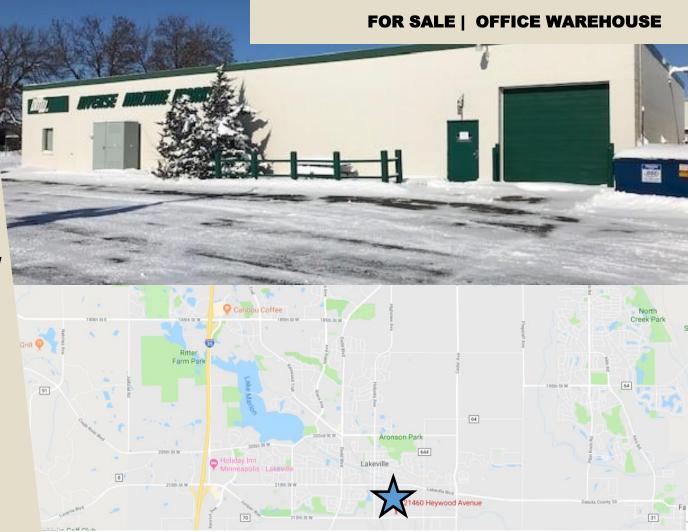

## AIRLAKE—OFFICE WAREHOUSE

21460 HEYWOOD AVENUE, LAKEVILLE, MN 55044

CERRON Commercial Properties, LLC 21476 Grenada Avenue Lakeville, MN 55044 CERRON.com

#### **Property Highlights:**

- Now available for sale—
   Approx. 6,000SF office ware-house building
- ♦ Approx. 900 SF office
- Approx. 5,100 SF manufacturing / warehouse
- Located on a 1.02 acre site (room for expansion)
- ♦ Zoning: I-2
- Asking Price: \$635,000

#### 21460 HEYWOOD AVENUE, LAKEVILLE, MN 55044

| Overall Building Size        | +/-6,000 SF (Source: Dakota County)                                            |
|------------------------------|--------------------------------------------------------------------------------|
| Office                       | +/- 900 SF                                                                     |
| Manufacturing/Warehouse      | +/- 5,100 SF                                                                   |
| Power                        | 600A 208v                                                                      |
| Site Size                    | +/- 1.02 acres (room for expansion)                                            |
| Year Built                   | 1978                                                                           |
| Drive-In Doors               | (1) - 10'x10'                                                                  |
| Clear Height                 | 12 ft.                                                                         |
| Outside Storage              | Yes                                                                            |
| Dakota County PID#           | <u></u> 22-11101-03-010                                                        |
| Dakota County Property Taxes | \$11,683.02 (2019)                                                             |
| Purchase Price               | \$635,000                                                                      |
| Location                     | Located in the Airlake Industrial Park, on a site which has room for expansion |