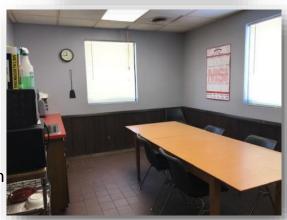

#### **Property Highlights:**

- Now available for sale—
   Approx. 6,000SF office ware-house building
- ♦ Approx. 900 SF office
- Approx. 5,100 SF manufacturing / warehouse
- Located on a 1.02 acre site (room for expansion)
- ♦ Zoning: I-2
- Asking Price: \$635,000

#### 21460 HEYWOOD AVENUE, LAKEVILLE, MN 55044

| Overall Building Size        | +/-6,000 SF (Source: Dakota County)                                            |
|------------------------------|--------------------------------------------------------------------------------|
| Office                       | +/- 900 SF                                                                     |
| Manufacturing/Warehouse      | +/- 5,100 SF                                                                   |
| Power                        | 600A 208v                                                                      |
| Site Size                    | +/- 1.02 acres (room for expansion)                                            |
| Year Built                   | 1978                                                                           |
| Drive-In Doors               | (1) - 10'x10'                                                                  |
| Clear Height                 | 12 ft.                                                                         |
| Outside Storage              | Yes                                                                            |
| Dakota County PID#           | <u></u> 22-11101-03-010                                                        |
| Dakota County Property Taxes | \$11,683.02 (2019)                                                             |
| Purchase Price               | \$635,000                                                                      |
| Location                     | Located in the Airlake Industrial Park, on a site which has room for expansion |