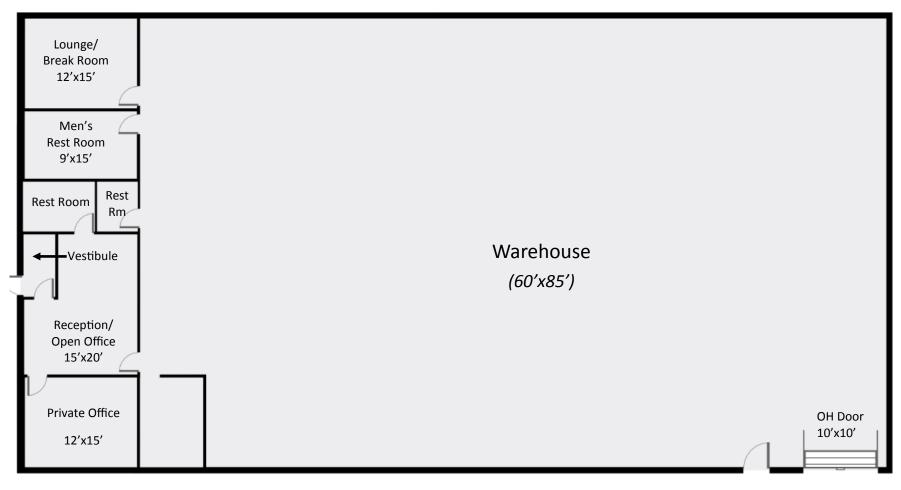

#### **FLOOR PLAN**

#### **Property Highlights:**

- Now available for sale—
   Approx. 6,000SF office ware-house building
- ♦ Approx. 900 SF office
- Approx. 5,100 SF manufacturing / warehouse
- Located on a 1.02 acre site (room for expansion)
- ♦ Zoning: I-2
- Asking Price: \$635,000

#### 21460 HEYWOOD AVENUE, LAKEVILLE, MN 55044

| Overall Building Size        | +/-6,000 SF (Source: Dakota County)                                            |
|------------------------------|--------------------------------------------------------------------------------|
| Office                       | +/- 900 SF                                                                     |
| Manufacturing/Warehouse      | +/- 5,100 SF                                                                   |
| Power                        | 600A 208v                                                                      |
| Site Size                    | +/- 1.02 acres (room for expansion)                                            |
| Year Built                   | 1978                                                                           |
| Drive-In Doors               | (1) - 10'x10'                                                                  |
| Clear Height                 | 12 ft.                                                                         |
| Outside Storage              | Yes                                                                            |
| Dakota County PID#           | <u></u> 22-11101-03-010                                                        |
| Dakota County Property Taxes | \$11,683.02 (2019)                                                             |
| Purchase Price               | \$635,000                                                                      |
| Location                     | Located in the Airlake Industrial Park, on a site which has room for expansion |