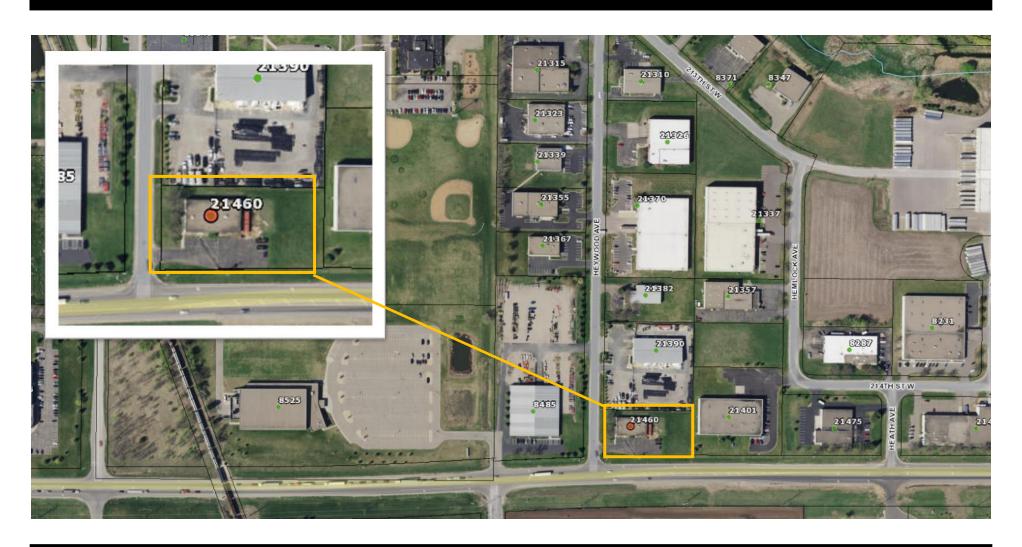

#### **AERIAL VIEW**

## AIRLAKE—OFFICE WAREHOUSE

21460 HEYWOOD AVENUE, LAKEVILLE, MN 55044

CERRON Commercial Properties, LLC 21476 Grenada Avenue Lakeville, MN 55044 CERRON.com

#### 21460 HEYWOOD AVENUE, LAKEVILLE, MN 55044

| Overall Building Size        | +/-6,000 SF (Source: Dakota County)                                            |
|------------------------------|--------------------------------------------------------------------------------|
| Office                       | +/- 900 SF                                                                     |
| Manufacturing/Warehouse      | +/- 5,100 SF                                                                   |
| Power                        | 600A 208v                                                                      |
| Site Size                    | +/- 1.02 acres (room for expansion)                                            |
| Year Built                   | 1978                                                                           |
| Drive-In Doors               | (1) - 10'x10'                                                                  |
| Clear Height                 | 12 ft.                                                                         |
| Outside Storage              | Yes                                                                            |
| Dakota County PID#           | <u></u> 22-11101-03-010                                                        |
| Dakota County Property Taxes | \$11,683.02 (2019)                                                             |
| Purchase Price               | \$635,000                                                                      |
| Location                     | Located in the Airlake Industrial Park, on a site which has room for expansion |