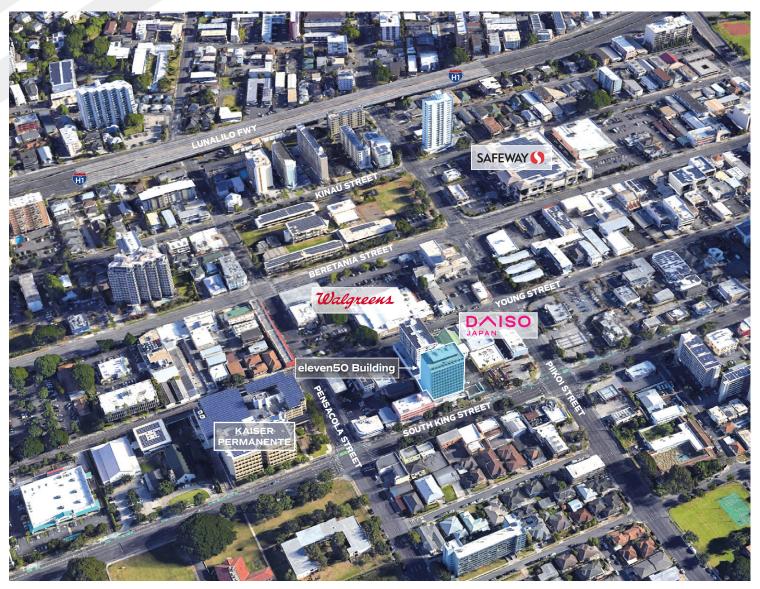

### **PROPERTY DESCRIPTION**

Formerly known as the Atlas Building, the newly renovated eleven50 Building offers medical and professional office space in the urban core of Honolulu. The eleven50 Building's convenient location on South King Street between Pensacola and Pi'ikoi Streets places it within a half-mile radius of various hospitals and retailers such as Kaiser Permanente, Straub Medical Center, Daiso Japan, Walgreens, and Safeway.