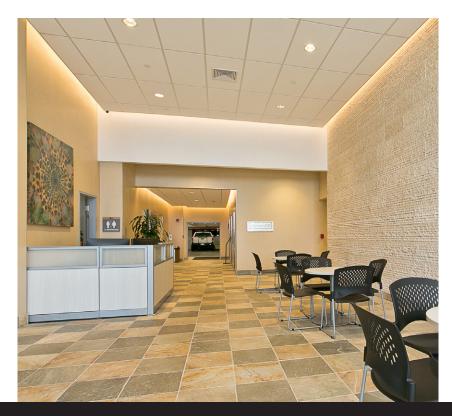

### **PROPERTY DESCRIPTION**

Formerly known as the Atlas Building, the newly renovated eleven50 Building offers medical and professional office space in the urban core of Honolulu. The eleven50 Building's convenient location on South King Street between Pensacola and Pi'ikoi Streets places it within a half-mile radius of various hospitals and retailers such as Kaiser Permanente, Straub Medical Center, Daiso Japan, Walgreens, and Safeway.

#### PROPERTY HIGHLIGHTS

- Near main connecting arterials off of the H-1 freeway
- Ample parking available for tenants and visitors
- Dozens of restaurants and shops within a short walking distance
- 24/7 on-site security